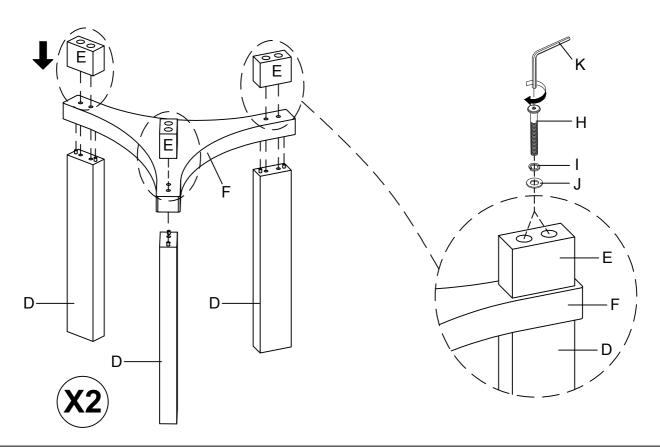

## **ASSEMBLY INSTRUCTIONS**

1 pc

40 pcs

40 pcs

Attach the Leg (Up) (D) to the Bottom (F). Then attach the Leg (Down) (E) to the Bottom (F) using Allen Bolt (H), Lock Washer (I) and Flat Washer (J) with the Allen Key (K).