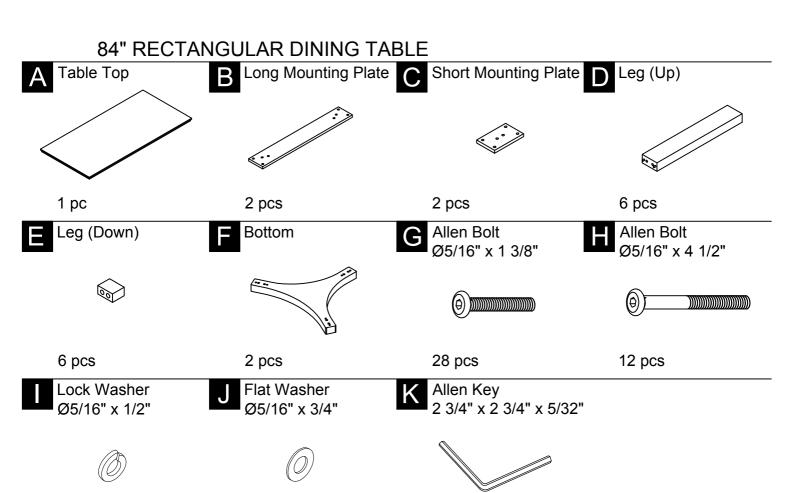

## **ASSEMBLY INSTRUCTIONS**

1 pc

40 pcs

40 pcs

Attach the Leg (Up) (D) to the Bottom (F). Then attach the Leg (Down) (E) to the Bottom (F) using Allen Bolt (H), Lock Washer (I) and Flat Washer (J) with the Allen Key (K).