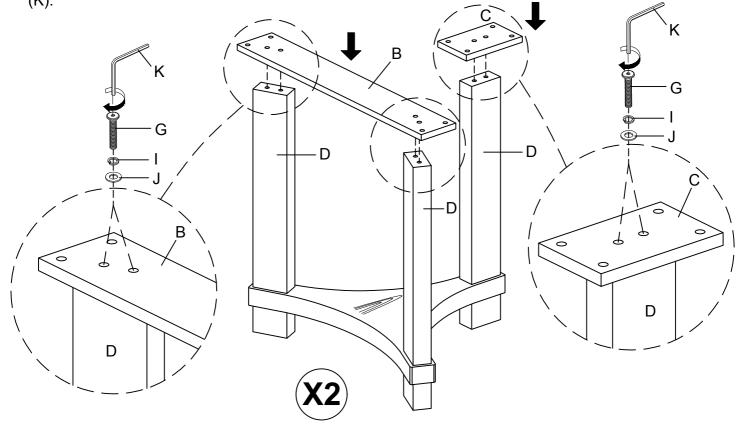

Attach the Long Mounting Plate (B) to the two Leg (Up) (D). Then attach the Short Mounting Plate (C) to the other Leg (Up) (D) using Allen Bolt (G), Lock Washer (I) and Flat Washer (J) with the Allen Key (K).

Attach the Long Mounting Plate (B) and the Short Mounting Plate (C) to the Table Top (A) using Allen Bolt (G), Lock Washer (I) and Flat Washer (J) with the Allen Key (K).