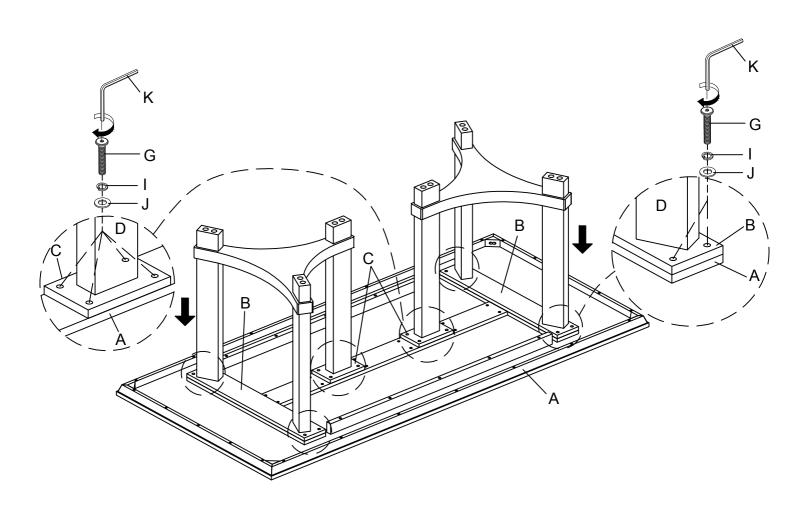

Attach the Long Mounting Plate (B) and the Short Mounting Plate (C) to the Table Top (A) using Allen Bolt (G), Lock Washer (I) and Flat Washer (J) with the Allen Key (K).