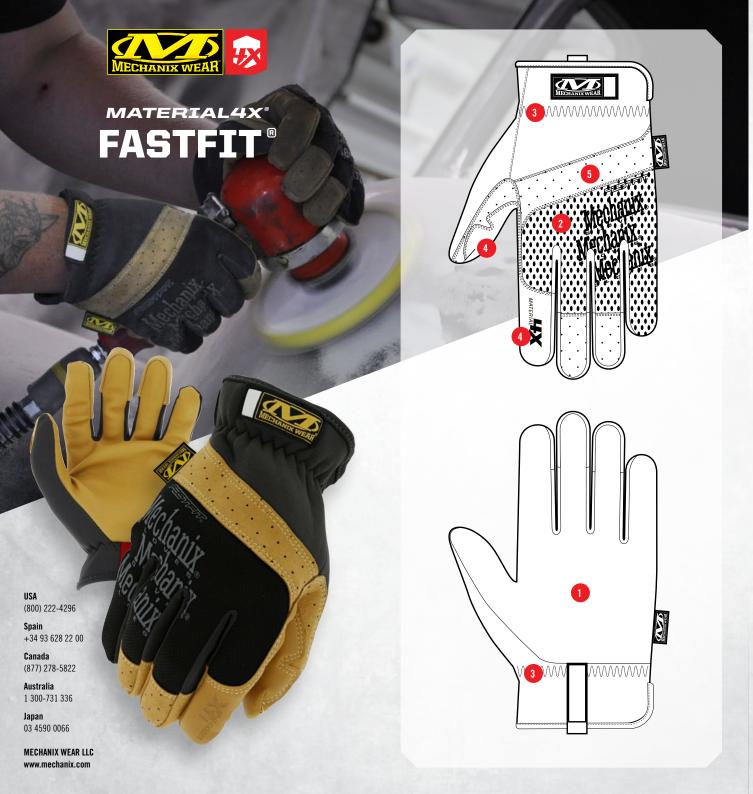

## **MATERIAL4X® HAND PROTECTION**

The FastFit® family of work gloves expands to include Material4X® durability. Our Material4X® synthetic leather redefines durability with higher abrasion resistance and greater tear resistance than standard synthetic leather work gloves. Material4X® is completely washable, making this glove as practical as it is popular. The stretch-elastic cuff provides a snug fit to the wrist with easy on and off flexibility between tasks.

## **FEATURES**

- 1 Material4X synthetic leather protects your palm with extreme abrasion resistance.
- Form-fitting TrekDry® material keeps working hands cool and comfortable.
- 3 Stretch-elastic cuff creates a secure fit.
- 4 Reinforced thumb and index finger support added durability.
- Perforated back-of-hand allows for added ventilation.