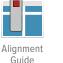

## Features | Benefits

- · Self-sharpening cutting system maintains a perfectly honed blade
- · Protective guard keeps fingers safe and holds work in place
- · German steel blade is machine ground to the ideal trimming edge
- · Blade will safely hold any angle and won't fall unexpectedly
- · Sturdy metal base provides a solid foundation that won't warp or crack
- · Screened inch, metric, and angled guides for easy alignment
- German engineered for precision and accuracy
- Adjustable alignment guide for repetitive cuts
- Great for trimming paper | photos | cardstock

Base

Self-sharpening system maintains a perfectly honed blade.

The adjustable alignment guide ensures accuracy during repetitive cuts.

Capacity

Item # 00533-21247

**Cutting Length** 

13"

www.Dahle.com