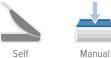

## Features | Benefits

- · Self-sharpening cutting system maintains a perfectly honed blade
- · Protective guard keeps fingers safe and holds work in place
- · German steel blade is machine ground to the ideal trimming edge
- · Blade will safely hold any angle and won't fall unexpectedly
- · Sturdy metal base provides a solid foundation that won't warp or crack
- · Screened inch, metric, and angled guides for easy alignment
- German engineered for precision and accuracy
- Adjustable alignment guide for repetitive cuts
- Great for trimming paper | photos | cardstock

Base

Self-sharpening system maintains a perfectly honed blade.

The adjustable alignment guide ensures accuracy during repetitive cuts.

Capacity

Item # 00533-21247

**Cutting Length** 

13"

www.Dahle.com