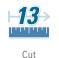

Base

Self-sharpening system maintains a perfectly honed blade.

The adjustable alignment guide ensures accuracy during repetitive cuts.

Capacity

Item # 00533-21247

**Cutting Length** 

13"

www.Dahle.com