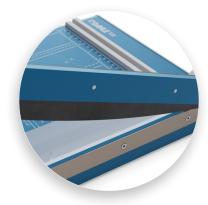

## **Professional Guillotine**

The Dahle 533 Professional Guillotine is designed for precision and durability. It features a self-sharpening system for a perfectly honed blade, a safety guard to protect fingers, and screened guides for easy alignment. This German engineered paper cutter is ultra-precise and ideal for trimming paper, photos and cardstock.

## Features | Benefits

- · Self-sharpening cutting system maintains a perfectly honed blade
- · Protective guard keeps fingers safe and holds work in place
- · German steel blade is machine ground to the ideal trimming edge
- · Blade will safely hold any angle and won't fall unexpectedly
- · Sturdy metal base provides a solid foundation that won't warp or crack
- · Screened inch, metric, and angled guides for easy alignment
- German engineered for precision and accuracy
- Adjustable alignment guide for repetitive cuts
- Great for trimming paper | photos | cardstock