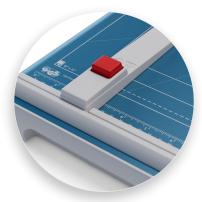

Base

Self-sharpening system maintains a perfectly honed blade.

The adjustable alignment guide ensures accuracy during repetitive cuts.

Capacity

Item # 00533-21247

**Cutting Length** 

13"

www.Dahle.com