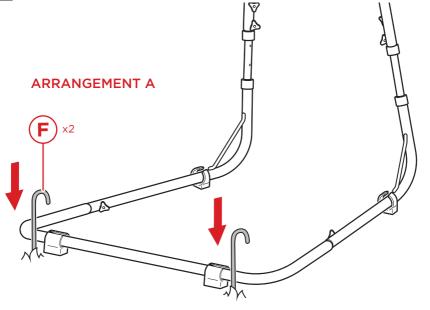

#### PRODUCT ASSEMBLY

Secure the stand with two part F stakes.

Below are several stake arrangement options:

Check out more great products: **bestchoiceproducts.com** 

Earn points while you shop. Join today!