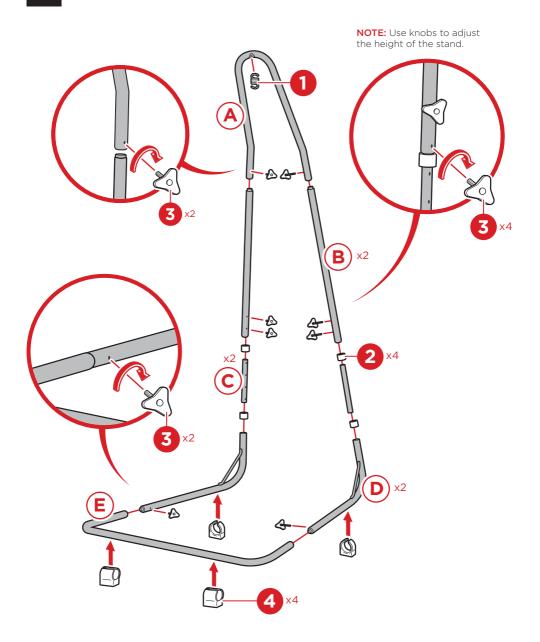

#### PRODUCT ASSEMBLY

Please retain these instructions for future reference.

Assemble the hammock stand.

Use knobs to adjust the height of the stand.