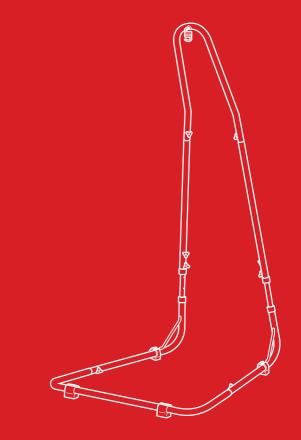

#### PRODUCT ASSEMBLY

Please retain these instructions for future reference.

Assemble the hammock stand.

Use knobs to adjust the height of the stand.

#### PRODUCT ASSEMBLY

Secure the stand with two part F stakes.

Below are several stake arrangement options:

Check out more great products: **bestchoiceproducts.com** 

Earn points while you shop. Join today!