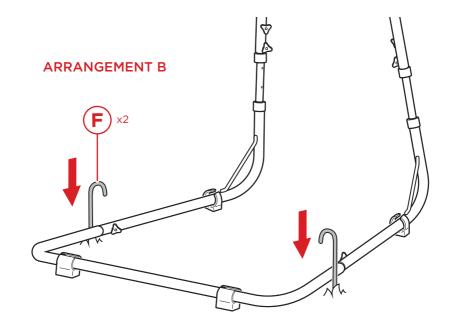

#### PRODUCT ASSEMBLY

Secure the stand with two part F stakes.

Below are several stake arrangement options:

Check out more great products: **bestchoiceproducts.com** 

Earn points while you shop. Join today!