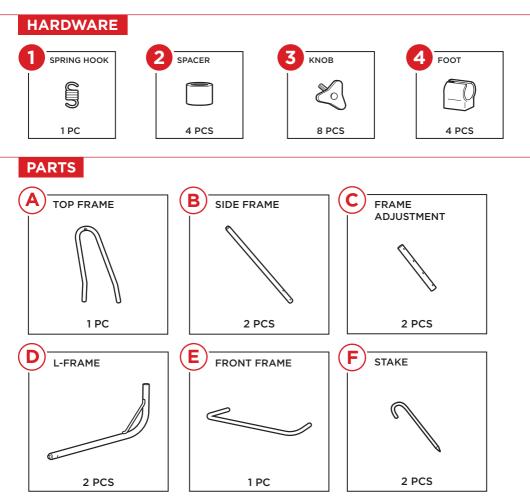

#### PRODUCT ASSEMBLY

Please retain these instructions for future reference.

Assemble the hammock stand.

Use knobs to adjust the height of the stand.