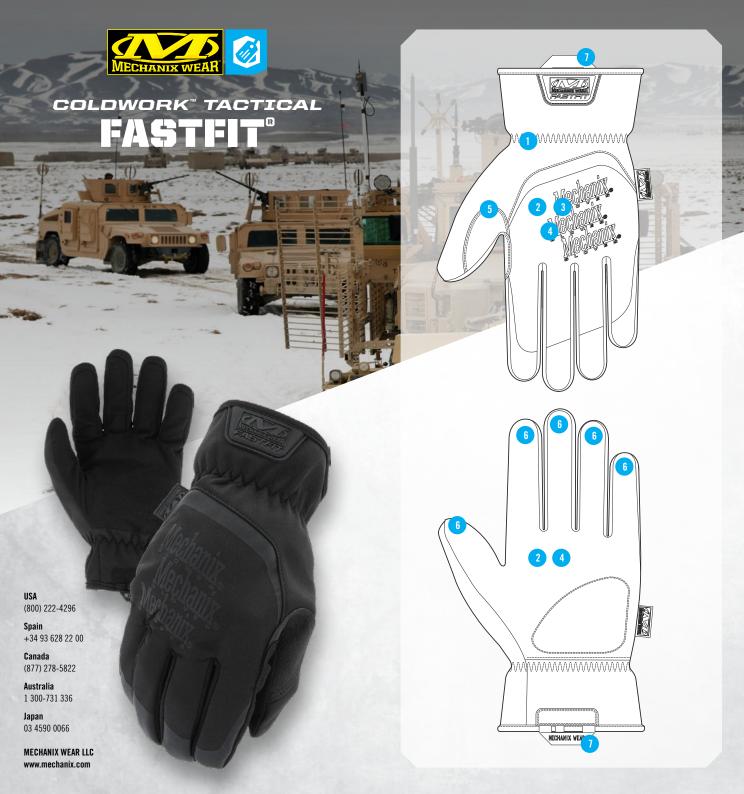

## **FEATURES**

- 1 Stretch-elastic cuffs create a secure fit to your wrists.
- 2 360° water-resistant treatment covers the entire glove.
- 3 Water-resistant SoftShell back-of-hand prevents the cold air from sneaking in.
- 4 Comfortable fleece insulation traps warm air without hindering your dexterity.
- 5 Rugged Armortex® thumb saddle reinforcement
- Touchscreen capable synthetic leather provides the perfect blend of dexterity and durability.
- Nylon carrier loops for storage.

TOUCHSCREEN TECHNOLOGY