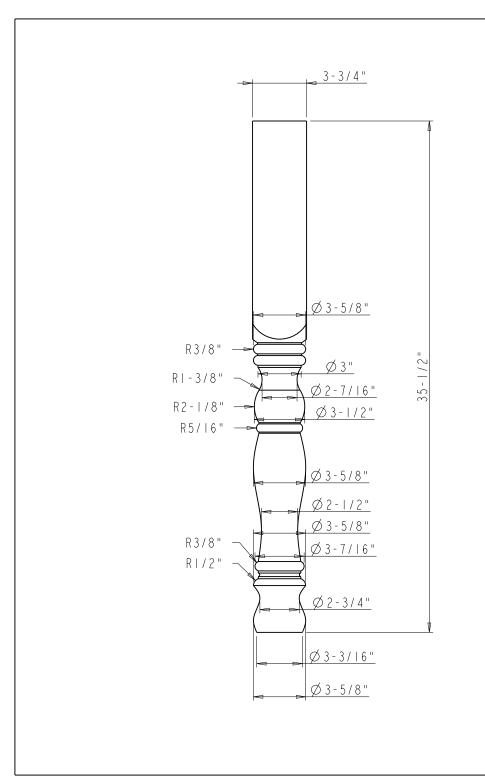

|  | resources                                               | ITEMO;           | P6     |           | MATERIAL;  |       |
|--|---------------------------------------------------------|------------------|--------|-----------|------------|-------|
|  |                                                         | FINISH:          |        |           | WE IGHT;   | ç     |
|  | PROPRIETARY AND COMFIDENTIAL  THE INFORMATION CONTAINED |                  |        |           | PROJECTION | ·     |
|  | IN THIS DRAWING IS THE SOLE                             | TOLERANCE UNLESS | UNITS; | DRAWN BY: |            | DATE: |

THE INFORMATION CONTAINED IN THIS DRAWING IS THE SOLE PROPERTY OF HARDWARE RESOURCES INC.
ANY REPRODUCTION IN PART OR AS A WHOLE WITHOUT THE WRITTEN PREMISSION OF MARDWARE RESOURCES INC. IS PROHIBITED.

| TOLERANCE UNLESS<br>HERWISE SPECIFIED:               | UNITS: | DRAWN BY:  Hugo.cai |    | DATE:<br>Nov-17-23 |
|------------------------------------------------------|--------|---------------------|----|--------------------|
| X ±0.20<br>X.X ±0.10<br>X.XX ±0.05<br>IMGULAR: ±0.5° | SIZE:  | APPROVED BY:        |    | DATE:              |
| GULAR: ±0.5<br>NOT SCALE DRAWING                     | SHEET: | RELEASE LEVI        | L: | REVISION:          |