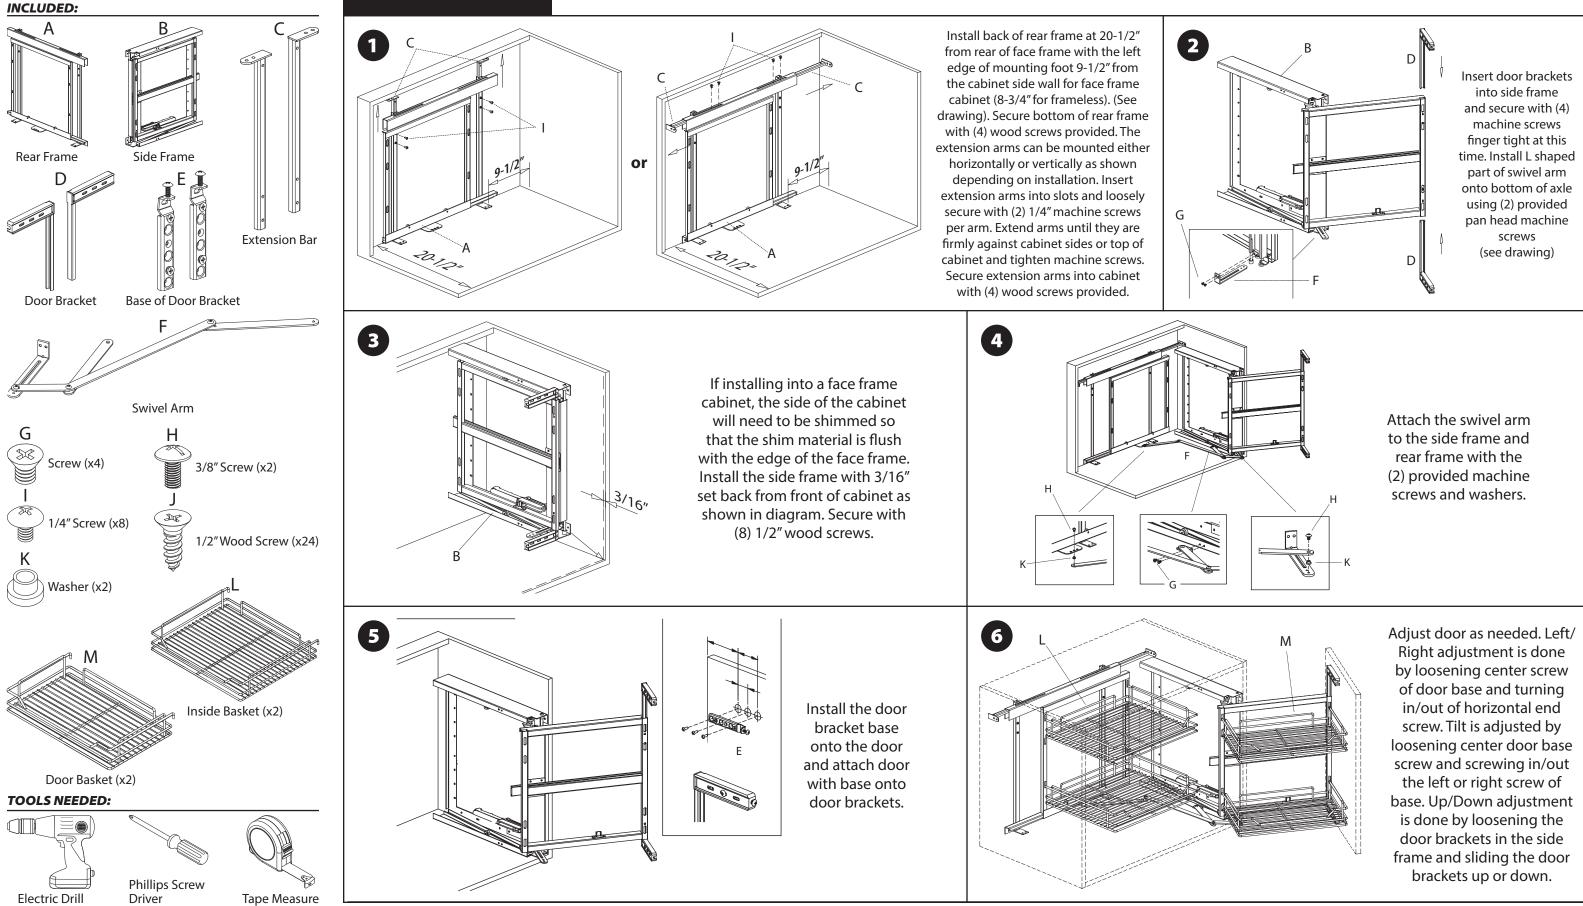

## Scan OR or visit link to view insallation video http://delivr.com/2v82w

Insert door brackets into side frame and secure with (4) machine screws finger tight at this time. Install L shaped part of swivel arm onto bottom of axle using (2) provided pan head machine screws (see drawing)

Attach the swivel arm to the side frame and rear frame with the (2) provided machine screws and washers.

Adjust door as needed. Left/ Right adjustment is done by loosening center screw of door base and turning in/out of horizontal end screw. Tilt is adjusted by loosening center door base screw and screwing in/out the left or right screw of base. Up/Down adjustment is done by loosening the door brackets in the side frame and sliding the door brackets up or down.