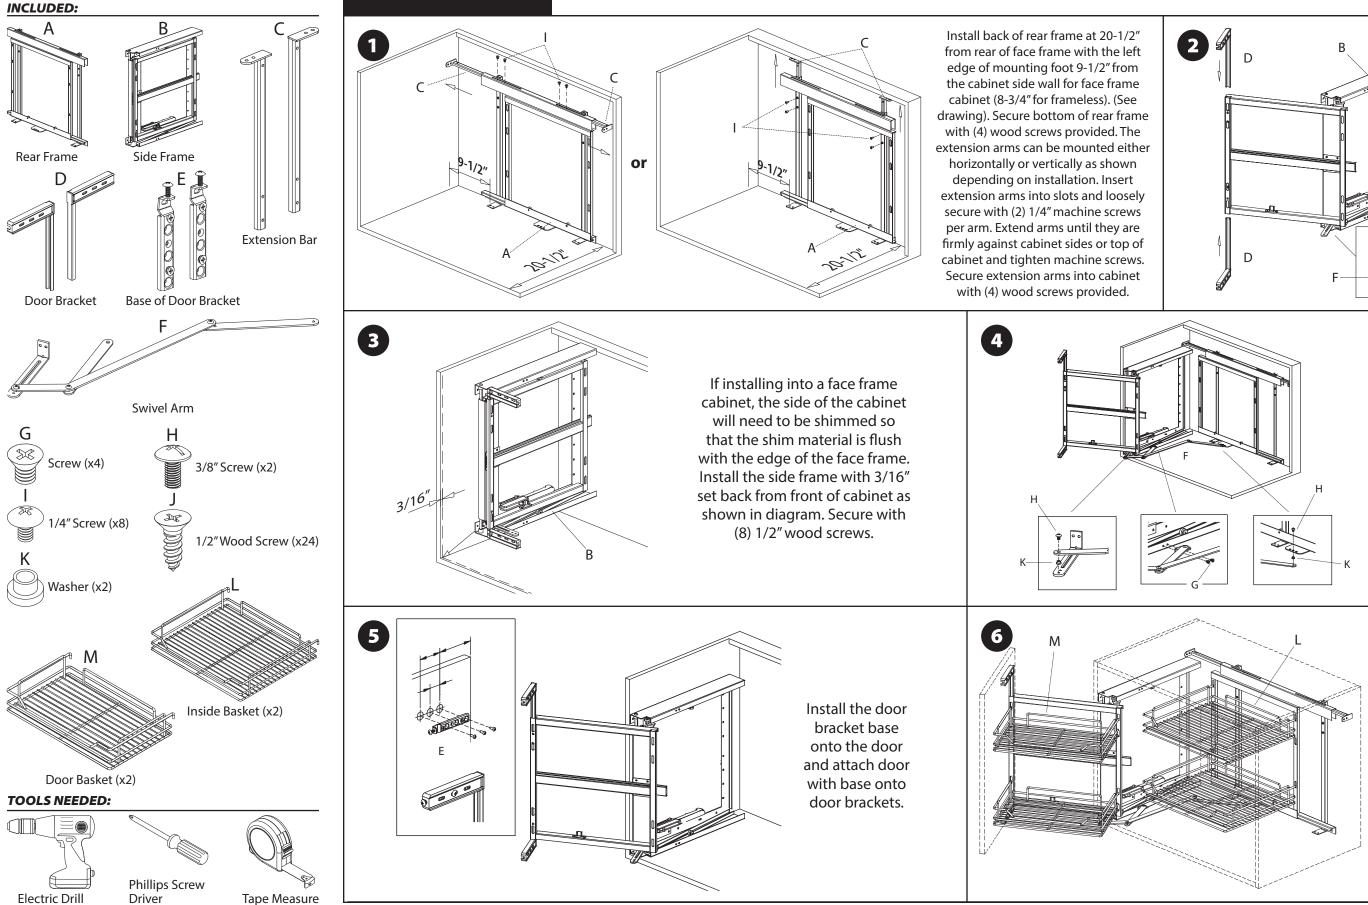

## Scan OR or visit link to view insallation video http://delivr.com/2v82w

Insert door brackets into side frame and secure with (4) machine screws finger tight at this time. Install L shaped part of swivel arm onto bottom of axle using (2) provided pan head machine screws (see drawing)

Attach the swivel arm to the side frame and rear frame with the (2) provided machine screws and washers.

Adjust door as needed. Left/ Right adjustment is done by loosening center screw of door base and turning in/out of horizontal end screw. Tilt is adjusted by loosening center door base screw and screwing in/out the left or right screw of base. Up/Down adjustment is done by loosening the door brackets in the side frame and sliding the door brackets up or down.