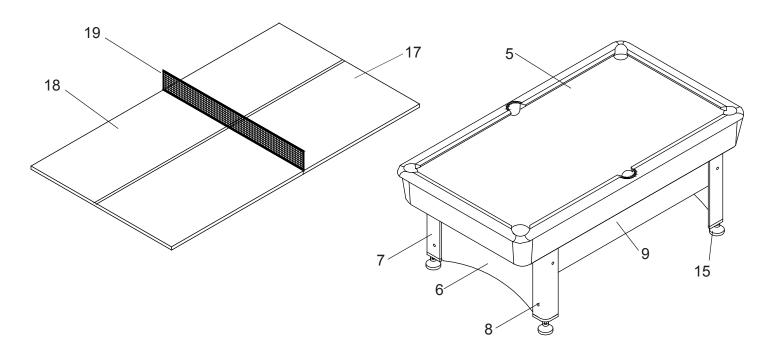

## MAVERICK 7' POOL TABLE w/ TABLE TENNIS - NG1023 Spec Sheet

Durable black plastic molded pockets should be aligned symmetrically in holes and be secured with black staples. Ends should not protrude into playing surface.

## **PARTS**

**Good Quality** 

TABLE TENNIS

RACQUET x2

**Good Quality** 

**TABLE TENNIS** 

BALL x2

All dimensions given are approx. and represent the size at the widest point of that dimension.