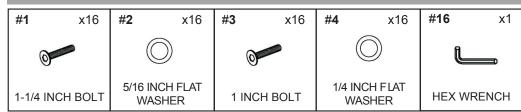

## HARDWARE PACK - NGP5112 (sealed in individual numbered poly bags and then bagged as set