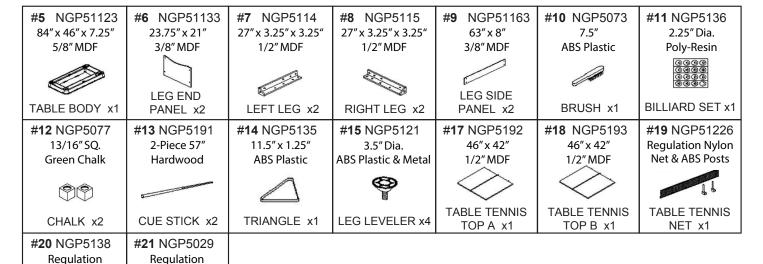

## HARDWARE PACK - NGP5112 (sealed in individual numbered poly bags and then bagged as set