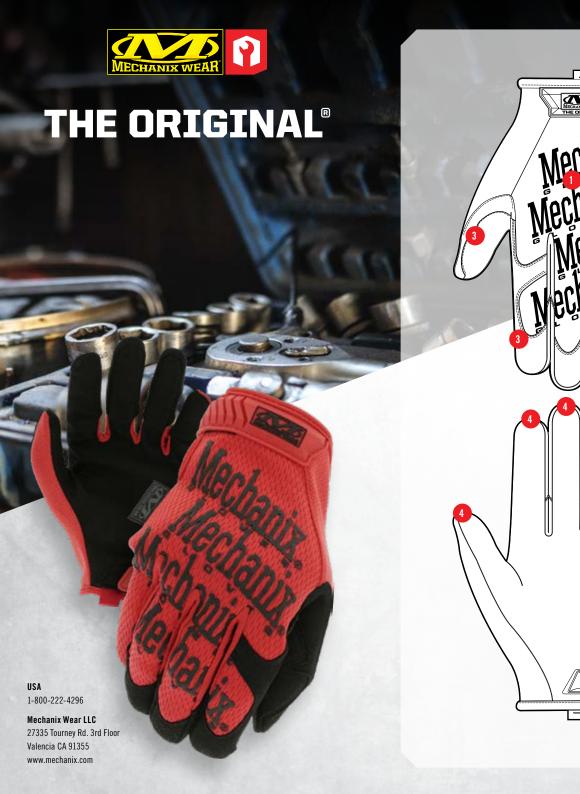

Despite its imitators, The Original® is The Glove That Started It All™. Tried, tested and proven for over 25 years, it delivers the perfect blend of dexterity and durability. The Original is built with carbon-infused touchscreen capable synthetic leather and breathable TrekDry® to create the ultimate tool for hardworking hands. With a gamut of practical uses, it's no surprise that The Original is the most recognized and most frequently worn work glove by anyone with a toolbox. The Tool That Fits Like A Glove!®

## **FEATURES**

- 1 Form-fitting TrekDry® helps keep your hands cool and comfortable.
- 2 Adjustable Thermoplastic Rubber (TPR) closure creates a secure fit to your wrist.
- Reinforced thumb and index finger improve durability.
- Touchscreen capable synthetic leather provides the perfect blend of dexterity and durability.
- Machine washable.

## INTENDED USES

- General Purpose
- Maintenance & Repair
- · Equipment Operation
- Home Improvement