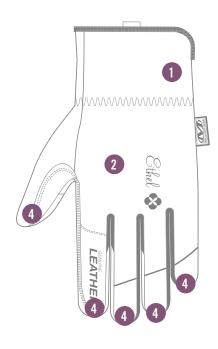

### **ELASTIC CUFF**

Extended stretch-elstic cuff provides a secure fit to your wrist.

## LEATHER

Supple goat leather protects your palms against cuts, scrapes and blisters.

AVAILABLE COLORS

ETH-GLTH TAN

| S   | M   | L   |
|-----|-----|-----|
| 510 | 520 | 530 |

#### **FEATURES**

- 1. Extended elastic cuff delivers a secure fit to your wrist.
- 2. Form-fitting TrekDry® material helps keep hands cool and comfortable while you work.
- 3. Supple goat leather protects your palms against cuts, scrapes and blisters.
- 4. Pinched fingertip construction repositions vulnerable seams for added fingertip durability.
- 5. Two-piece palm design eliminates material bunching when working with hand tools.