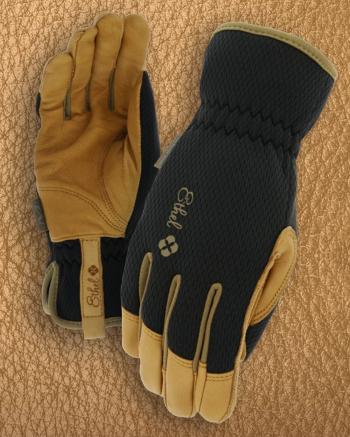

# **GARDENING HAND PROTECTION**

When you envision the day's projects and compile the necessary tools, don't forget the perfect pair of leather work gloves. Ethel® leather gardening gloves feature supple leather to protect your hands from cuts, scrapes and blisters while you work. With double stitching throughout, Ethel Garden Leather gloves are certain to become an integral part of your daily regime.

#### **FEATURES**

- 1. Extended elastic cuff delivers a secure fit to your wrist.
- 2. Form-fitting TrekDry® material helps keep hands cool and comfortable while you work.
- 3. Supple goat leather protects your palms against cuts, scrapes and blisters.
- 4. Pinched fingertip construction repositions vulnerable seams for added fingertip durability.
- 5. Two-piece palm design eliminates material bunching when working with hand tools.