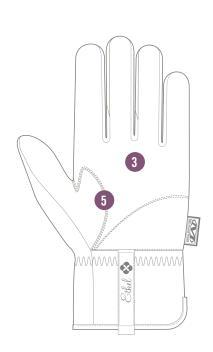

## LEATHER

Supple goat leather protects your palms against cuts, scrapes and blisters.

AVAILABLE COLORS

ETH-GLTH TAN

| S   | M   | L   |
|-----|-----|-----|
| 510 | 520 | 530 |

#### **FEATURES**

- 1. Extended elastic cuff delivers a secure fit to your wrist.
- 2. Form-fitting TrekDry® material helps keep hands cool and comfortable while you work.
- 3. Supple goat leather protects your palms against cuts, scrapes and blisters.
- 4. Pinched fingertip construction repositions vulnerable seams for added fingertip durability.
- 5. Two-piece palm design eliminates material bunching when working with hand tools.