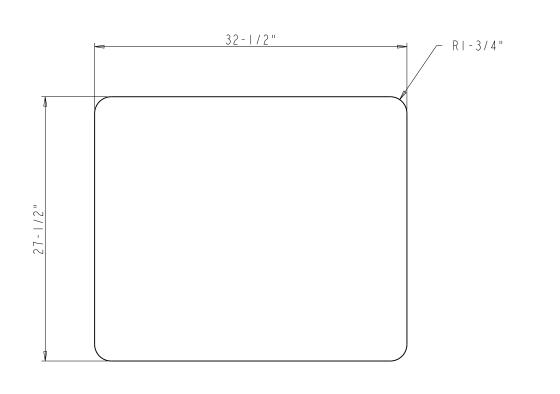

Note:

Material: MDF

SECTION A-A

DETAIL A SCALE 1:2

NOTE:

MATERIAL: Iron

Note:

Material: Iron