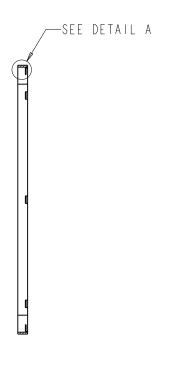

Note:

Material: MDF

SECTION A-A

DETAIL A SCALE 1:2

NOTE:

MATERIAL: Iron

Note:

Material: Iron