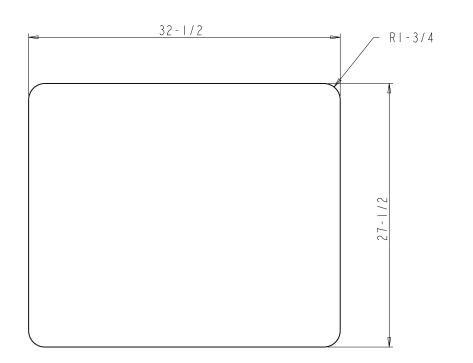

Note:

Material: MDF

SECTION A-A

DETAIL A SCALE 1:2

NOTE:

MATERIAL: Iron

Note:

Material: Iron