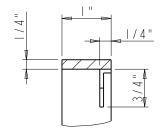

S:         | DRAWN BY: Hugo.cai |            | DATE:<br>Feb-23-23 |
|                                                                                                                                                                                                                                 | SIZE:                                    | APPROVED BY:   |                    | DATE:      |                    |
|                                                                                                                                                                                                                                 | SHEET;                                   | RELEASE LEVEL: |                    | REVISION:  |                    |





Note:

Material: MDF







SECTION A-A



DETAIL A SCALE 1:2

NOTE:

MATERIAL: Iron















Note:

Material: Iron

DETAIL A SCALE I:I