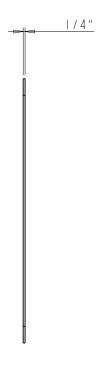

TE:<br>Feb-23-23 |
|                                                                                                                                                                                                                                 | SIZE:                                    | APPROVED BY:   |                    | DATE:      |                    |
|                                                                                                                                                                                                                                 | SHEET;                                   | RELEASE LEVEL: |                    | REVISION:  |                    |





Note:

Material: MDF







SECTION A-A



DETAIL A SCALE 1:2

NOTE:

MATERIAL: Iron















Note:

Material: Iron

DETAIL A SCALE I:I