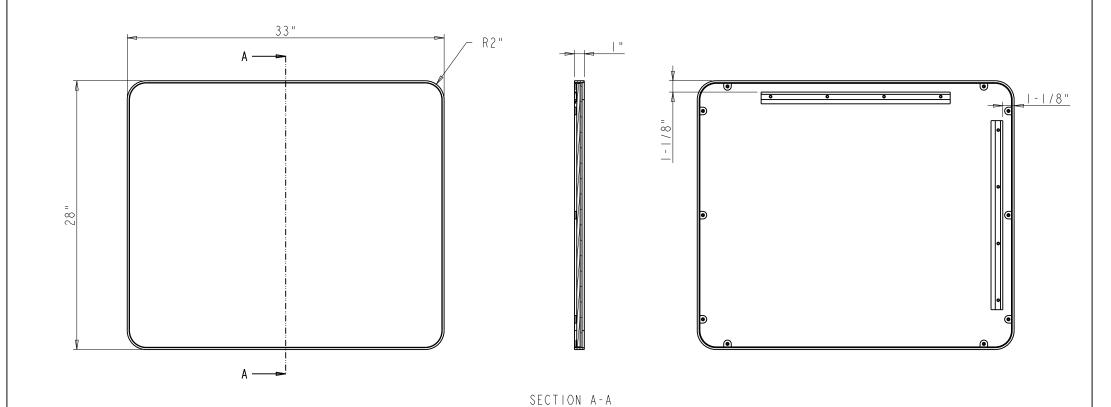

Note:

Material: MDF

SECTION A-A

DETAIL A SCALE 1:2

NOTE:

MATERIAL: Iron

Note:

Material: Iron