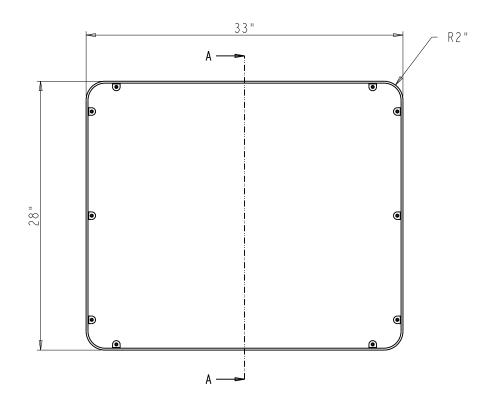

Note:

Material: MDF

SECTION A-A

DETAIL A SCALE 1:2

NOTE:

MATERIAL: Iron

Note:

Material: Iron