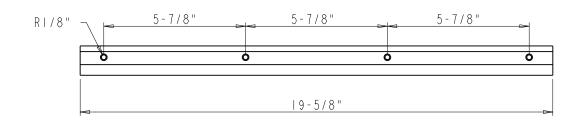

Note:

Material: MDF

SECTION A-A

DETAIL A SCALE 1:2

NOTE:

MATERIAL: Iron

Note:

Material: Iron