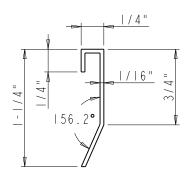

Note:

Material: MDF

SECTION A-A

DETAIL A SCALE 1:2

NOTE:

MATERIAL: Iron

Note:

Material: Iron

DETAIL A SCALE I:I