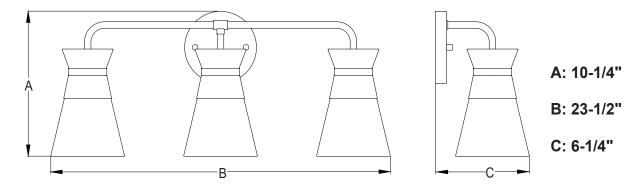

ure ground wire (bare wire) to the mounting plate unit (A) with the green ground screw, then connect it to the house ground wire with the wire connector (C).

Carefully put the wires back into the outlet box.

- 4. Attach the backplate to the mounting plate unit (A) by aligning and inserting the two fixture mounting screws, then secure it with two bolt nuts (D).
- 5. Put the top glass shade, metal ring and bottom glass shade together as shown in the picture, then carefully attach it onto the glass holder, and secure it with the socket ring.
- 6. Install 3 x 60W Max. medium base bulbs (not included). See relamping label at socket area or packaging for maximum wattage allowed.

Turn on the power at fuse or circuit box.

The following parts are available for reorder if damaged or missing.





1 Year Warranty

Vaxcel warrants all of our products against defects in workmanship and finishes for one year following the date of shipment.

Exclusions: This warranty does not include the failure of products from extreme acts of nature; environmental conditions not suited for the products intended use; operation in temperatures outside of the range specified in the instruction manual; usage with improper power supply, power surges or dips. For coastal locations, some corrosion is considered normal for the environment.

Vaxcel reserves the right to repair, replace or issue a credit for any properly installed product, provided it is returned per RMA instruction. This warranty is limited to the cost of the product only and does not extend to transportation, installation or replacement cos