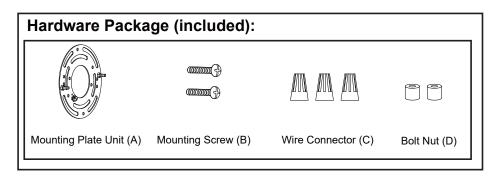

2. Read and save these instructions.

- 3. Pull out the source wires from the outlet box. Make wire connections using wire connectors (C) as follows:
  - ---Connect the hot wire (black insulation) from the fixture to the black wire from the power source.
  - ---Connect the neutral wire (white insulation) from the fixture to the white wire from the power source.
  - ---Attach the fixture ground wire (bare wire) to the mounting plate unit (A) with the green ground screw, then connect it to the house ground wire with the wire connector (C).

Carefully put the wires back into the outlet box.

- 4. Attach the backplate to the mounting plate unit (A) by aligning and inserting the two fixture mounting screws, then secure it with two bolt nuts (D).
- 5. Put the top glass shade, metal ring and bottom glass shade together as shown in the picture, then carefully attach it onto the glass holder, and secure it with the socket ring.
- 6. Install 3 x 60W Max. medium base bulbs (not included). See relamping label at socket area or packaging for maximum wattage allowed.