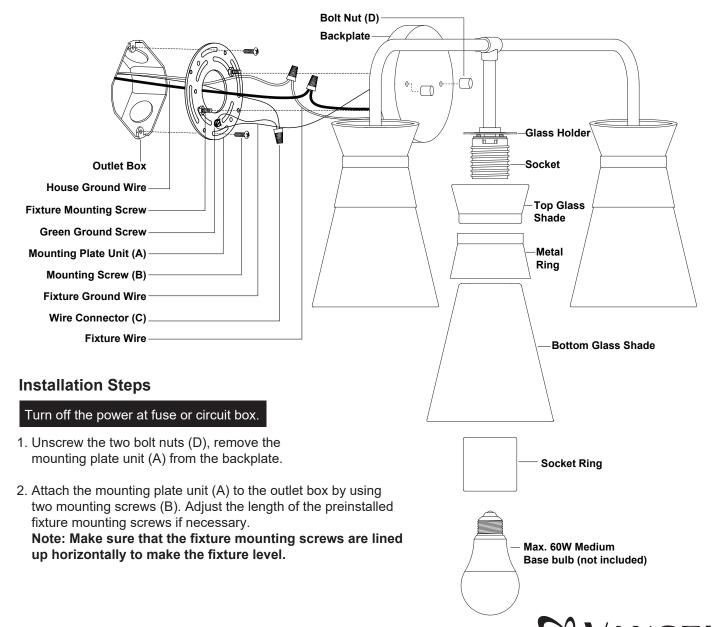

2. Read and save these instructions.

- 3. Pull out the source wires from the outlet box. Make wire connections using wire connectors (C) as follows:
  - ---Connect the hot wire (black insulation) from the fixture to the black wire from the power source.
  - ---Connect the neutral wire (white insulation) from the fixture to the white wire from the power source.
  - ---Attach the fixture ground wire (bare wire) to the mounting plate unit (A) with the green ground screw, then connect it to the house ground wire with the wire connector (C).

Carefully put the wires back into the outlet box.

- 4. Attach the backplate to the mounting plate unit (A) by aligning and inserting the two fixture mounting screws, then secure it with two bolt nuts (D).
- 5. Put the top glass shade, metal ring and bottom glass shade together as shown in the picture, then carefully attach it onto the glass holder, and secure it with the socket ring.
- 6. Install 3 x 60W Max. medium base bulbs (not included). See relamping label at socket area or packaging for maximum wattage allowed.