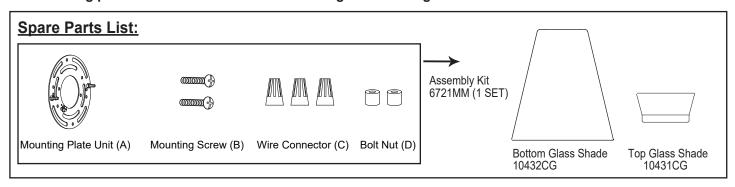

Turn on the power at fuse or circuit box.

The following parts are available for reorder if damaged or missing.

1 Year Warranty

Vaxcel warrants all of our products against defects in workmanship and finishes for one year following the date of shipment.