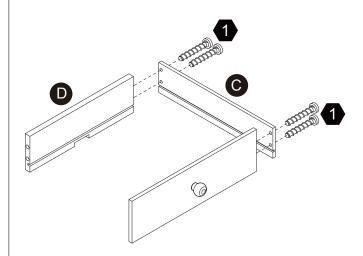

ge of this instruction, e.g. TD-12345A) and the order number ready, give us a call or email us through our customer care support!

We are always ready to assist you!



#### CARE INSTRUCTIONS

To clean your product, use mild soap and water on adamp cloth, Do not use window cleaners or cleaning abrasives as they will scratch the surface and could damage the protective coating.

# **Exploded Drawing**





#### **Product Parts**























 $2 \, \mathsf{pcs}$ 





4 pcs





2 pcs









M







#### Hardware

















**20** pcs





**1** pc





**1** pc













 $\mathbf{2}$  sets



Scan for assembly instructions.



## WARNING

**CHOKING HAZARD - Small Parts** Not for children under 3 years The product is to be assembled by an adult. 05



## Step 2









## Step 3

## Step 4



























Scan for assembly instructions.

#### Step 13

**BATTERY INFORMATION** -This product requires 3 x 1.5V size AAA batteries (NOT included). Do not mix old and new batteries.

Do not mix alkaline, standard (carbon-zinc), or re-chargeable batteries.



#### Step 14













#### Step 17



#### **WARNING:**

DO NOT place this product near a window as it can be used as a step by the child and cause the child to fall out of the window;

Be aware of the risk of open fires and other sources of strong heat in the vicinity of the product; DO NOT place this product near a window where cords from blinds or curtains could strangle a child.

All assembly fittings should always be tightened properly

Not to use the seating if any part is broken, torn