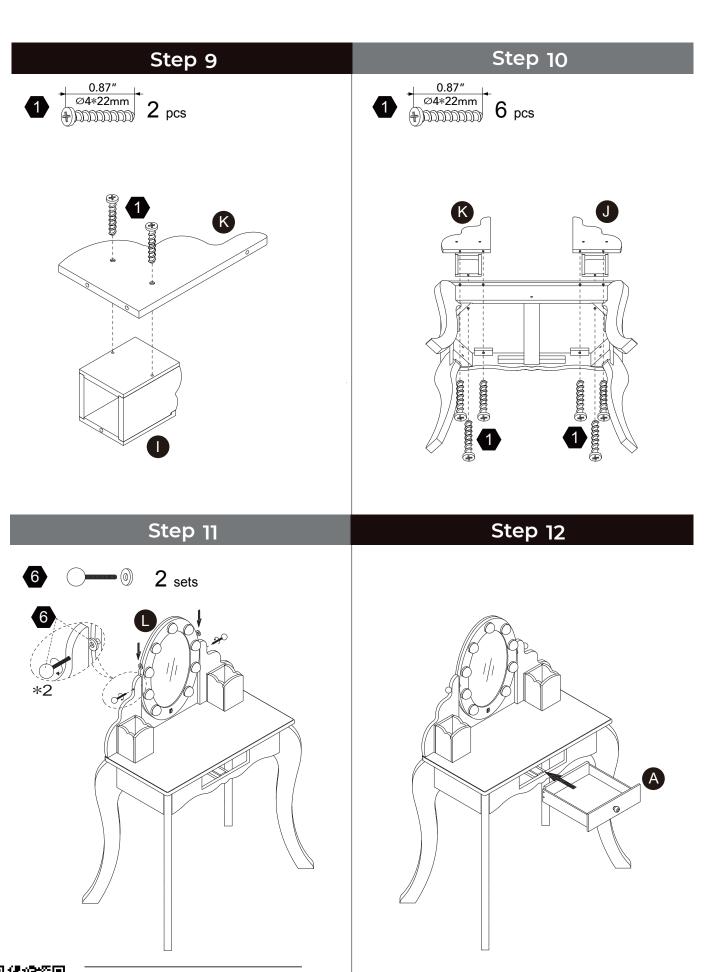

e order number ready, give us a call or email us through our customer care support!

We are always ready to assist you!



#### CARE INSTRUCTIONS

To clean your product, use mild soap and water on adamp cloth, Do not use window cleaners or cleaning abrasives as they will scratch the surface and could damage the protective coating.

# **Exploded Drawing**





#### **Product Parts**























 $2 \, \mathsf{pcs}$ 





4 pcs





2 pcs









M







#### Hardware

















**20** pcs





**1** pc





**1** pc













 $\mathbf{2}$  sets



Scan for assembly instructions.



## WARNING

**CHOKING HAZARD - Small Parts** Not for children under 3 years The product is to be assembled by an adult. 05



## Step 2









## Step 3

## Step 4



























Scan for assembly instructions.

#### Step 13

**BATTERY INFORMATION** -This product requires 3 x 1.5V size AAA batteries (NOT included). Do not mix old and new batteries.

Do not mix alkaline, standard (carbon-zinc), or re-chargeable batteries.



#### Step 14













#### Step 17



#### **WARNING:**

DO NOT place this product near a window as it can be used as a step by the child and cause the child to fall out of the window;

Be aware of the risk of open fires and other sources of strong heat in the vicinity of the product; DO NOT place this product near a window where cords from blinds or curtains could strangle a child.

All assembly fittings should always be tightened properly

Not to use the seating if any part is broken, torn or missing and use only spare parts approved b