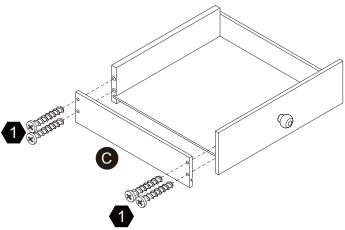

TD-12345A) and the order number ready, give us a call or email us through our customer care support!

We are always ready to assist you!



#### CARE INSTRUCTIONS

To clean your product, use mild soap and water on adamp cloth, Do not use window cleaners or cleaning abrasives as they will scratch the surface and could damage the protective coating.

# **Exploded Drawing**





#### **Product Parts**























 $2 \, \mathsf{pcs}$ 





4 pcs





2 pcs









M







#### Hardware

















**20** pcs





**1** pc





**1** pc













 $\mathbf{2}$  sets



Scan for assembly instructions.



## WARNING

**CHOKING HAZARD - Small Parts** Not for children under 3 years The product is to be assembled by an adult. 05



## Step 2









## Step 3

## Step 4



























Scan for assembly instructions.

#### Step 13

**BATTERY INFORMATION** -This product requires 3 x 1.5V size AAA batteries (NOT included). Do not mix old and new batteries.

Do not mix alkaline, standard (carbon-zinc), or re-chargeable batteries.



#### Step 14













#### Step 17



#### **WARNING:**

DO NOT place this product near a window as it can be used as a step by the child and cause the child to fall out of the window;

Be aware of the risk of open fires and other sources of strong heat in the vicinity of the product; DO NOT place this product near a window where cords from blinds or curtains could strangle a child.

All assembly fittings should always be tightened properly

Not to use the seating if any part is broken, torn or missing and use only spar