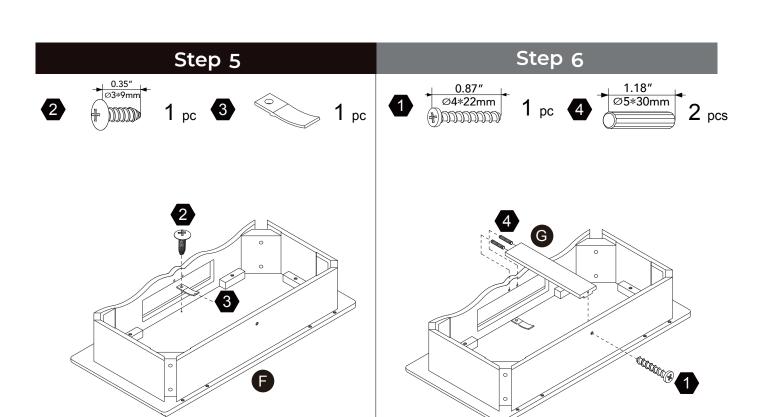

12345A) and the order number ready, give us a call or email us through our customer care support!

We are always ready to assist you!



#### CARE INSTRUCTIONS

To clean your product, use mild soap and water on adamp cloth, Do not use window cleaners or cleaning abrasives as they will scratch the surface and could damage the protective coating.

# **Exploded Drawing**





#### **Product Parts**























 $2 \, \mathsf{pcs}$ 





4 pcs





2 pcs









M







#### Hardware

















**20** pcs





**1** pc





**1** pc













 $\mathbf{2}$  sets



Scan for assembly instructions.



## WARNING

**CHOKING HAZARD - Small Parts** Not for children under 3 years The product is to be assembled by an adult. 05



## Step 2









## Step 3

## Step 4



























Scan for assembly instructions.

#### Step 13

**BATTERY INFORMATION** -This product requires 3 x 1.5V size AAA batteries (NOT included). Do not mix old and new batteries.

Do not mix alkaline, standard (carbon-zinc), or re-chargeable batteries.



#### Step 14













#### Step 17



#### **WARNING:**

DO NOT place this product near a window as it can be used as a step by the child and cause the child to fall out of the window;

Be aware of the risk of open fires and other sources of strong heat in the vicinity of the product; DO NOT place this product near a window where cords from blinds or curtains could strangle a child.

All assembly fittings should always be tightened properly

Not to use the seating if any part is broken, torn or missing and use only spare pa