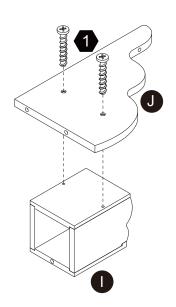

the order number ready, give us a call or email us through our customer care support!

We are always ready to assist you!



#### CARE INSTRUCTIONS

To clean your product, use mild soap and water on adamp cloth, Do not use window cleaners or cleaning abrasives as they will scratch the surface and could damage the protective coating.

# **Exploded Drawing**





#### **Product Parts**























 $2 \, \mathsf{pcs}$ 





4 pcs





2 pcs









M







#### Hardware

















**20** pcs





**1** pc





**1** pc













 $\mathbf{2}$  sets



Scan for assembly instructions.



## WARNING

**CHOKING HAZARD - Small Parts** Not for children under 3 years The product is to be assembled by an adult. 05



## Step 2









## Step 3

## Step 4



























Scan for assembly instructions.

#### Step 13

**BATTERY INFORMATION** -This product requires 3 x 1.5V size AAA batteries (NOT included). Do not mix old and new batteries.

Do not mix alkaline, standard (carbon-zinc), or re-chargeable batteries.



#### Step 14













#### Step 17



#### **WARNING:**

DO NOT place this product near a window as it can be used as a step by the child and cause the child to fall out of the window;

Be aware of the risk of open fires and other sources of strong heat in the vicinity of the product; DO NOT place this product near a window where cords from blinds or curtains could strangle a child.

All assembly fittings should always be tightened properly

Not to use the seating if any part is broken, torn or missing and use only spare parts approved