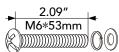

#### Hardware

**20** pcs

**1** pc

**1** pc

 $\mathbf{2}$  sets

Scan for assembly instructions.