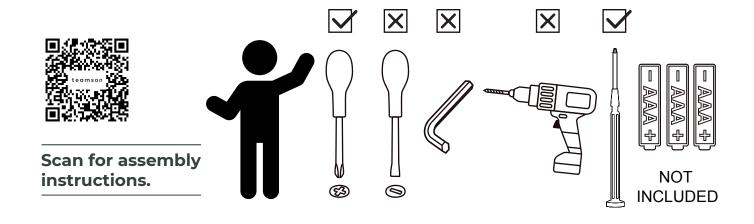

#### Hardware

**20** pcs

**1** pc

**1** pc

 $\mathbf{2}$  sets

Scan for assembly instructions.

#### Step 13

**BATTERY INFORMATION** -This product requires 3 x 1.5V size AAA batteries (NOT included). Do not mix old and new batteries.

Do not mix alkaline, standard (carbon-zinc), or re-chargeable batteries.