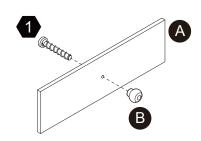

page of this instruction, e.g. TD-12345A) and the order number ready, give us a call or email us through our customer care support!

We are always ready to assist you!



#### CARE INSTRUCTIONS

To clean your product, use mild soap and water on adamp cloth, Do not use window cleaners or cleaning abrasives as they will scratch the surface and could damage the protective coating.

# **Exploded Drawing**





#### **Product Parts**























 $2 \, \mathsf{pcs}$ 





4 pcs





2 pcs









M







#### Hardware

















**20** pcs





**1** pc





**1** pc













 $\mathbf{2}$  sets



Scan for assembly instructions.



## WARNING

**CHOKING HAZARD - Small Parts** Not for children under 3 years The product is to be assembled by an adult. 05



## Step 2









## Step 3

## Step 4



























Scan for assembly instructions.

#### Step 13

**BATTERY INFORMATION** -This product requires 3 x 1.5V size AAA batteries (NOT included). Do not mix old and new batteries.

Do not mix alkaline, standard (carbon-zinc), or re-chargeable batteries.



#### Step 14













#### Step 17



#### **WARNING:**

DO NOT place this product near a window as it can be used as a step by the child and cause the child to fall out of the window;

Be aware of the risk of open fires and other sources of strong heat in the vicinity of the product; DO NOT place this product near a window where cords from blinds or curtains could strangle a child.

All assembly fittings should always be tightened properly

Not to use the seating if any part is broken, tor