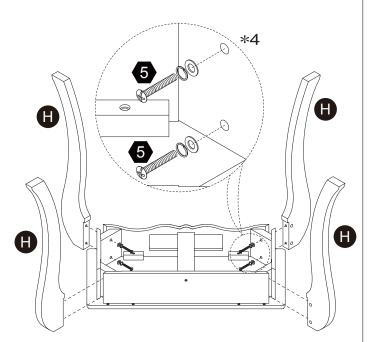

) and the order number ready, give us a call or email us through our customer care support!

We are always ready to assist you!



#### CARE INSTRUCTIONS

To clean your product, use mild soap and water on adamp cloth, Do not use window cleaners or cleaning abrasives as they will scratch the surface and could damage the protective coating.

# **Exploded Drawing**





#### **Product Parts**























 $2 \, \mathsf{pcs}$ 





4 pcs





2 pcs









M







#### Hardware

















**20** pcs





**1** pc





**1** pc













 $\mathbf{2}$  sets



Scan for assembly instructions.



## WARNING

**CHOKING HAZARD - Small Parts** Not for children under 3 years The product is to be assembled by an adult. 05



## Step 2









## Step 3

## Step 4



























Scan for assembly instructions.

#### Step 13

**BATTERY INFORMATION** -This product requires 3 x 1.5V size AAA batteries (NOT included). Do not mix old and new batteries.

Do not mix alkaline, standard (carbon-zinc), or re-chargeable batteries.



#### Step 14













#### Step 17



#### **WARNING:**

DO NOT place this product near a window as it can be used as a step by the child and cause the child to fall out of the window;

Be aware of the risk of open fires and other sources of strong heat in the vicinity of the product; DO NOT place this product near a window where cords from blinds or curtains could strangle a child.

All assembly fittings should always be tightened properly

Not to use the seating if any part is broken, torn or missing and use only spare parts ap