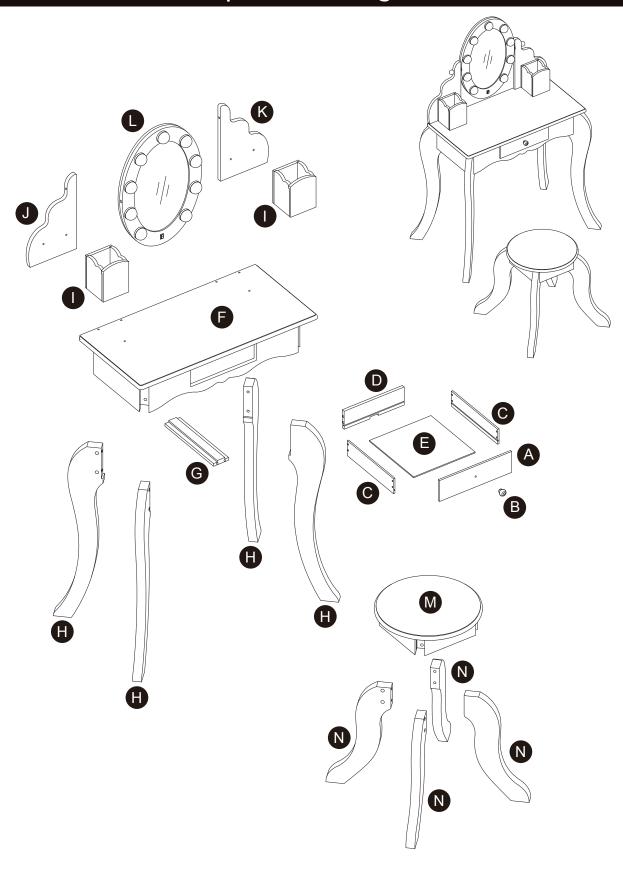

# **Exploded Drawing**

#### **Product Parts**

 $2 \, \mathsf{pcs}$ 

4 pcs

2 pcs

M