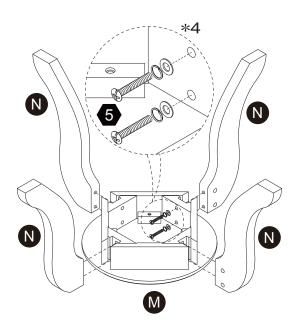

atch the surface and could damage the protective coating.

# **Exploded Drawing**





#### **Product Parts**























 $2 \, \mathsf{pcs}$ 





4 pcs





2 pcs









M







#### Hardware

















**20** pcs





**1** pc





**1** pc













 $\mathbf{2}$  sets



Scan for assembly instructions.



## WARNING

**CHOKING HAZARD - Small Parts** Not for children under 3 years The product is to be assembled by an adult. 05



## Step 2









## Step 3

## Step 4



























Scan for assembly instructions.

#### Step 13

**BATTERY INFORMATION** -This product requires 3 x 1.5V size AAA batteries (NOT included). Do not mix old and new batteries.

Do not mix alkaline, standard (carbon-zinc), or re-chargeable batteries.



#### Step 14













#### Step 17



#### **WARNING:**

DO NOT place this product near a window as it can be used as a step by the child and cause the child to fall out of the window;

Be aware of the risk of open fires and other sources of strong heat in the vicinity of the product; DO NOT place this product near a window where cords from blinds or curtains could strangle a child.

All assembly fittings should always be tightened properly

Not to use the seating if any part is broken, torn or missing and use only spare parts approved by the manufacturer Never immerse in water. Surface wash and air dry

The maximum child weight: Vanity is 30KGS, Stool is 50KGS