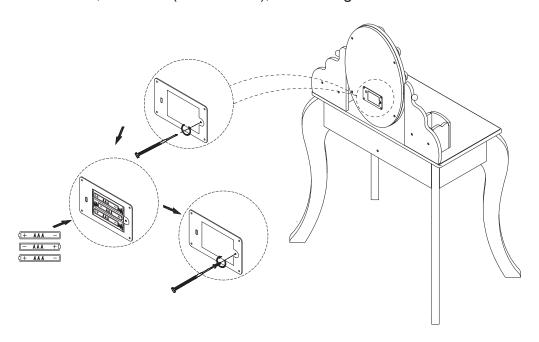

#### Step 13

**BATTERY INFORMATION** -This product requires 3 x 1.5V size AAA batteries (NOT included). Do not mix old and new batteries.

Do not mix alkaline, standard (carbon-zinc), or re-chargeable batteries.

#### Step 14

#### Step 17