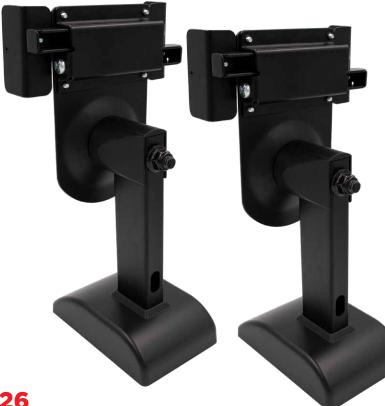

## **PRODUCT OVERVIEW**

The Helios Large Bookshelf Speaker Mounting Bracket is designed to hold speakers up to 33 lbs with a side clamping bracket. It swivels to allow for adjustment without any required tools and features cable management to keep wiring organized. The mount features a -8 to +8 degree tilt range and a +90 to -90 degree swivel range to allow the speaker to be adjusted for optimal sound positioning. A foam pad prevents the device from scratching or dropping, as it securely holds the device into place. This product is ideal for use in home audio systems with large speakers.

- Adjustable swivel and tilt feature for optimal sound positioning
- Mounts to a bookshelf or flat surface
- Steel and plastic construction
- Speaker hole dimension: No
- Tilt range: +8 to -8 degrees
- Swivel range: +90 to -90 degrees
- Rotation: No
- Profile: 11.3"
- Color: Black
- Weight capacity: 33 lbs
- Sold as a pair