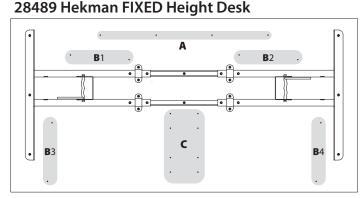

#### **Desktop Accessory Diagram**

Match the specific desk diagram to your Hekman desk part number to correctly locate the predrilled holes for your Accessories. Note that a few Accessories have optional locations to best suit your needs.

B1, B2, B3, B4 Deluxe Charging Station four location options. Front left or right, back left or right.

### 28488 Hekman Fixed Height Desk