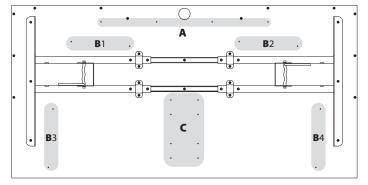

#### **Desktop Accessory Diagram**

Match the specific desk diagram to your Hekman desk part number to correctly locate the predrilled holes for your Accessories. Note that a few Accessories have optional locations to best suit your needs.

B1, B2, B3, B4 Deluxe Charging Station four location options. Front left or right, back left or right.