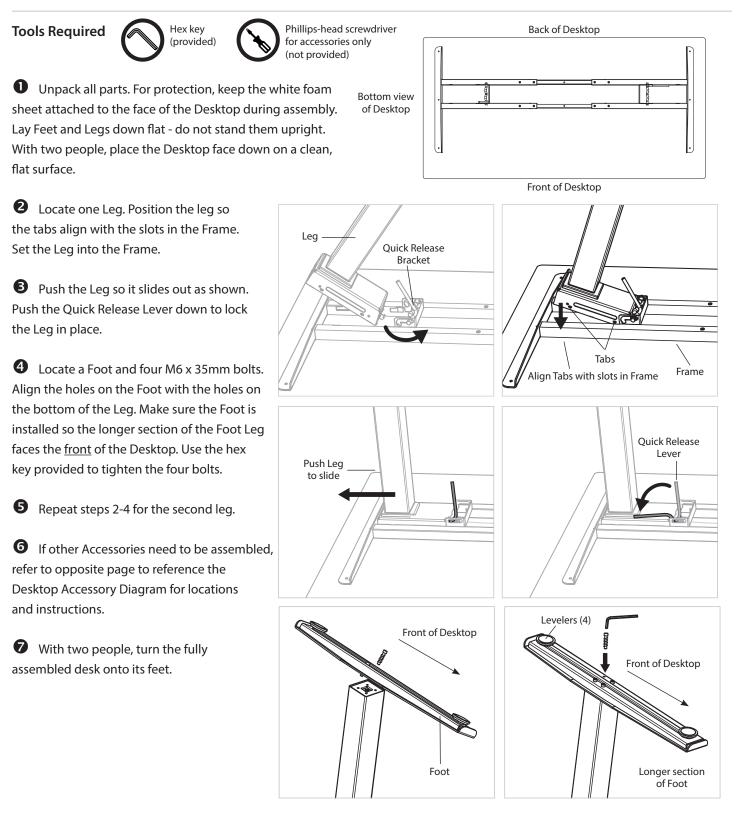

# Desk Assembly — Custom Top and Fixed Height Base

Your Desk Assembly will arrive in two boxes. Accessories will arrive in additional boxes. WARNING: Keep small parts and plastic away from children. Unpacking and assembly of the desk top requires two adults.