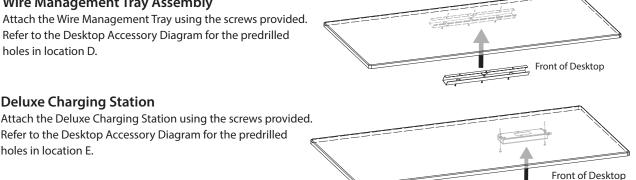

## Wire Management Tray Assembly

**Deluxe Charging Station** 

Attach the Wire Management Tray using the screws provided. Refer to the Desktop Accessory Diagram for the predrilled holes in location D.

Refer to the Desktop Accessory Diagram for the predrilled

#### **Keyboard Tray**

holes in location E.

Attach the Keyboard Tray following the detailed instructions that shipped in the keyboard tray carton. Refer to the Desktop Accessory Diagram for the predrilled holes in location H.