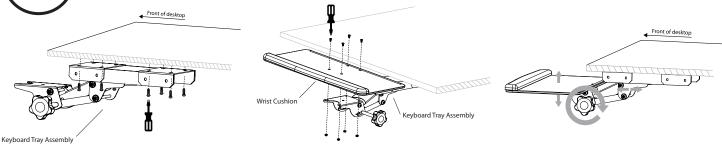

#### **Keyboard Tray**

holes in location E.

Attach the Keyboard Tray following the detailed instructions that shipped in the keyboard tray carton. Refer to the Desktop Accessory Diagram for the predrilled holes in location H.