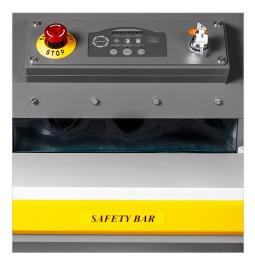

LED keypad with easy-to-use controls for simple operation.

The PowerTEC® 919 Industrial Shredder is precision engineered to shred high volumes of paper, binders, and optical media with ease.

Emergency stop button, safety bar, and key lock ensure safe shredding.