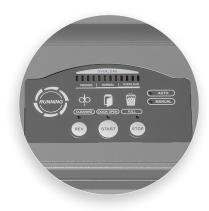

LED keypad with easy-to-use controls for simple operation.

The PowerTEC® 919 Industrial Shredder is precision engineered to shred high volumes of paper, binders, and optical media with ease.

Emergency stop button, safety bar, and key lock ensure safe shredding.