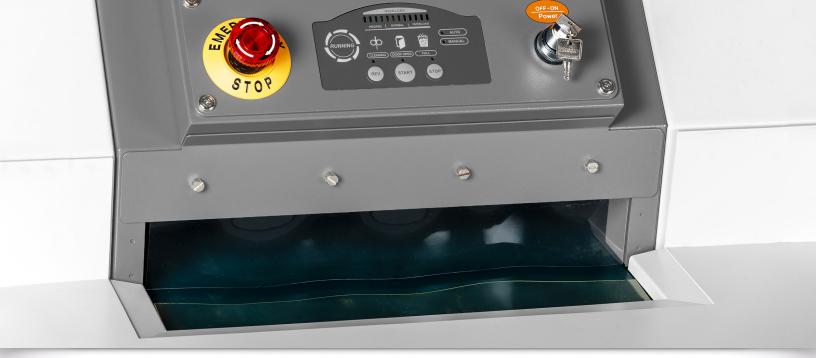

LED keypad with easy-to-use controls for simple operation.

The PowerTEC® 919 Industrial Shredder is precision engineered to shred high volumes of paper, binders, and optical media with ease.

Emergency stop button, safety bar, and key lock ensure safe shredding.