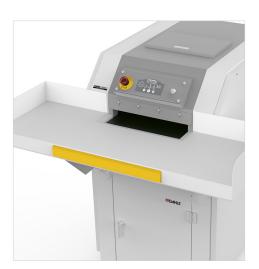

waste disposal in a large recycling bin or baler

tinuous oil across the cutting cylinders

head and reduce vibration

Self-Clean Precision Shredder Engineered

Built-in conveyor belt feeds paper and optical media directly into shredder.

Built-in work tray holds high volumes of paper and media to make shredding easier.

The extra-large roll-out bin can hold up to 45 gallons of waste.