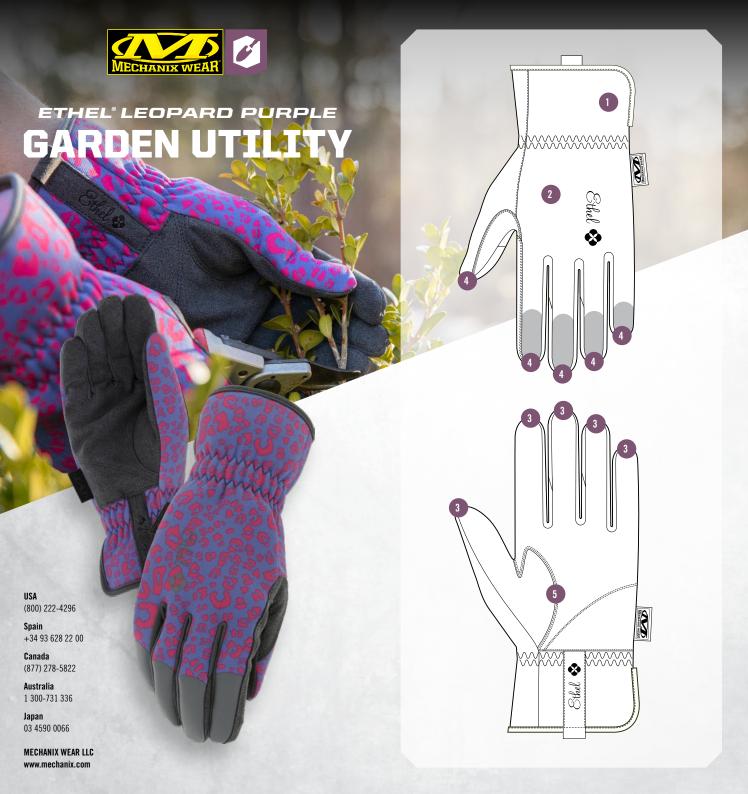

## **FEATURES**

- Extended elastic cuff delivers a secure fit to your wrist.
- 2 Form-fitting TrekDry® material helps keep hands cool and comfortable while you work.
- Touchscreen capable synthetic leather keep you connected.
- Pinched fingertip construction repositions vulnerable seams for added fingertip durability.
- Two-piece palm design eliminates material bunching when working with hand tools.
- 6 Machine washable.