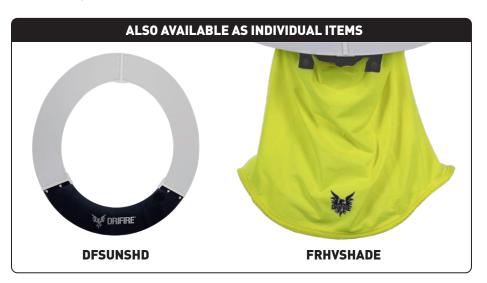

# INDIVIDUAL ITEMS

# DRIFIRE<sup>®</sup> SUN SHIELD DFSUNSHD

Sun Shield expands hard hat brim for additional UV protection on the job.

## DRIFIRE® FR COOLING NECK SHADE FRHVSHADE

Proactively regulates skin temperature to keep you cool on the job.

FR Cooling Neck Shade Arc Rating: 13 cal/cm<sup>2</sup> Compliance: NFPA 70E, CSA Z462, ASTM F1506, OSHA 1910.269, CAT 2