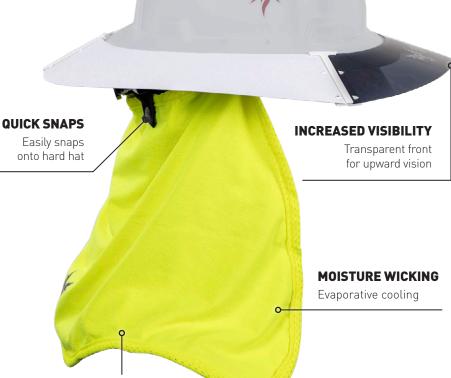

#### DRIFIRE® HARD HAT SUNSHADE KIT KITDFSUNSHD

\*Hard Hat sold separately

- Shades the neck and ears from the sun's harmful rays
- Proactively regulates skin temperature (+/- 3 degrees)
- Sun Shield expands hard hat brim for additional UV protection
- UPF 50+, Fabric blocks up to 99.95% of UV Radiation
- Wicks away sweat and dries quickly for evaporative cooling

## DRIFIRE® FR COOLING NECK SHADE FRHVSHADE

Proactively regulates skin temperature to keep you cool on the job.

FR Cooling Neck Shade Arc Rating: 13 cal/cm<sup>2</sup> Compliance: NFPA 70E, CSA Z462, ASTM F1506, OSHA 1910.269, CAT 2

#### UPF 50+ FABRIC Blocks up to 99.95% of UV Radiation