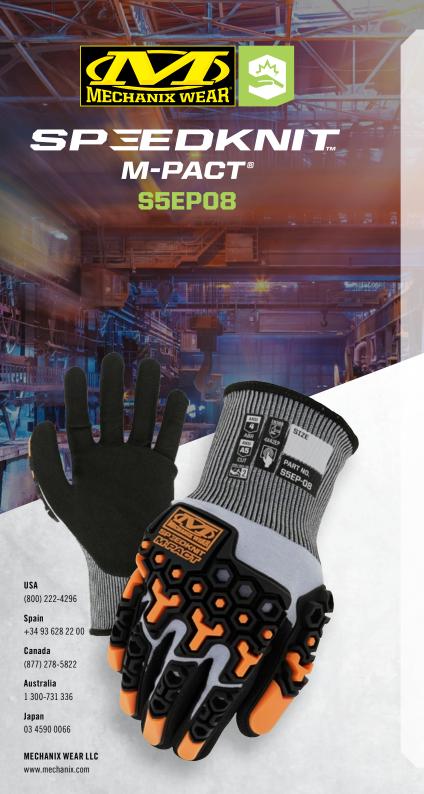

## **NITRILE COATED CUT RESISTANT IMPACT GLOVES**

Our SpeedKnit™ M-Pact® S5EP08 is designed to protect working hands with a combination of functional impact resistance and high-dexterity cut performance. We use a machine-knit blend of 18-gauge HPPE and tungsten steel coated with sandy nitrile to achieve ANSI A5 cut resistance. Our ergonomically designed TPR is sonic welded for a seamless fit and ANSI Level 1 impact resistance.

## **FEATURES**

- High dexterity 18-gauge HPPE + tungsten steel knit construction protects against harsh skin abrasions and lacerations.
- Comfortable compression cuffs provide a secure fit.
- Anatomical M-Pact TPR meets ANSI 138 Level 1 impact standard.
- Rugged nitrile palm coating with textured grip offers high abrasion resistance and dry grip performance.
- Durability performance meets ANSI Level 4 abrasion standard.
- Cut performance meets ANSI A5 cut resistant standard.
- Touchscreen capable to keep users safe and connected.
- REACH Compliant.