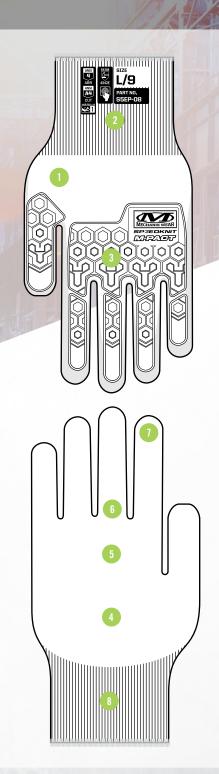

## **FEATURES**

- High dexterity 18-gauge HPPE + tungsten steel knit construction protects against harsh skin abrasions and lacerations.
- Comfortable compression cuffs provide a secure fit.
- Anatomical M-Pact TPR meets ANSI 138 Level 1 impact standard.
- Rugged nitrile palm coating with textured grip offers high abrasion resistance and dry grip performance.
- Durability performance meets ANSI Level 4 abrasion standard.
- Cut performance meets ANSI A5 cut resistant standard.
- Touchscreen capable to keep users safe and connected.
- REACH Compliant.