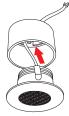

#### Surface Mount

**1.** Remove Mini Puck Light from housing by grasping the trim and firmly pulling.

**2.** Route fixture wires through center of housing toward power supply location; position wires in housing notch.