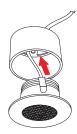

#### Surface Mount

**1.** Remove Mini Puck Light from housing by grasping the trim and firmly pulling.

**2.** Route fixture wires through center of housing toward power supply location; position wires in housing notch.