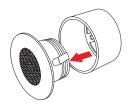

#### Surface Mount

**1.** Remove Mini Puck Light from housing by grasping the trim and firmly pulling.

**2.** Route fixture wires through center of housing toward power supply location; position wires in housing notch.

**4.** Snap Mini Puck trim into the hole.