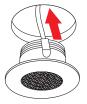

#### Surface Mount

**1.** Remove Mini Puck Light from housing by grasping the trim and firmly pulling.

**2.** Route fixture wires through center of housing toward power supply location; position wires in housing notch.