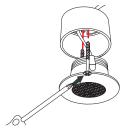

## **Recess Mount**

**1.** Use a hole saw and cut a 1-3/16" hole through mounting surface.

**2.** Remove Mini Puck Light from housing by grasping the trim and firmly pulling.

**3.** Route fixture wires through the hole toward power supply location.

**4.** Snap Mini Puck trim into the hole.