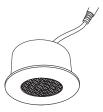

### **Mini Round Series Puck Light**

| Part Number      | Description and Use                               | Dimensions     |
|------------------|---------------------------------------------------|----------------|
| L-MR-CL-1BA-Temp | Mini Round Puck Light for Surface or Recess Mount | 1-3/16" x 7/8" |