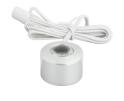

# Puck Light - Mini Round Series

Mounting Fixture – see page # for wiring to power supply

L-MR-CL-1BA-30

### **Mini Round Series Puck Light**

| Part Number      | Description and Use                               | Dimensions     |
|------------------|---------------------------------------------------|----------------|
| L-MR-CL-1BA-Temp | Mini Round Puck Light for Surface or Recess Mount | 1-3/16" x 7/8" |