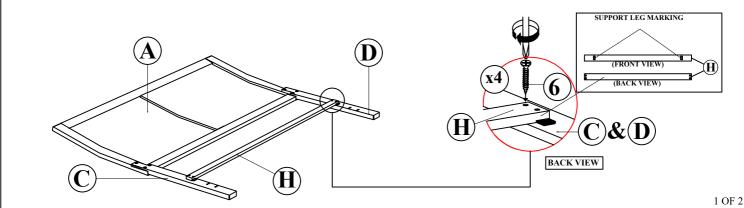

WEIGHT CAPACITY 800 LBS

STEP 1: Assemble the Headboard Legs (C & D) to the Headboard (A) by using the Allen Key (4) with hardware 1, 2, and 3.

STEP 2: Assemble the Headboard Stretcher (H) to Headboard Legs (C & D) by using a screwdriver with hardware (6).