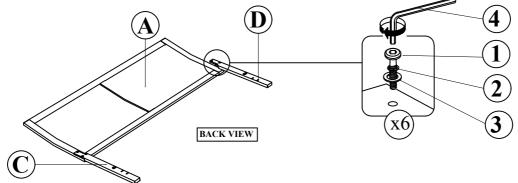

WEIGHT CAPACITY 800 LBS

STEP 1: Assemble the Headboard Legs (C & D) to the Headboard (A) by using the Allen Key (4) with hardware 1, 2, and 3.

STEP 2: Assemble the Headboard Stretcher (H) to Headboard Legs (C & D) by using a screwdriver with hardware (6).