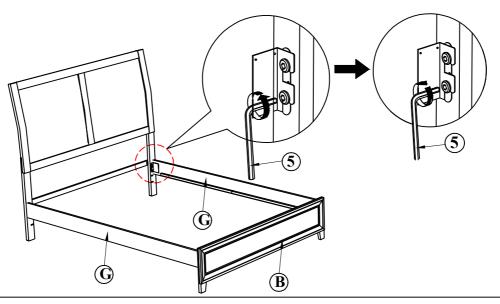

STEP 3: Loosen the bolts on the Headboard Legs (C & D) and the Footboard (B) by using ALLEN KEY (5). Hook the Capped Rails(G) to the Headboard Legs (C & D) and the Footboard (B), and push the bracket firmly into place then tighten the bolts.