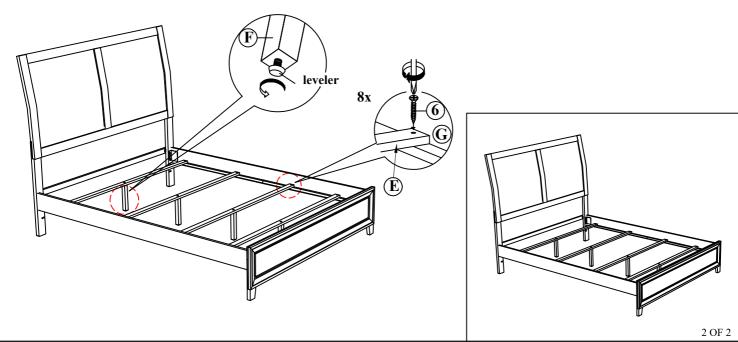

STEP 4: Assemble the Bed Slat Support Legs (F) to the Slats (E)

**STEP 5**: Assemble the Slats (E) to Capped Rails (G) by using a screwdriver with hardware 6. Adjust the leveler on the Bed Slat Support Legs (F) to level the bed.