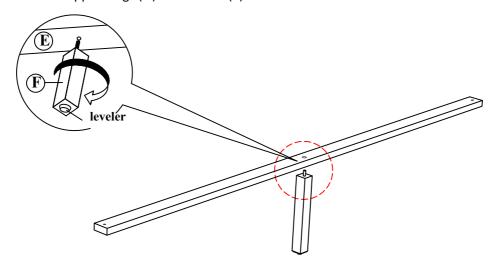

STEP 4: Assemble the Bed Slat Support Legs (F) to the Slats (E)

**STEP 5**: Assemble the Slats (E) to Capped Rails (G) by using a screwdriver with hardware 6. Adjust the leveler on the Bed Slat Support Legs (F) to level the bed.