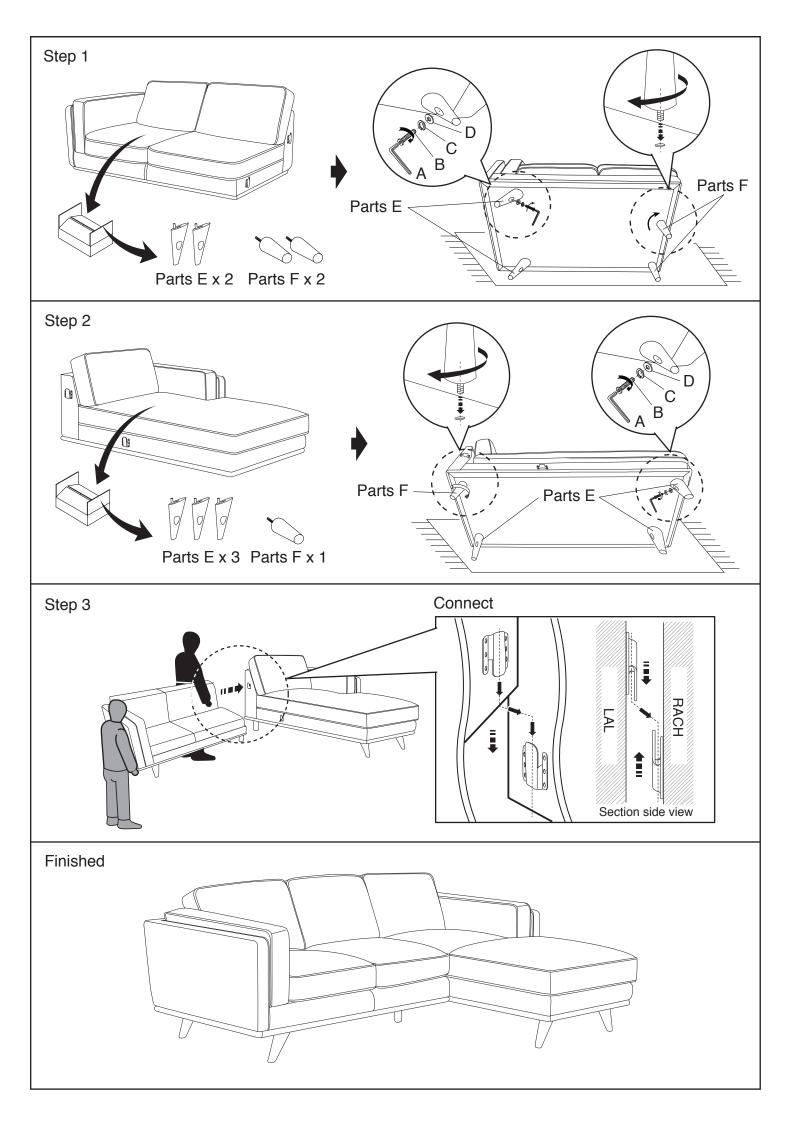

**AWARNING** Two people required to orientate the sofa

## LEFT ARM LOVESEAT

| PARTS INVENTORY |             |                   |     |  |
|-----------------|-------------|-------------------|-----|--|
| ID              | DESCRIPTION |                   | QTY |  |
| A               | Allen key   |                   | 1   |  |
| В               | Bolt        | <b>ODDINITION</b> | 2   |  |
| C               | Lock washer | <b>@</b>          | 2   |  |
| D               | Flat washer |                   | 2   |  |
| <b>E</b>        | Legs        |                   | 2   |  |
| <b>F</b>        | Legs        |                   | 2   |  |

## RIGHT ARM CHAISE

| PARTS INVENTORY |             |             |     |  |
|-----------------|-------------|-------------|-----|--|
| ID              | DESCRIPTION |             | QTY |  |
| A               | Allen key   |             | 1   |  |
| В               | Bolt        | @ Managaman | 3   |  |
| C               | Lock washer | <b></b>     | 3   |  |
| D               | Flat washer |             | 3   |  |
| <b>E</b>        | Legs        |             | 3   |  |
| <b>F</b>        | Legs        |             | 1   |  |