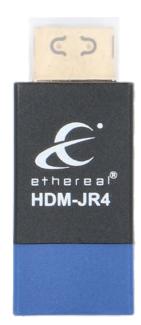

## HDM-JR4 EDID BOOSTER

## PRODUCT OVERVIEW

The Ethereal HDM-JR4 is the latest in our long line of HDMI<sup>®</sup> repair products. It continues to support and builds on our core belief that HDMI<sup>®</sup> can work correctly. The HDM-JR4 strips capacitive loading off of the DDC (EDID) Bus, this reduces the Rise Time and improves the consistency and reliability of the low speed communications. Small and easy to install (usually at the source side) with no extra cables needed. Supporting 48 Gbps (4 x 12 Gbps per channel). Bi Directional EDID Repair benefits for both input and output stages.