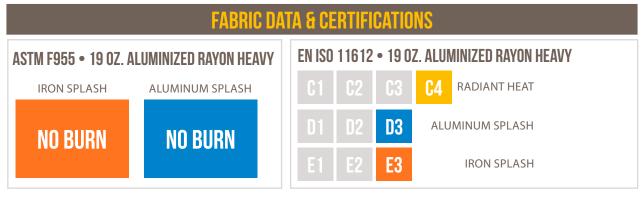

#### ABOUT ALUMINIZED RAYON HEAVY

Aluminized rayon heavy is well known as a comfortable, yet effective, fabric for aluminized protective clothing. It is very flexible and lightweight, which reduces heat stress and fatigue, and enhances the wearer's comfort. Aluminized rayon displays excellent radiant heat, molten aluminum, and iron splash protection according to the EN 531 standard (which has been superseded by the ISO EN 16112), and the ASTM F955 test. This fabric is one of the more economical options available for manufacturing aluminized protective clothing.

Recommended for light to moderate molten metal splash; not for heavy molten metal splash.