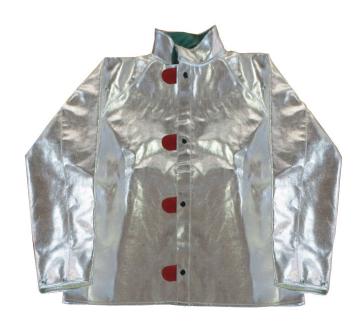

### **ALUMINIZED RAYON HEAVY HIGH HEAT GLOVES**

High Heat / Foundry Protection • Part #600-ARH

#### **Features**

- Made from 19 oz./sq. yd. aluminized rayon heavy
- · Collar lined with green FR cotton
- · Front snap closure with split leather tabs
- 30" length
- · Adjustable snap wrist
- Part #600-ARH