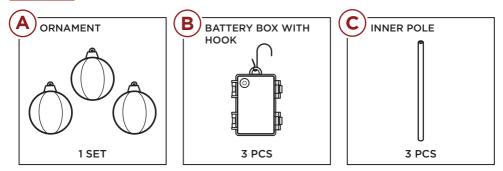

r sharp hooks.
- Do not hang ornaments or other objects from the cord.

#### WARNINGS REGARDING BATTERIES

The following safety hazards may result in serious injury or death:

- Do not mix alkaline, standard (carbon zinc) and rechargeable (nickel hydride) batteries.
- Do not mix old and new batteries.
- Non-rechargeable batteries should not be charged.
- Rechargeable batteries should be charged under adult supervision only.
- Exhausted batteries should be removed.
- The supply terminals should not be short-circuited.
- Do not put batteries next to or in a heat source (fire, electronic heating device etc.)
- Do not hit batteries against hard objects.
- Do not submerge batteries in water.
- Batteries should be inserted with the correct polarity.

#### **BATTERIES REQUIRED**





#### PARTS



# PRODUCT ASSEMBLY

1

Expand one part A ornament to it's full size, then insert one part C inner pole.

Thread the bottom end of the pole onto the peg in base of the ornament's frame, then repeat with the top of the pole.



2

Locate the **part B battery box,** then insert three AA batteries **(not provided).** Use the preattached hook to hang the battery box off the top of the **part A ornament.** Repeat **steps 1 and 2** to assemble the remaining ornaments.



3

Locate the ring on the top of the ornament, then hang the ornament as desired using an s-hook or string (not provided).





Question about your product? We're here to help. Visit us at:

help.bestchoiceproducts.com





Product Inquiry







## **PRODUCT WARRANTY INFORMATION**

All items can be returned for any reason with