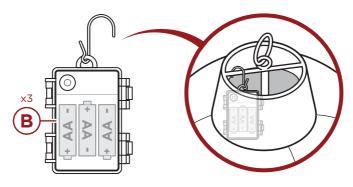

2

Locate the **part B battery box,** then insert three AA batteries **(not provided).** Use the preattached hook to hang the battery box off the top of the **part A ornament.** Repeat **steps 1 and 2** to assemble the remaining ornaments.