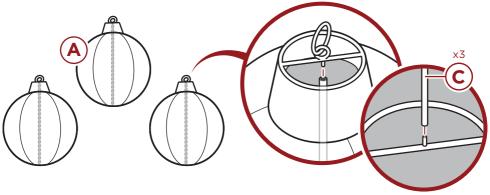

# PRODUCT ASSEMBLY

1

Expand one part A ornament to it's full size, then insert one part C inner pole.

Thread the bottom end of the pole onto the peg in base of the ornament's frame, then repeat with the top of the pole.