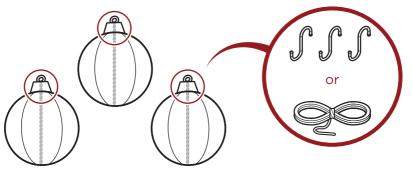

3

Locate the ring on the top of the ornament, then hang the ornament as desired using an s-hook or string (not provided).

Question about your product? We're here to help. Visit us at:

help.bestchoiceproducts.com