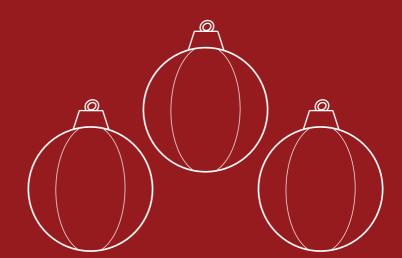

# INSTRUCTION MANUAL

Set of 3 Hanging Pop-Up Ornaments

SKY6984 + SKY8595 + SKY8596