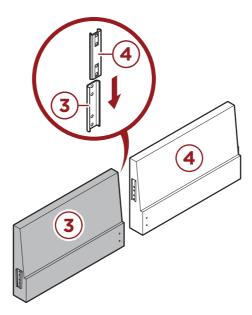

#### PARTS

Before assembly, remove all packaging, and allow the cushions to decompress to their intended shape.

Slide the part 4 backrest tab into the part 3 backrest receiver.

Connect the part 6 & 7 front frames by attaching the part 13 frame bar with four part C screws and four part B washers.