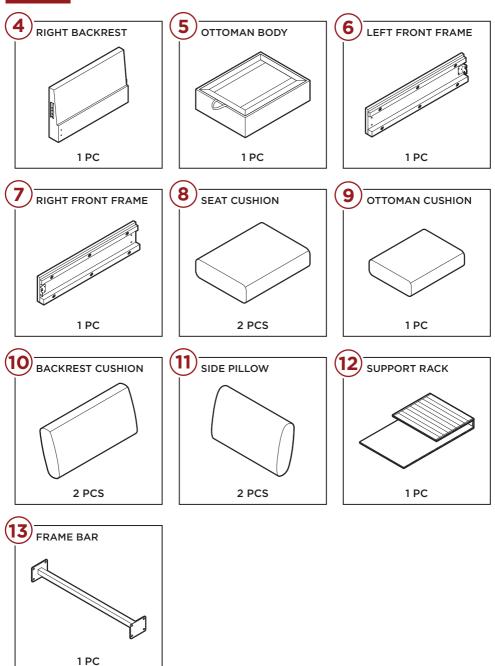

1 PC

1 PC

1 PC

#### PARTS

Before assembly, remove all packaging, and allow the cushions to decompress to their intended shape.

Slide the part 4 backrest tab into the part 3 backrest receiver.

Connect the part 6 & 7 front frames by attaching the part 13 frame bar with four part C screws and four part B washers.

Attach the **part 6 left front frame** to the **part 1 left side/armrest** by hanging the end of the frame on the pre-attached bolts

Attach the **part 7 right front frame** to the **part 2 right side/armrest** by hanging the end of the frame on the pre-attached bolts.

6

Attach the **part 13 frame bar** to the **part 3 & 4 backrests** with four **part D screws**, and four **part B washers**.

Place the sofa assembly on it's back, then attach eight **part A foot blocks** with sixteen **part E screws** and sixteen **part B washers**, two screws and washers per foot block.

Place the sofa assembly upright, then unfold the **part 12 support rack** and place it on the opening above the **part 13 frame bar**.

Place the **part 8 seat cushions** on the assembled sofa, then place **part 10 backrest cushions** against the backrests. Arrange the **part 11 side pillows.** 

8

9

Locate and place the **part 5 ottoman body** top side down and attach four **part A foot blocks** with eight **part E screws** and eight **part B washers.** 

10

Place the assembled ottoman upright, then place the **part 9 ottoman cushion** on top. Arrange the assembled ottoman and sofa as desired.