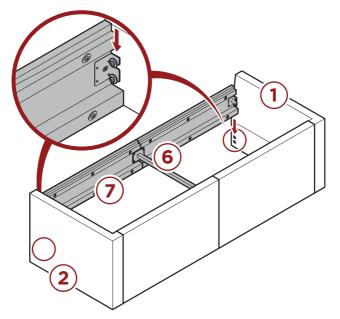

Attach the **part 6 left front frame** to the **part 1 left side/armrest** by hanging the end of the frame on the pre-attached bolts

Attach the **part 7 right front frame** to the **part 2 right side/armrest** by hanging the end of the frame on the pre-attached bolts.