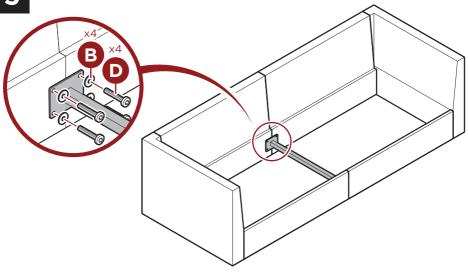

6

Attach the **part 13 frame bar** to the **part 3 & 4 backrests** with four **part D screws**, and four **part B washers**.

Place the sofa assembly on it's back, then attach eight **part A foot blocks** with sixteen **part E screws** and sixteen **part B washers**, two screws and washers per foot block.