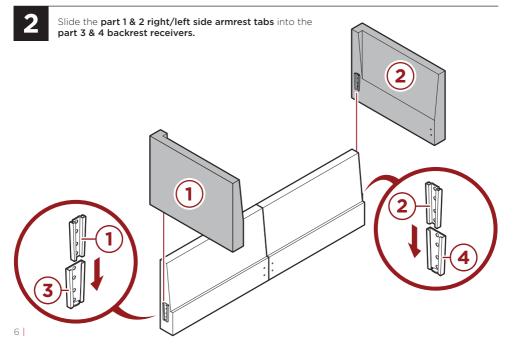

#### PARTS

Before assembly, remove all packaging, and allow the cushions to decompress to their intended shape.

Slide the part 4 backrest tab into the part 3 backrest receiver.

Connect the part 6 & 7 front frames by attaching the part 13 frame bar with four part C screws and four part B washers.