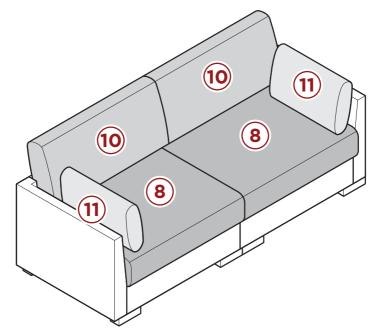

Place the sofa assembly upright, then unfold the **part 12 support rack** and place it on the opening above the **part 13 frame bar**.

Place the **part 8 seat cushions** on the assembled sofa, then place **part 10 backrest cushions** against the backrests. Arrange the **part 11 side pillows.** 