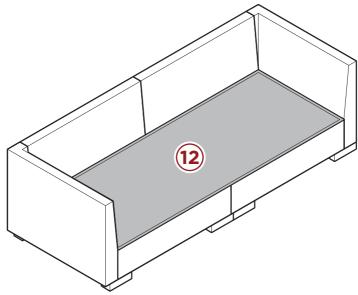

Place the sofa assembly upright, then unfold the **part 12 support rack** and place it on the opening above the **part 13 frame bar**.

Place the **part 8 seat cushions** on the assembled sofa, then place **part 10 backrest cushions** against the backrests. Arrange the **part 11 side pillows.** 