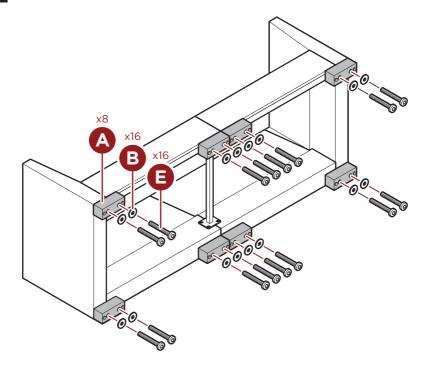

6

Attach the **part 13 frame bar** to the **part 3 & 4 backrests** with four **part D screws**, and four **part B washers**.

Place the sofa assembly on it's back, then attach eight **part A foot blocks** with sixteen **part E screws** and sixteen **part B washers**, two screws and washers per foot block.