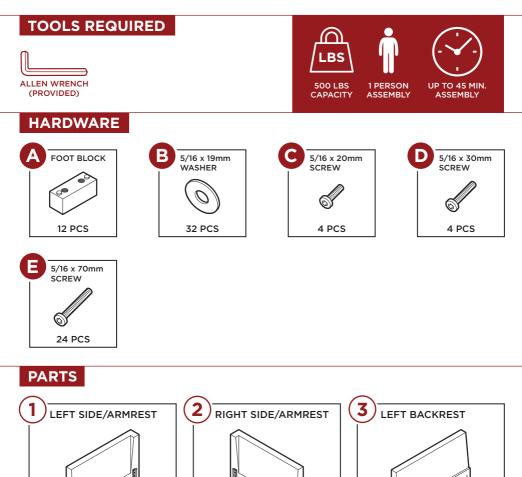

#### **I** NOTICE

Please retain these instructions for future reference.

- Please do not exceed the weight limitations of this item.
- Do not stand on or jump on any part of this item.
- Firmly secure all bolts, screws and knobs before use.
- Reconfirm that all bolts, screws, and knobs are secure every 90 days.
- Do not use or store this item in the proximity of open flame or flammable/combustible chemicals.
- If any parts are missing, broken, damaged, or worn, stop using this product until repairs are made and/or factory replacement parts are installed.
- Do not use this item in a way inconsistent with the manufacturer's instructions as this could void the product warranty.
- This product is intended for residential use only.