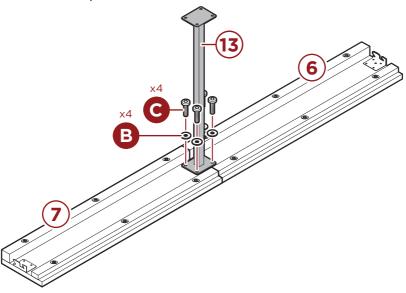

#### PARTS

Before assembly, remove all packaging, and allow the cushions to decompress to their intended shape.

Slide the part 4 backrest tab into the part 3 backrest receiver.

Connect the part 6 & 7 front frames by attaching the part 13 frame bar with four part C screws and four part B washers.