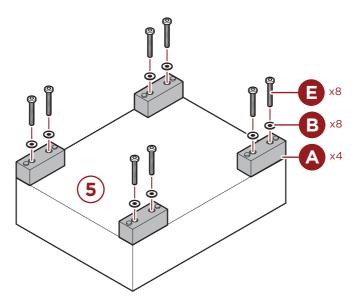

8

9

Locate and place the **part 5 ottoman body** top side down and attach four **part A foot blocks** with eight **part E screws** and eight **part B washers.** 

10

Place the assembled ottoman upright, then place the **part 9 ottoman cushion** on top. Arrange the assembled ottoman and sofa as desired.