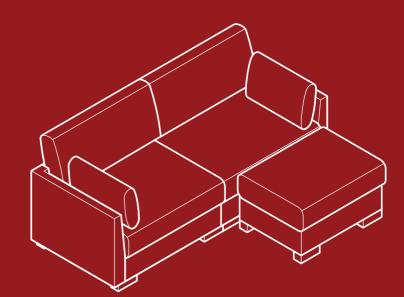

### Sectional Pillowtop Sofa and Ottoman

SKY9506 + SKY9507 + SKY9508 + SKY9509 + SKY9510

The cushions are located within the ottoman body.

Make sure to remove all items before assembly.

bestchoiceproducts.com