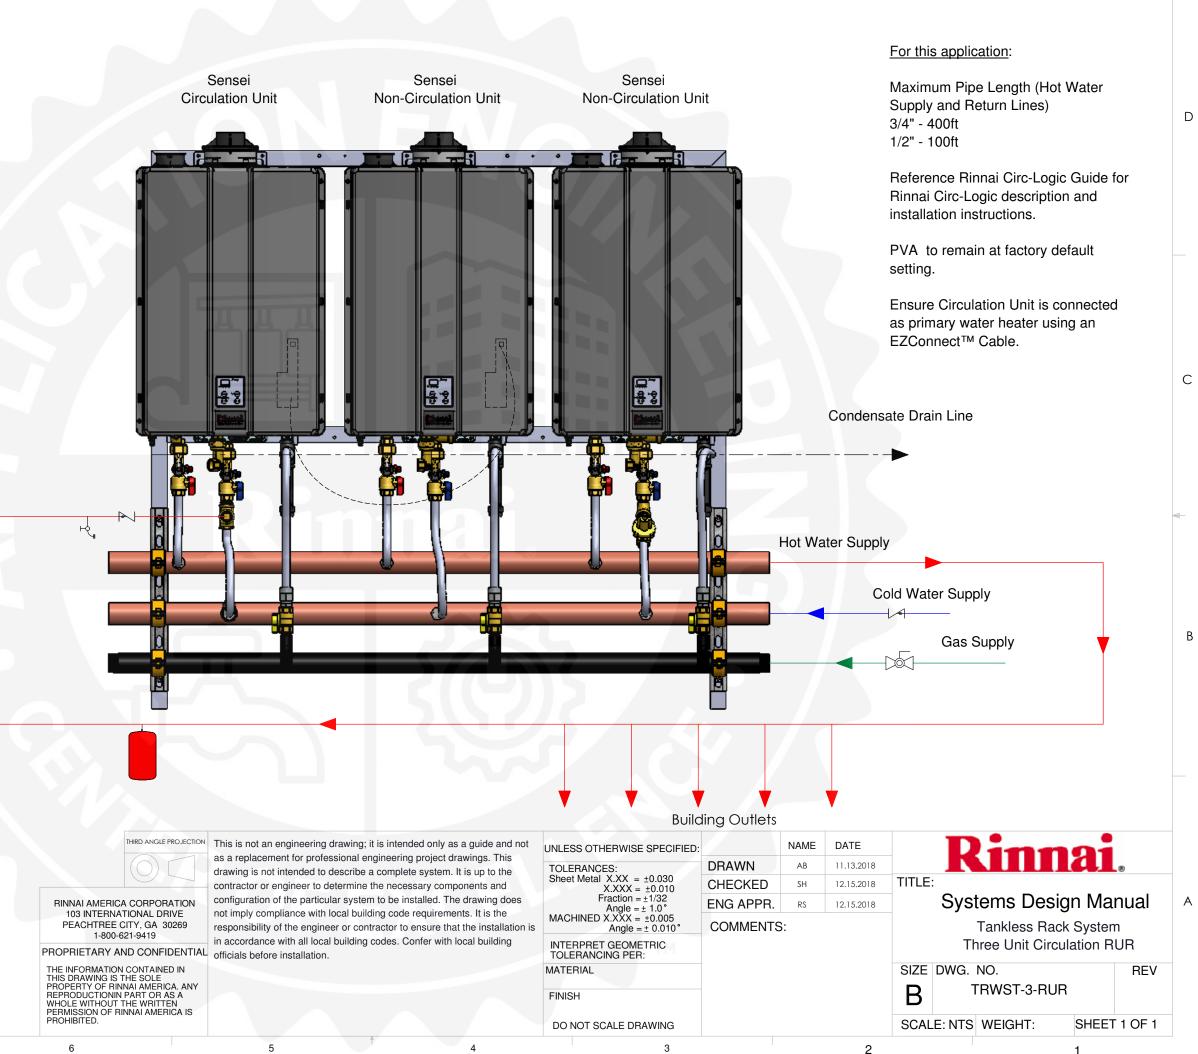

> Reference the Common Vent Installation Manual for common vent options.

Reference Water Heater IO Manual for cascading instructions.

Ensure tankless heaters are installed in parallel to maximize system output.

Contact Application Engineering Center of Excellence if alternate piping arrangements will be considered.

Balancing of hot water risers may be necessary after installation to ensure consistent hot water delivery.