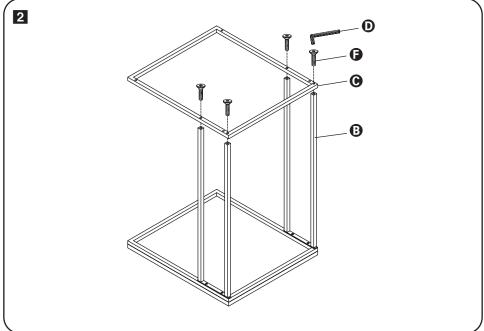

## PARTS LIST

| PAR       | T/ILLUSTRATION | (QTY) | DESCRIPTION                                  |
|-----------|----------------|-------|----------------------------------------------|
| •         |                | (1)   | base frame                                   |
| •         |                | (2)   | side frames                                  |
| •         |                | (1)   | top frame                                    |
| Ð         |                | (1)   | hex wrench                                   |
| <b>(3</b> |                | (4)   | flat head, hex socket<br>screws (¼" x 12 mm) |
| •         | (9))))))))))   | (4)   | flat head, hex socket<br>screws (¼" x 25 mm) |
| <b>©</b>  |                | (4)   | hex socket head<br>connector nut (12mm)      |

## **ASSEMBLY**