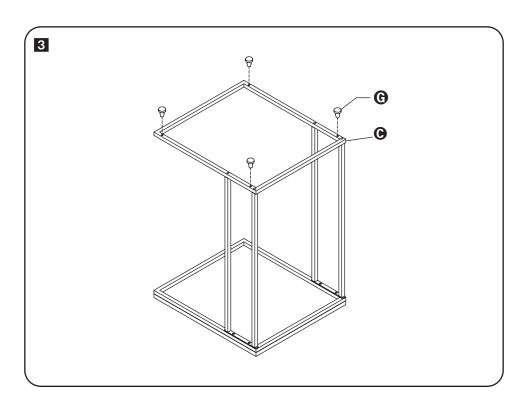

## PARTS LIST

| PAR       | T/ILLUSTRATION | (QTY) | DESCRIPTION                                  |
|-----------|----------------|-------|----------------------------------------------|
| •         |                | (1)   | base frame                                   |
| •         |                | (2)   | side frames                                  |
| •         |                | (1)   | top frame                                    |
| Ð         |                | (1)   | hex wrench                                   |
| <b>(3</b> |                | (4)   | flat head, hex socket<br>screws (¼" x 12 mm) |
| •         | (9))))))))))   | (4)   | flat head, hex socket<br>screws (¼" x 25 mm) |
| <b>©</b>  |                | (4)   | hex socket head<br>connector nut (12mm)      |

## **ASSEMBLY**