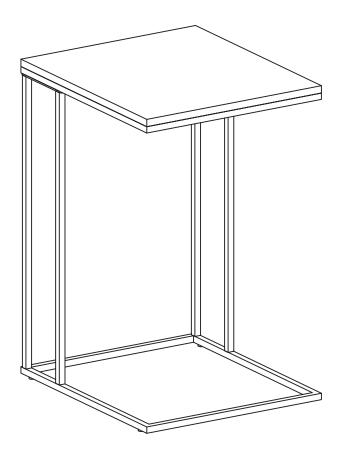

## square **c end table**



18 in L x 16 in W x 25 in H

## PARTS LIST

| PAR       | T/ILLUSTRATION | (QTY) | DESCRIPTION                                  |
|-----------|----------------|-------|----------------------------------------------|
| •         |                | (1)   | base frame                                   |
| •         |                | (2)   | side frames                                  |
| •         |                | (1)   | top frame                                    |
| Ð         |                | (1)   | hex wrench                                   |
| <b>(3</b> |                | (4)   | flat head, hex socket<br>screws (¼" x 12 mm) |
| •         | (9))))))))))   | (4)   | flat head, hex socket<br>screws (¼" x 25 mm) |
| <b>©</b>  |                | (4)   | hex socket head<br>connecto