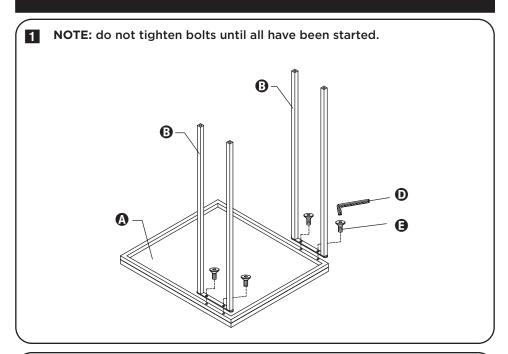

## PARTS LIST

| PAR       | T/ILLUSTRATION | (QTY) | DESCRIPTION                                  |
|-----------|----------------|-------|----------------------------------------------|
| •         |                | (1)   | base frame                                   |
| •         |                | (2)   | side frames                                  |
| •         |                | (1)   | top frame                                    |
| Ð         |                | (1)   | hex wrench                                   |
| <b>(3</b> |                | (4)   | flat head, hex socket<br>screws (¼" x 12 mm) |
| •         | (9))))))))))   | (4)   | flat head, hex socket<br>screws (¼" x 25 mm) |
| <b>©</b>  |                | (4)   | hex socket head<br>connector nut (12mm)      |

**ATTENTION:** USE THE CARTON AS A WORKING SURFACE TO PREVENT TABLE-TOP DAMAGE DURING ASSEMBLY.

## **ASSEMBLY**