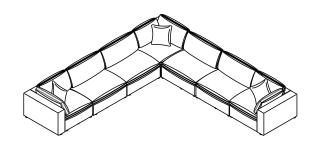

## MORE SELECTION STYLE

SSS 11 Seater U Shape Sectional E956CE x 7 + E956CR x 4

LSL 9 Seater L Shape Sectional E956CE x 5 + E956CR x 4

LS 6 Seater L Shape Sectional E956CE x 3 + E956CR x 3

Chaise Sectional with 1 Ottoman E956CE x 2 + E956CR x 2 + E956OT

E956CE + E956CR x 2

SS 7 Seater L Shape Sectional E956CE x 4 + E956CR x 3

LL 5 Seater L Shape Sectional E956CE x 2 + E956CR x 3

U Shape with 2 Ottoman E956CE x 2 + E956CR x 2 + E956OT x 2

Chaise Sectional with 1 Ottoman E956CE x 2 + E956CR x 2 + E956OT