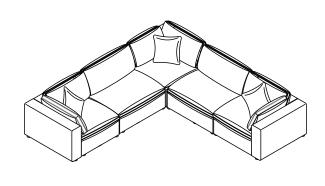

### MORE SELECTION STYLE

SSS 11 Seater U Shape Sectional E956CE x 7 + E956CR x 4

LSL 9 Seater L Shape Sectional E956CE x 5 + E956CR x 4

LS 6 Seater L Shape Sectional E956CE x 3 + E956CR x 3

Chaise Sectional with 1 Ottoman E956CE x 2 + E956CR x 2 + E956OT

E956CE + E956CR x 2

SS 7 Seater L Shape Sectional E956CE x 4 + E956CR x 3

LL 5 Seater L Shape Sectional E956CE x 2 + E956CR x 3

U Shape with 2 Ottoman E956CE x 2 + E956CR x 2 +E956OT x 2

Chaise Sectional with 1 Ottoman E956CE x 2 + E956CR x 2 + E956OT