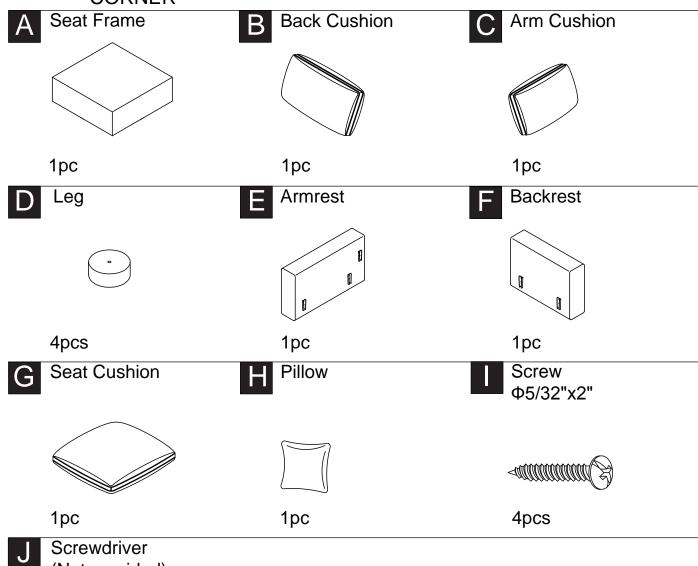

#### **CORNER**

1pc

This page lists all the contents included in the box. Please take the time to identify the hardware as well as the individual components to this product. As you unpack and prepare for assembly, place the contents on a carpeted or padded area to protect them from damage.

Put the Seat Frame (A) on a smooth flat surface and please flip over the Seat Frame (A), then take out the Seat Cushion (G) from the bottom of it.

Hook the Seat Frame (A) onto the Backrest (F) properly.

Please flip over the assembed Seat Frame (A) & Armrest (E) & Backrest (F) on a smooth flat surface. Attach the Leg (D) to them using Screw (I) by Screwdriver (I) as below about

ver (J) as below shown.

Put the Seat Cushion (G) on Seat Frame (A), then put Back Cushion (B) & Arm - Cushion (C) & Pillow (H) on seat Cushion (G) as below shown.