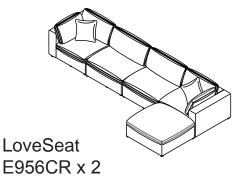

## MORE SELECTION STYLE

SSS 11 Seater U Shape Sectional E956CE x 7 + E956CR x 4

LSL 9 Seater L Shape Sectional E956CE x 5 + E956CR x 4

LS 6 Seater L Shape Sectional E956CE x 3 + E956CR x 3

Chaise Sectional with 1 Ottoman E956CE x 2 + E956CR x 2 + E956OT

E956CE + E956CR x 2

SS 7 Seater L Shape Sectional E956CE x 4 + E956CR x 3

LL 5 Seater L Shape Sectional E956CE x 2 + E956CR x 3

U Shape with 2 Ottoman E956CE x 2 + E956CR x 2 + E956OT x 2

Chaise Sectional with 1 Ottoman E956CE x 2 + E956CR x 2 + E956OT