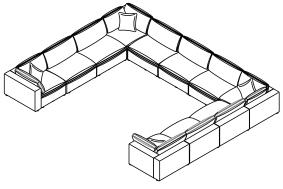

## MORE SELECTION STYLE

SSS 11 Seater U Shape Sectional E956CE x 7 + E956CR x 4

LSL 9 Seater L Shape Sectional E956CE x 5 + E956CR x 4

LS 6 Seater L Shape Sectional E956CE x 3 + E956CR x 3

Chaise Sectional with 1 Ottoman E956CE x 2 + E956CR x 2 + E956OT

E956CE + E956CR x 2

SS 7 Seater L Shape Sectional E956CE x 4 + E956CR x 3

LL 5 Seater L Shape Sectional E956CE x 2 + E956CR x 3

U Shape with 2 Ottoman E956CE x 2 + E956CR x 2 + E956OT x 2

Chaise Sectional with 1 Ottoman E956CE x 2 + E956CR x 2 + E956OT