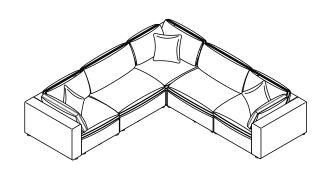

## MORE SELECTION STYLE

SSS 11 Seater U Shape Sectional E956CE x 7 + E956CR x 4

LSL 9 Seater L Shape Sectional E956CE x 5 + E956CR x 4

LS 6 Seater L Shape Sectional E956CE x 3 + E956CR x 3

Chaise Sectional with 1 Ottoman E956CE x 2 + E956CR x 2 + E956OT

E956CE + E956CR x 2

SS 7 Seater L Shape Sectional E956CE x 4 + E956CR x 3

LL 5 Seater L Shape Sectional E956CE x 2 + E956CR x 3

U Shape with 2 Ottoman E956CE x 2 + E956CR x 2 + E956OT x 2

Chaise Sectional with 1 Ottoman E956CE x 2 + E956CR x 2 + E956OT