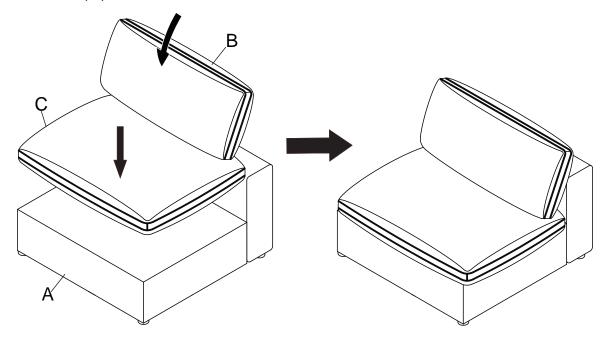

Please flip over the assembed Seat Frame (A) & Backrest (E) on a smooth flat surface. Attach the Leg (D) to them using Screw (F) by Screwdriver (G) as below

shown.

Put the Seat Cushion (C) on Seat Frame (A), then put Back Cushion (B) on seat Cushion (C) as below shown.