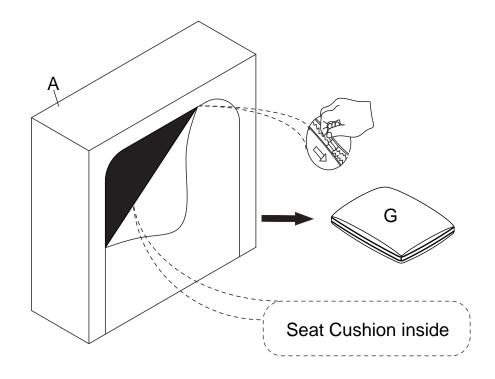

Put the Seat Frame (A) on a smooth flat surface and please flip over the Seat Frame (A), then take out the Seat Cushion (G) from the bottom of it.

Hook the Seat Frame (A) onto the Backrest (F) properly.