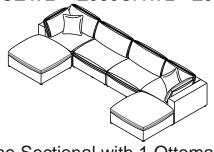

## MORE SELECTION STYLE

SSS 11 Seater U Shape Sectional E956CE x 7 + E956CR x 4

LSL 9 Seater L Shape Sectional E956CE x 5 + E956CR x 4

LS 6 Seater L Shape Sectional E956CE x 3 + E956CR x 3

Chaise Sectional with 1 Ottoman E956CE x 2 + E956CR x 2 + E956OT

E956CE + E956CR x 2

SS 7 Seater L Shape Sectional E956CE x 4 + E956CR x 3

LL 5 Seater L Shape Sectional E956CE x 2 + E956CR x 3

U Shape with 2 Ottoman E956CE x 2 + E956CR x 2 + E956OT x 2

Chaise Sectional with 1 Ottoman E956CE x 2 + E956CR x 2 + E956OT