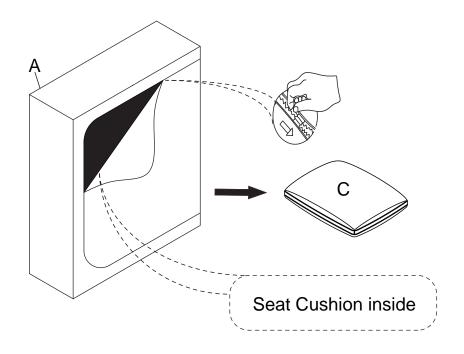

Put the Seat Frame (A) on a smooth flat surface and please flip over the Seat Frame (A), then take out the Seat Cushion (C) from the bottom of it.

2 Hook the Seat Frame (A) onto the Backrest (E) properly.