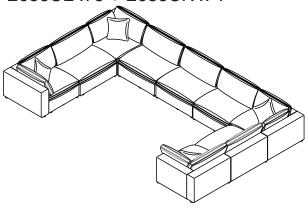

### MORE SELECTION STYLE

SSS 11 Seater U Shape Sectional E956CE x 7 + E956CR x 4

LSL 9 Seater L Shape Sectional E956CE x 5 + E956CR x 4

LS 6 Seater L Shape Sectional E956CE x 3 + E956CR x 3

Chaise Sectional with 1 Ottoman E956CE x 2 + E956CR x 2 + E956OT

E956CE + E956CR x 2

SS 7 Seater L Shape Sectional E956CE x 4 + E956CR x 3

LL 5 Seater L Shape Sectional E956CE x 2 + E956CR x 3

U Shape with 2 Ottoman E956CE x 2 + E956CR x 2 +E956OT x 2

Chaise Sectional with 1 Ottoman E956CE x 2 + E956CR x 2 + E956OT