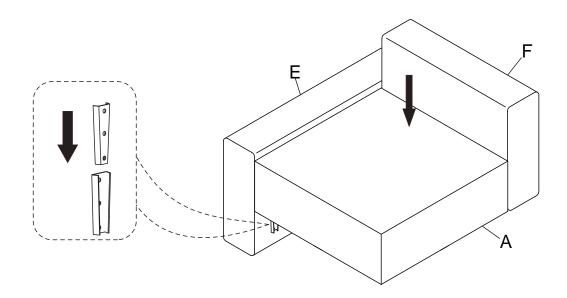

Put the Seat Frame (A) on a smooth flat surface and please flip over the Seat Frame (A), then take out the Seat Cushion (G) from the bottom of it.

Hook the Seat Frame (A) onto the Backrest (F) properly.