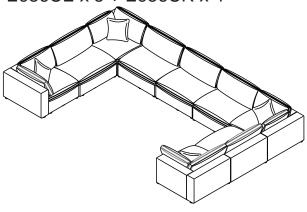

### MORE SELECTION STYLE

SSS 11 Seater U Shape Sectional E956CE x 7 + E956CR x 4

LSL 9 Seater L Shape Sectional E956CE x 5 + E956CR x 4

LS 6 Seater L Shape Sectional E956CE x 3 + E956CR x 3

Chaise Sectional with 1 Ottoman E956CE x 2 + E956CR x 2 + E956OT

E956CE + E956CR x 2

SS 7 Seater L Shape Sectional E956CE x 4 + E956CR x 3

LL 5 Seater L Shape Sectional E956CE x 2 + E956CR x 3

U Shape with 2 Ottoman E956CE x 2 + E956CR x 2 +E956OT x 2

Chaise Sectional with 1 Ottoman E956CE x 2 + E956CR x 2 + E956OT