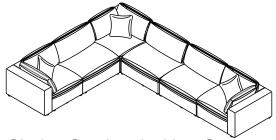

#### **CORNER**

1pc

This page lists all the contents included in the box. Please take the time to identify the hardware as well as the individual components to this product. As you unpack and prepare for assembly, place the contents on a carpeted or padded area to protect them from damage.

Put the Seat Frame (A) on a smooth flat surface and please flip over the Seat Frame (A), then take out the Seat Cushion (G) from the bottom of it.

Hook the Seat Frame (A) onto the Backrest (F) properly.

Please flip over the assembed Seat Frame (A) & Armrest (E) & Backrest (F) on a smooth flat surface. Attach the Leg (D) to them using Screw (I) by Screwdriver (I) as below about

ver (J) as below shown.

Put the Seat Cushion (G) on Seat Frame (A), then put Back Cushion (B) & Arm - Cushion (C) & Pillow (H) on seat Cushion (G) as below shown.