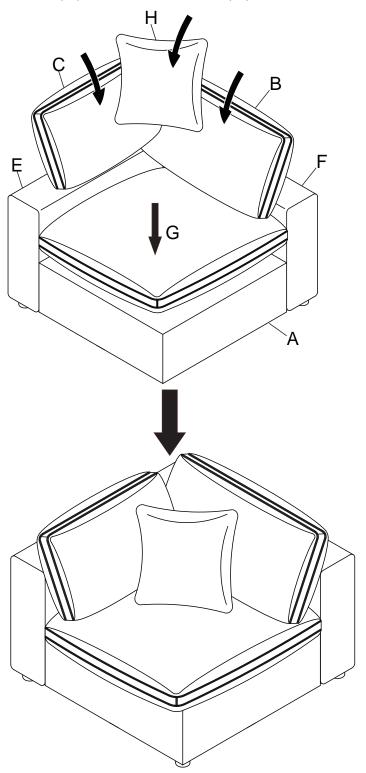

Please flip over the assembed Seat Frame (A) & Armrest (E) & Backrest (F) on a smooth flat surface. Attach the Leg (D) to them using Screw (I) by Screwdriver (I) as below about

ver (J) as below shown.

Put the Seat Cushion (G) on Seat Frame (A), then put Back Cushion (B) & Arm - Cushion (C) & Pillow (H) on seat Cushion (G) as below shown.