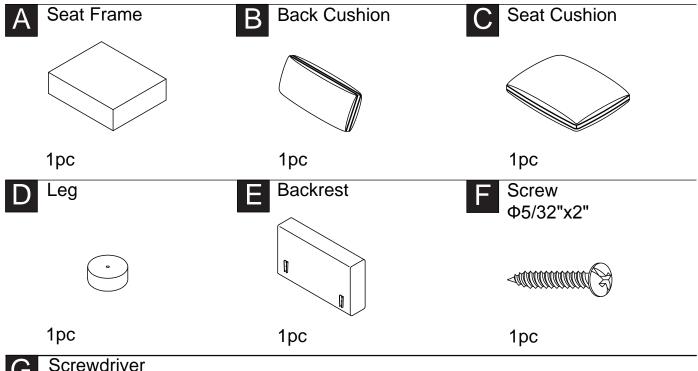

#### **ARMLESS CHAIR**

1pc

This page lists all the contents included in the box. Please take the time to identify the hardware as well as the individual components to this product. As you unpack and prepare for assembly, place the contents on a carpeted or padded area to protect them from damage.

Put the Seat Frame (A) on a smooth flat surface and please flip over the Seat Frame (A), then take out the Seat Cushion (C) from the bottom of it.

2 Hook the Seat Frame (A) onto the Backrest (E) properly.

Please flip over the assembed Seat Frame (A) & Backrest (E) on a smooth flat surface. Attach the Leg (D) to them using Screw (F) by Screwdriver (G) as below

shown.

Put the Seat Cushion (C) on Seat Frame (A), then put Back Cushion (B) on seat Cushion (C) as below shown.