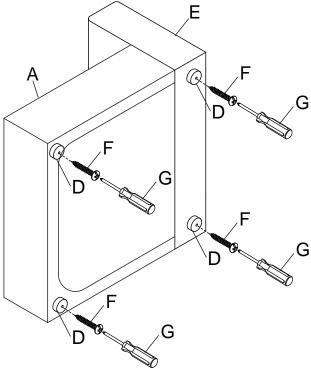

Please flip over the assembed Seat Frame (A) & Backrest (E) on a smooth flat surface. Attach the Leg (D) to them using Screw (F) by Screwdriver (G) as below

shown.

Put the Seat Cushion (C) on Seat Frame (A), then put Back Cushion (B) on seat Cushion (C) as below shown.