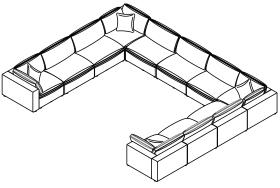

## MORE SELECTION STYLE

SSS 11 Seater U Shape Sectional E956CE x 7 + E956CR x 4

LSL 9 Seater L Shape Sectional E956CE x 5 + E956CR x 4

LS 6 Seater L Shape Sectional E956CE x 3 + E956CR x 3

Chaise Sectional with 1 Ottoman E956CE x 2 + E956CR x 2 + E956OT

E956CE + E956CR x 2

SS 7 Seater L Shape Sectional E956CE x 4 + E956CR x 3

LL 5 Seater L Shape Sectional E956CE x 2 + E956CR x 3

U Shape with 2 Ottoman E956CE x 2 + E956CR x 2 + E956OT x 2

Chaise Sectional with 1 Ottoman E956CE x 2 + E956CR x 2 + E956OT