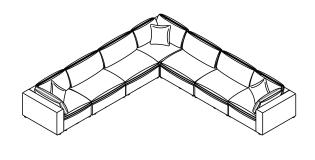

## MORE SELECTION STYLE

SSS 11 Seater U Shape Sectional E956CE x 7 + E956CR x 4

LSL 9 Seater L Shape Sectional E956CE x 5 + E956CR x 4

LS 6 Seater L Shape Sectional E956CE x 3 + E956CR x 3

Chaise Sectional with 1 Ottoman E956CE x 2 + E956CR x 2 + E956OT

E956CE + E956CR x 2

SS 7 Seater L Shape Sectional E956CE x 4 + E956CR x 3

LL 5 Seater L Shape Sectional E956CE x 2 + E956CR x 3

U Shape with 2 Ottoman E956CE x 2 + E956CR x 2 + E956OT x 2

Chaise Sectional with 1 Ottoman E956CE x 2 + E956CR x 2 + E956OT