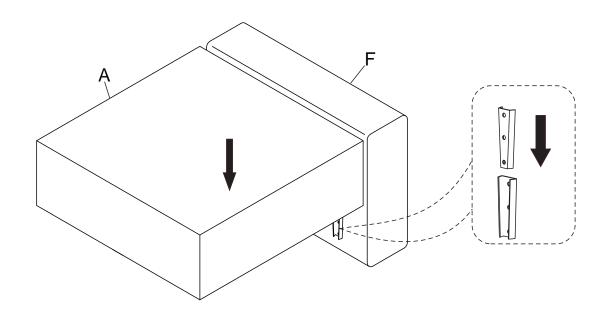

Put the Seat Frame (A) on a smooth flat surface and please flip over the Seat Frame (A), then take out the Seat Cushion (G) from the bottom of it.

Hook the Seat Frame (A) onto the Backrest (F) properly.