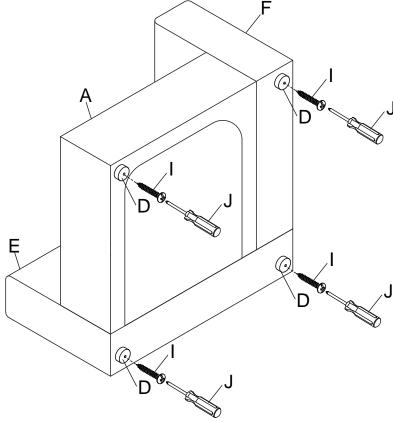

Please flip over the assembed Seat Frame (A) & Armrest (E) & Backrest (F) on a smooth flat surface. Attach the Leg (D) to them using Screw (I) by Screwdriver (I) as below about

ver (J) as below shown.

Put the Seat Cushion (G) on Seat Frame (A), then put Back Cushion (B) & Arm - Cushion (C) & Pillow (H) on seat Cushion (G) as below shown.