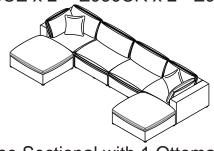

## MORE SELECTION STYLE

SSS 11 Seater U Shape Sectional E956CE x 7 + E956CR x 4

LSL 9 Seater L Shape Sectional E956CE x 5 + E956CR x 4

LS 6 Seater L Shape Sectional E956CE x 3 + E956CR x 3

Chaise Sectional with 1 Ottoman E956CE x 2 + E956CR x 2 + E956OT

E956CE + E956CR x 2

SS 7 Seater L Shape Sectional E956CE x 4 + E956CR x 3

LL 5 Seater L Shape Sectional E956CE x 2 + E956CR x 3

U Shape with 2 Ottoman E956CE x 2 + E956CR x 2 + E956OT x 2

Chaise Sectional with 1 Ottoman E956CE x 2 + E956CR x 2 + E956OT