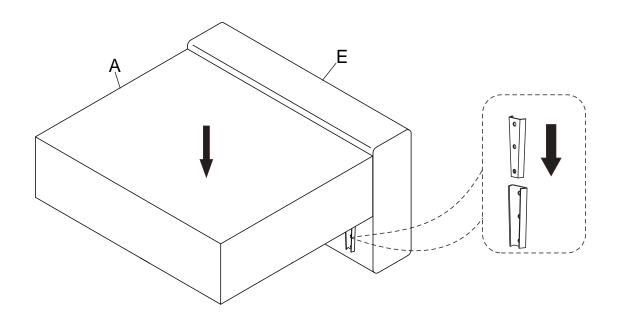

Put the Seat Frame (A) on a smooth flat surface and please flip over the Seat Frame (A), then take out the Seat Cushion (C) from the bottom of it.

2 Hook the Seat Frame (A) onto the Backrest (E) properly.