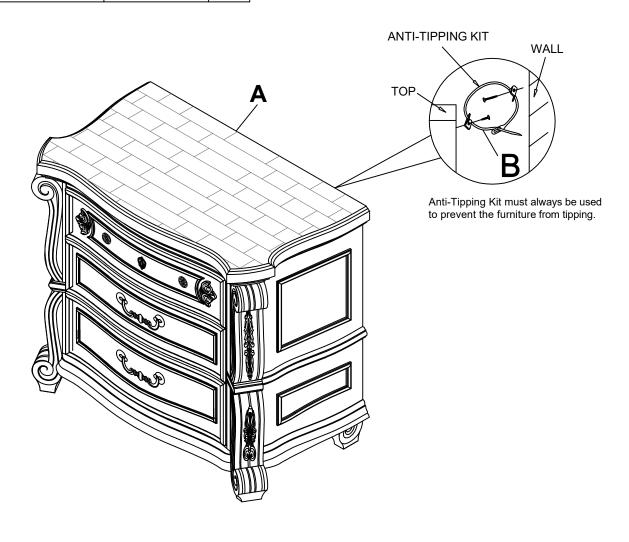

## **PARTS LIST**

| NO: | COMPONENT        | SKETCH | Q'TY |
|-----|------------------|--------|------|
| Α   | NIGHTSTAND       |        | 1PC  |
| В   | ANTI-TIPPING KIT | Q      | 1SET |