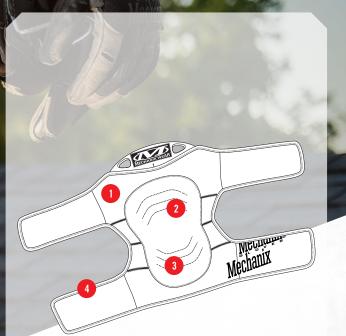

#### FEATURES

SOLD AS PAIRS

SIZE

PART#

Product is Imported

2

- 1 Armortex<sup>®</sup> knee pad resists abrasive surfaces from concrete to gravel.
- MACHINE WASHABLE
- Pre-Curved foam design cradles your knees and absorbs impact when coming in contact with the ground.
- 3 Compression molded foam absorbs impact to the knees.
- 4 Stretch-Neoprene leg straps with industrial strength hook and loop secure each pad comfortably to your knees.