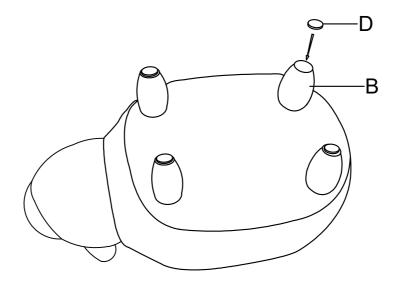

## ASSEMBLY INSTRUCTION





This page lists all the contents included in the box. Please take the time to identify the hardware as well as the individual components to this product. As you unpack and prepare for assembly, place the contents on a carpeted or padded area to protect them from damage. 1 Upside down the Bear Body (A), assemble Leg (B) and Plastic Washer (C) to Bear Body (A) as below shown.



2 Attach Sponge Cushion (D) to Leg (B) as below shown.



## **Cleaning & Care**

Treat surface with care. Surface is resistant to scratches but is not scratch resistant. Clean surfaces with a dry or damp soft cloth. Do not use abrasive cleaners. Hardware may loosen over time. Periodically check that all connections are tight.