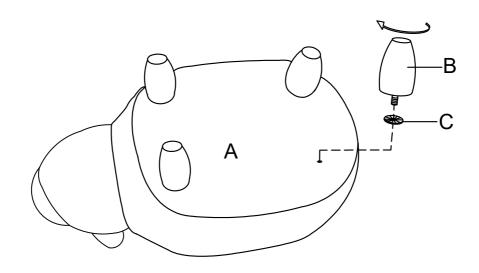

## ASSEMBLY INSTRUCTION

This page lists all the contents included in the box. Please take the time to identify the hardware as well as the individual components to this product. As you unpack and prepare for assembly, place the contents on a carpeted or padded area to protect them from damage. 1 Upside down the Bear Body (A), assemble Leg (B) and Plastic Washer (C) to Bear Body (A) as below shown.