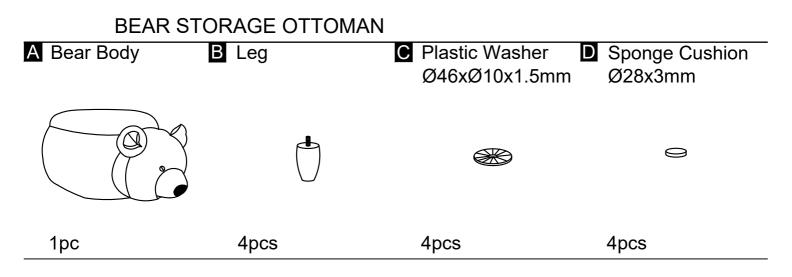

## ASSEMBLY INSTRUCTION

This page lists all the contents included in the box. Please take the time to identify the hardware as well as the individual components to this product. As you unpack and prepare for assembly, place the contents on a carpeted or padded area to protect them from damage. 1 Upside down the Bear Body (A), assemble Leg (B) and Plastic Washer (C) to Bear Body (A) as below shown.