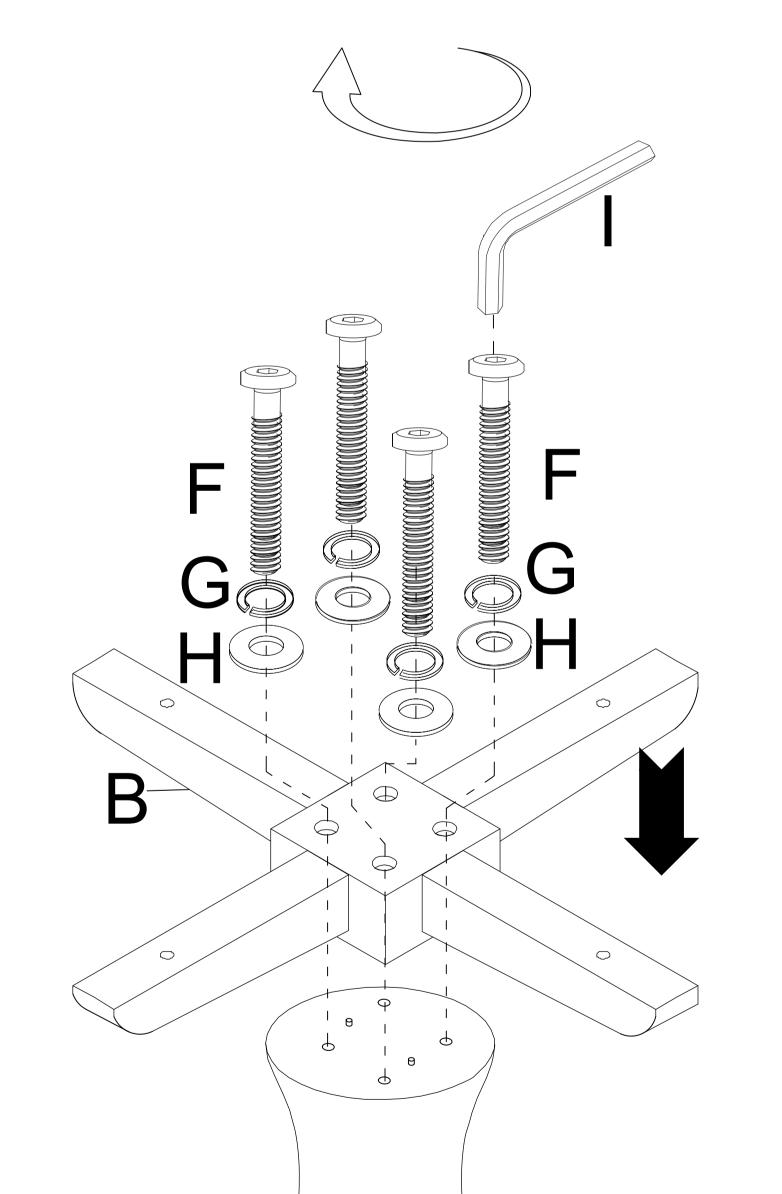

2 Attach Table Top Cross Base (B) to Pedestal Column (E) using Bolt (F), Spring Washer (G) and Flat Washer (H) with Allen Wrench (I).

 $\mathbf{\cap}$ 

Detach Connecting Plate (C) from Table Top (A) by unfastening the bolts, spring washers and flat washers with Allen Wrench (I). Then attach Connecting Plate (C) to Table Top Cross Base (B) using Bolt (J), Spring Washer (K) and Flat Washer (L) with Allen Wrench (I).

Attach Connecting Plate (C) to Table Top (A) using Bolt (J), Spring Washer (K) and Flat Washer (L) with Allen Wrench (I).