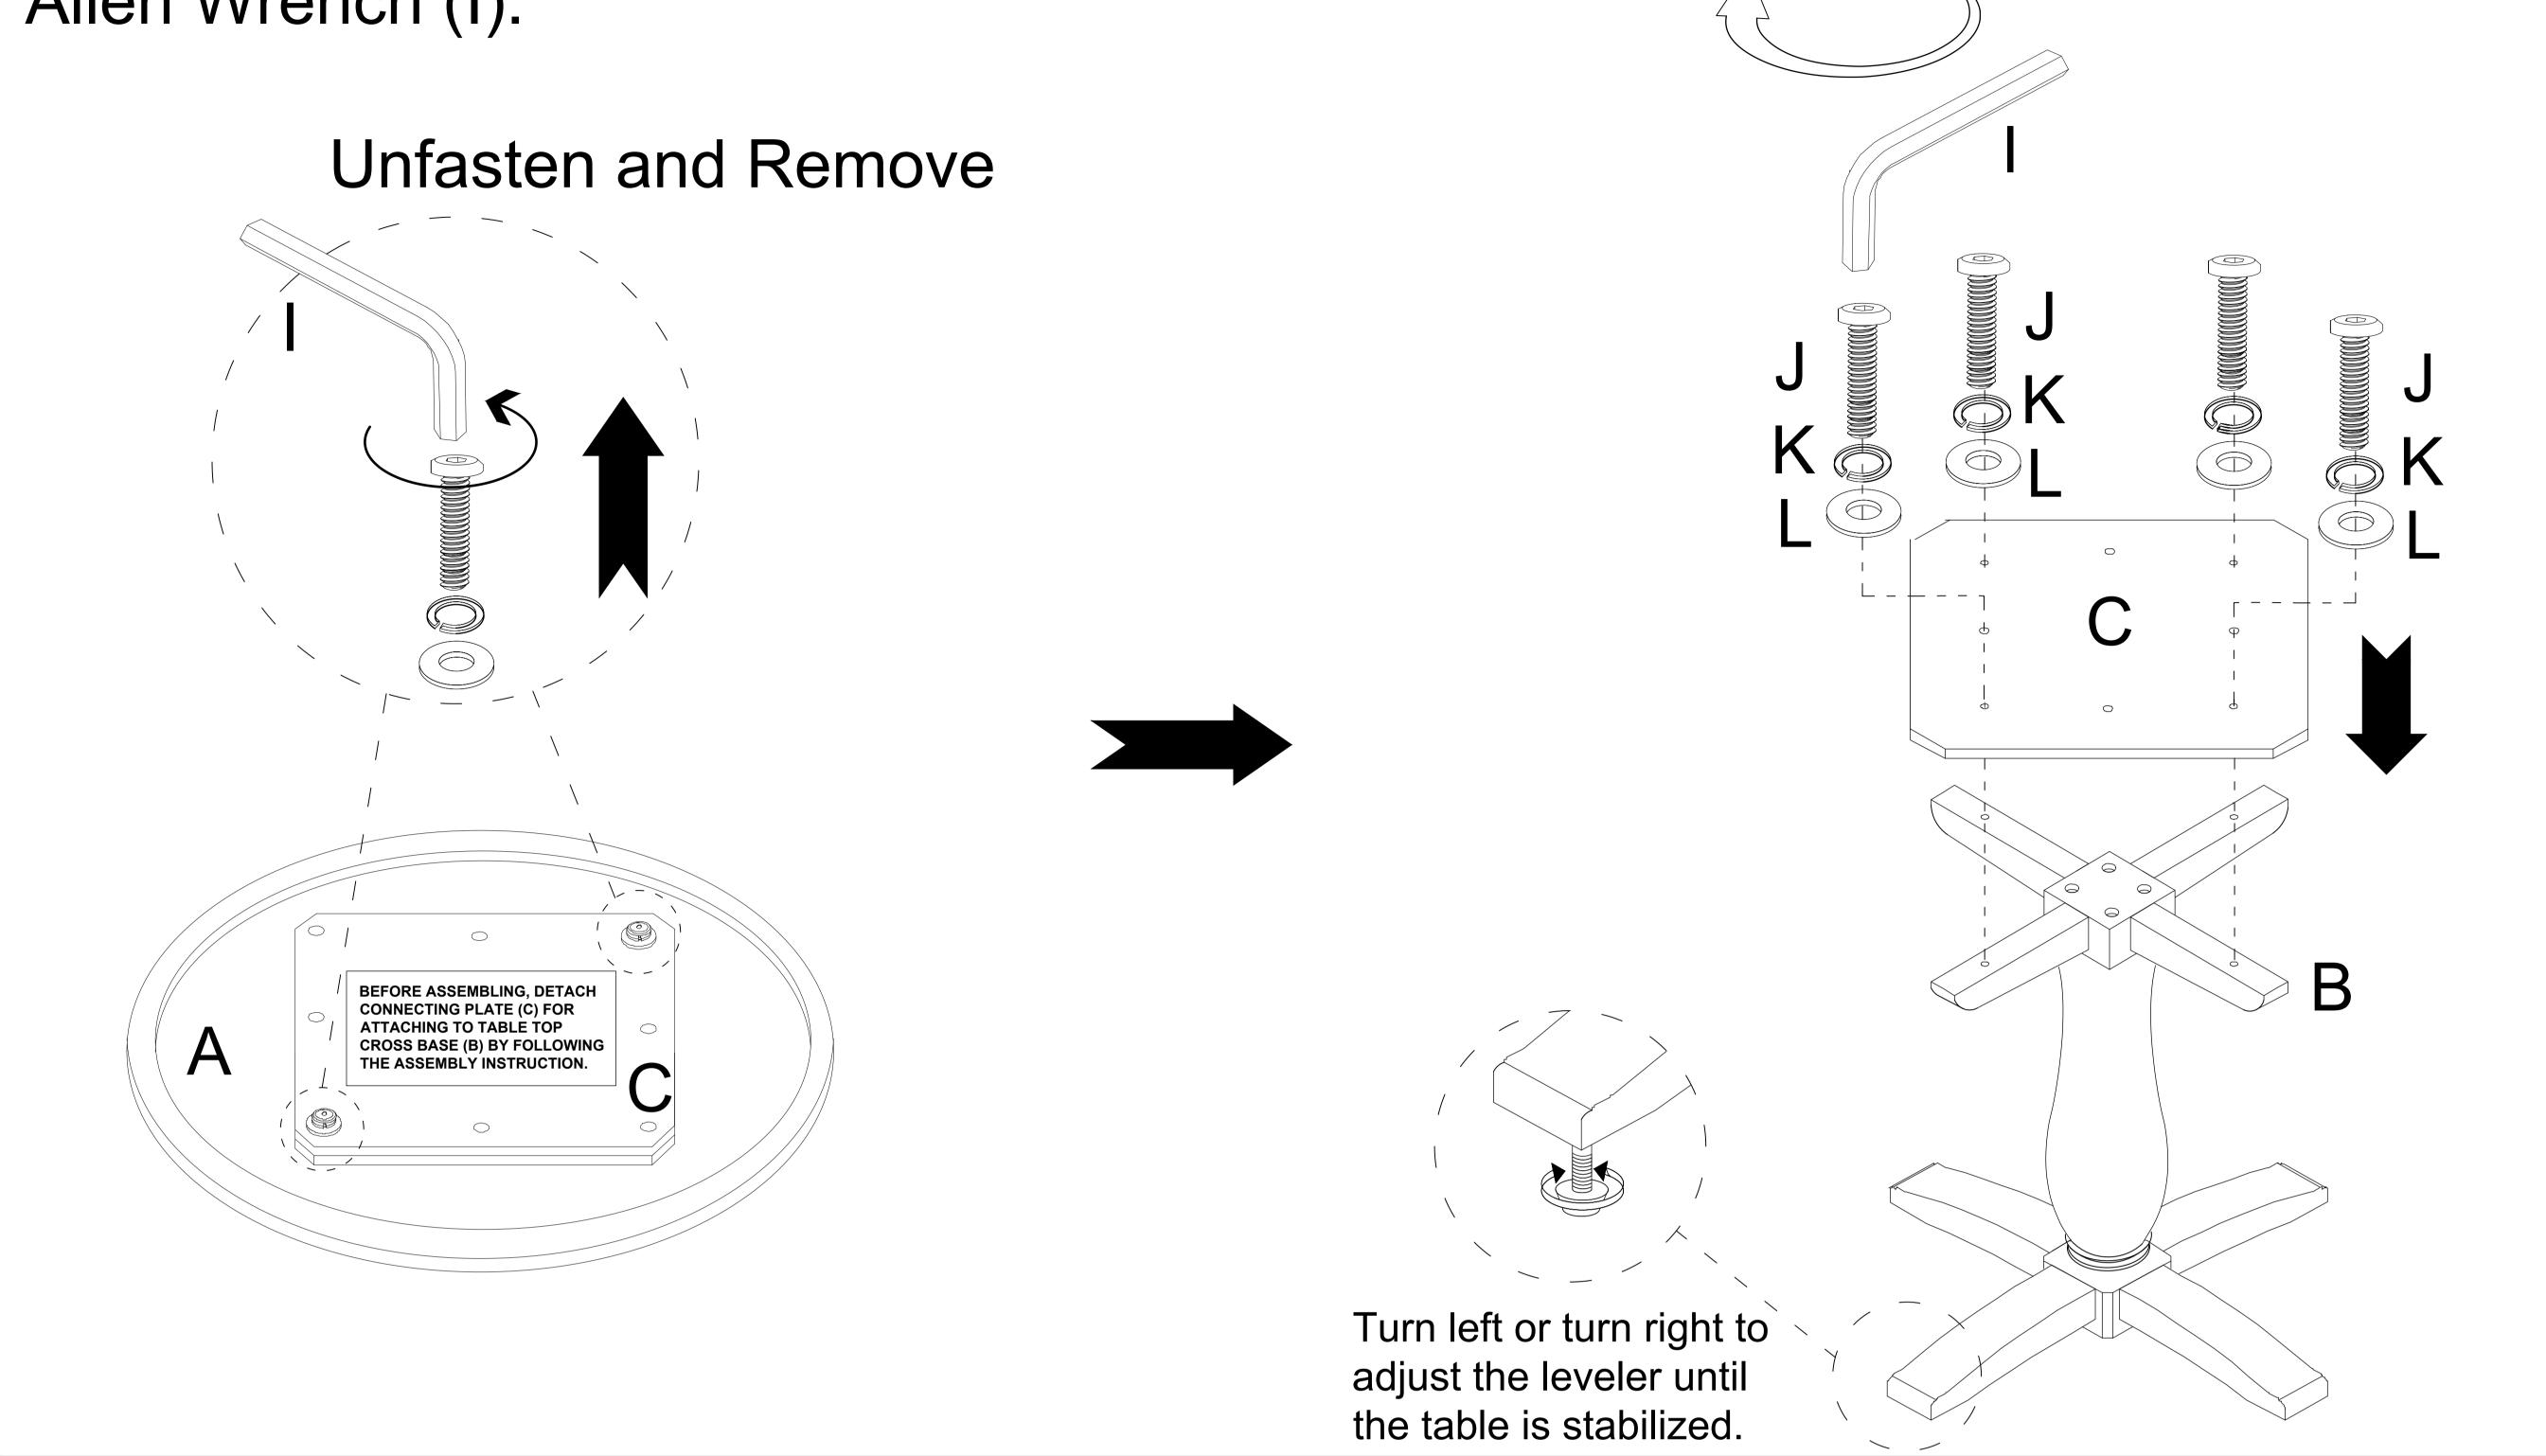

2 Attach Table Top Cross Base (B) to Pedestal Column (E) using Bolt (F), Spring Washer (G) and Flat Washer (H) with Allen Wrench (I).

 $\mathbf{\cap}$ 

Detach Connecting Plate (C) from Table Top (A) by unfastening the bolts, spring washers and flat washers with Allen Wrench (I). Then attach Connecting Plate (C) to Table Top Cross Base (B) using Bolt (J), Spring Washer (K) and Flat Washer (L) with Allen Wrench (I).