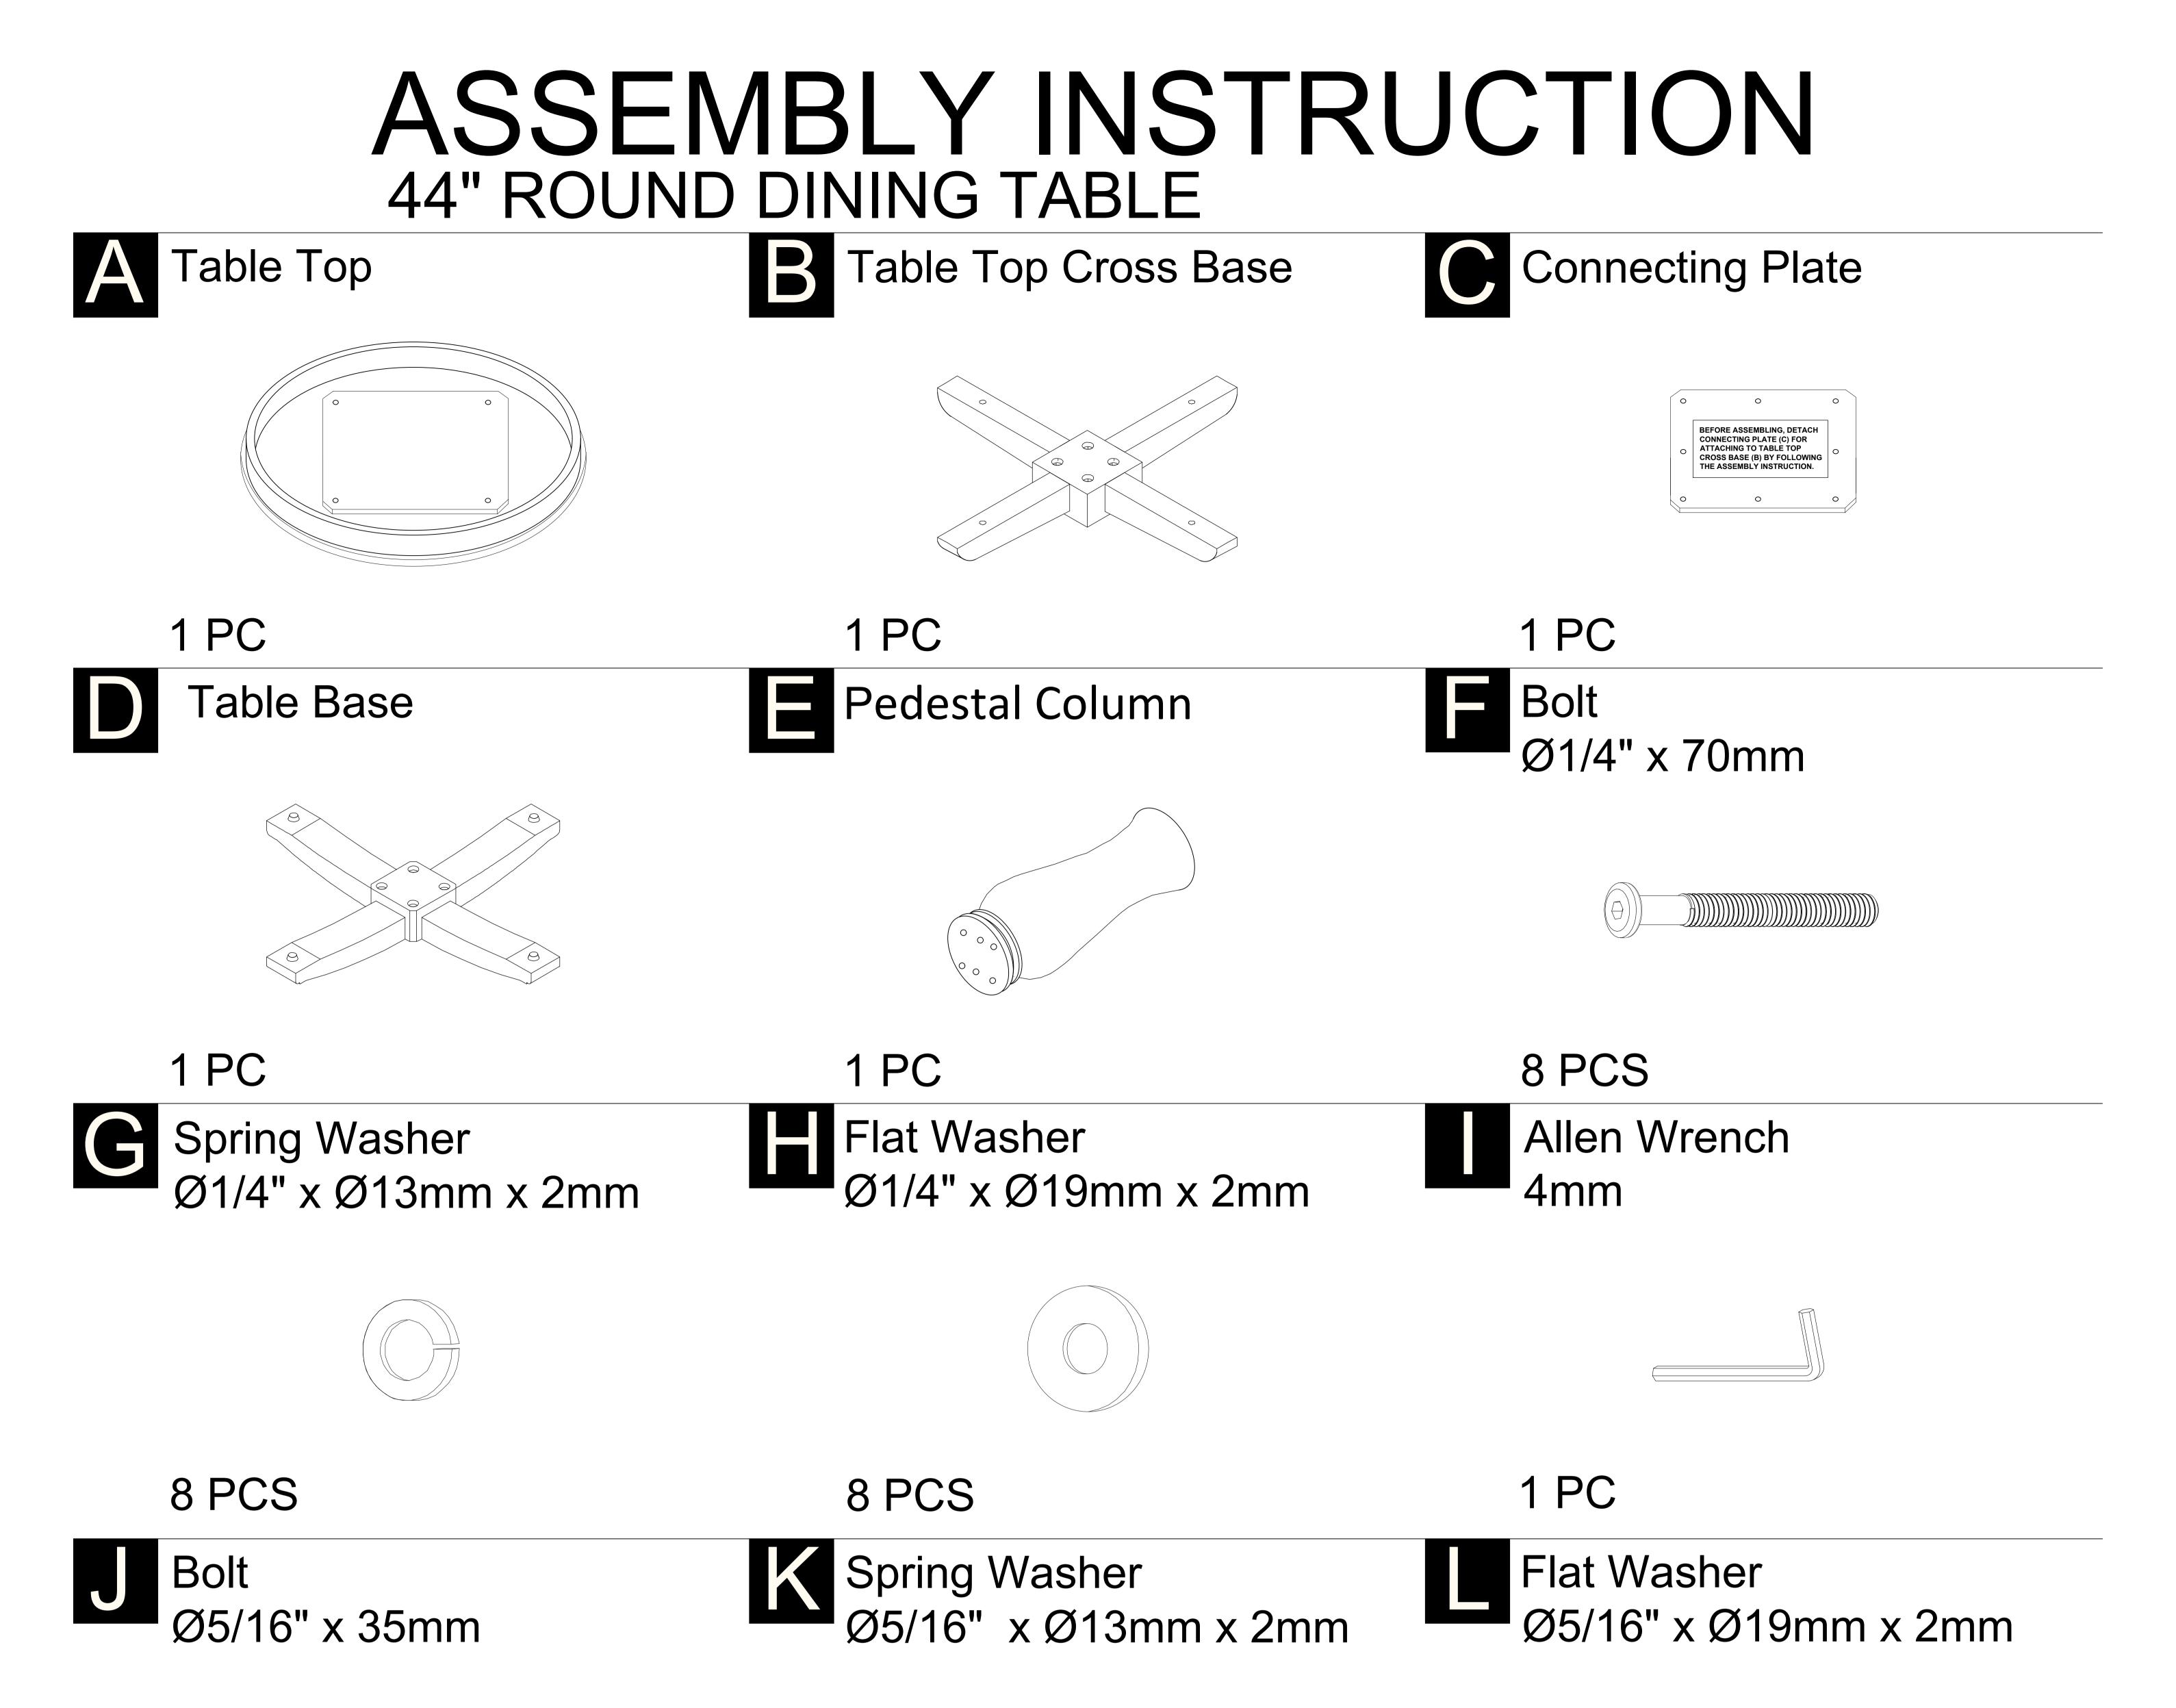

This page lists all the contents included in the box. Please take the time to identify the hardware as well as the individual components to this product. As you unpack and prepare for assembly, place the contents on a carpeted or padded area to protect them from damage. Attach Table Base (D) to Pedestal Column (E) using Bolt (F), Spring Washer (G) and Flat Washer (H) with Allen Wrench (I).