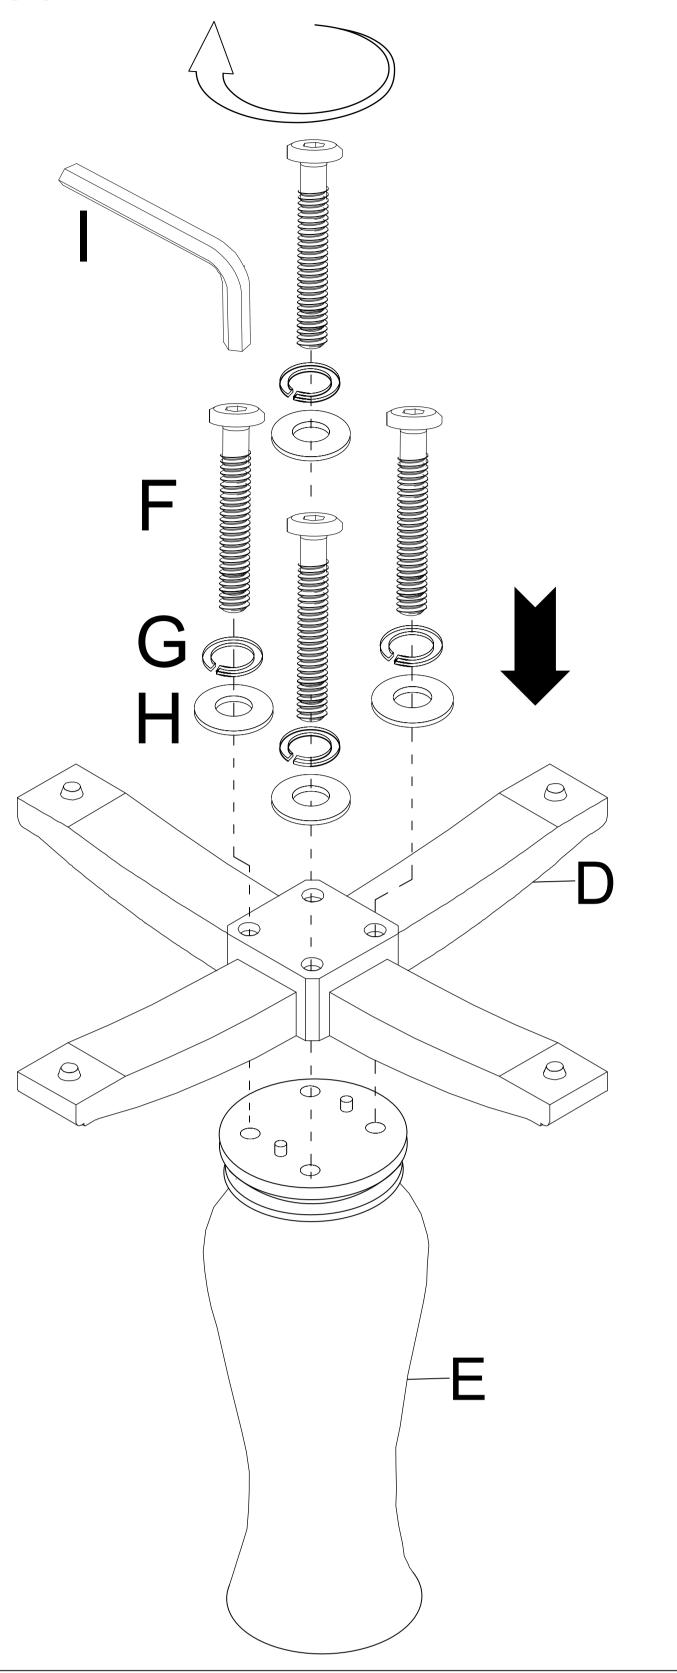

This page lists all the contents included in the box. Please take the time to identify the hardware as well as the individual components to this product. As you unpack and prepare for assembly, place the contents on a carpeted or padded area to protect them from damage. Attach Table Base (D) to Pedestal Column (E) using Bolt (F), Spring Washer (G) and Flat Washer (H) with Allen Wrench (I).