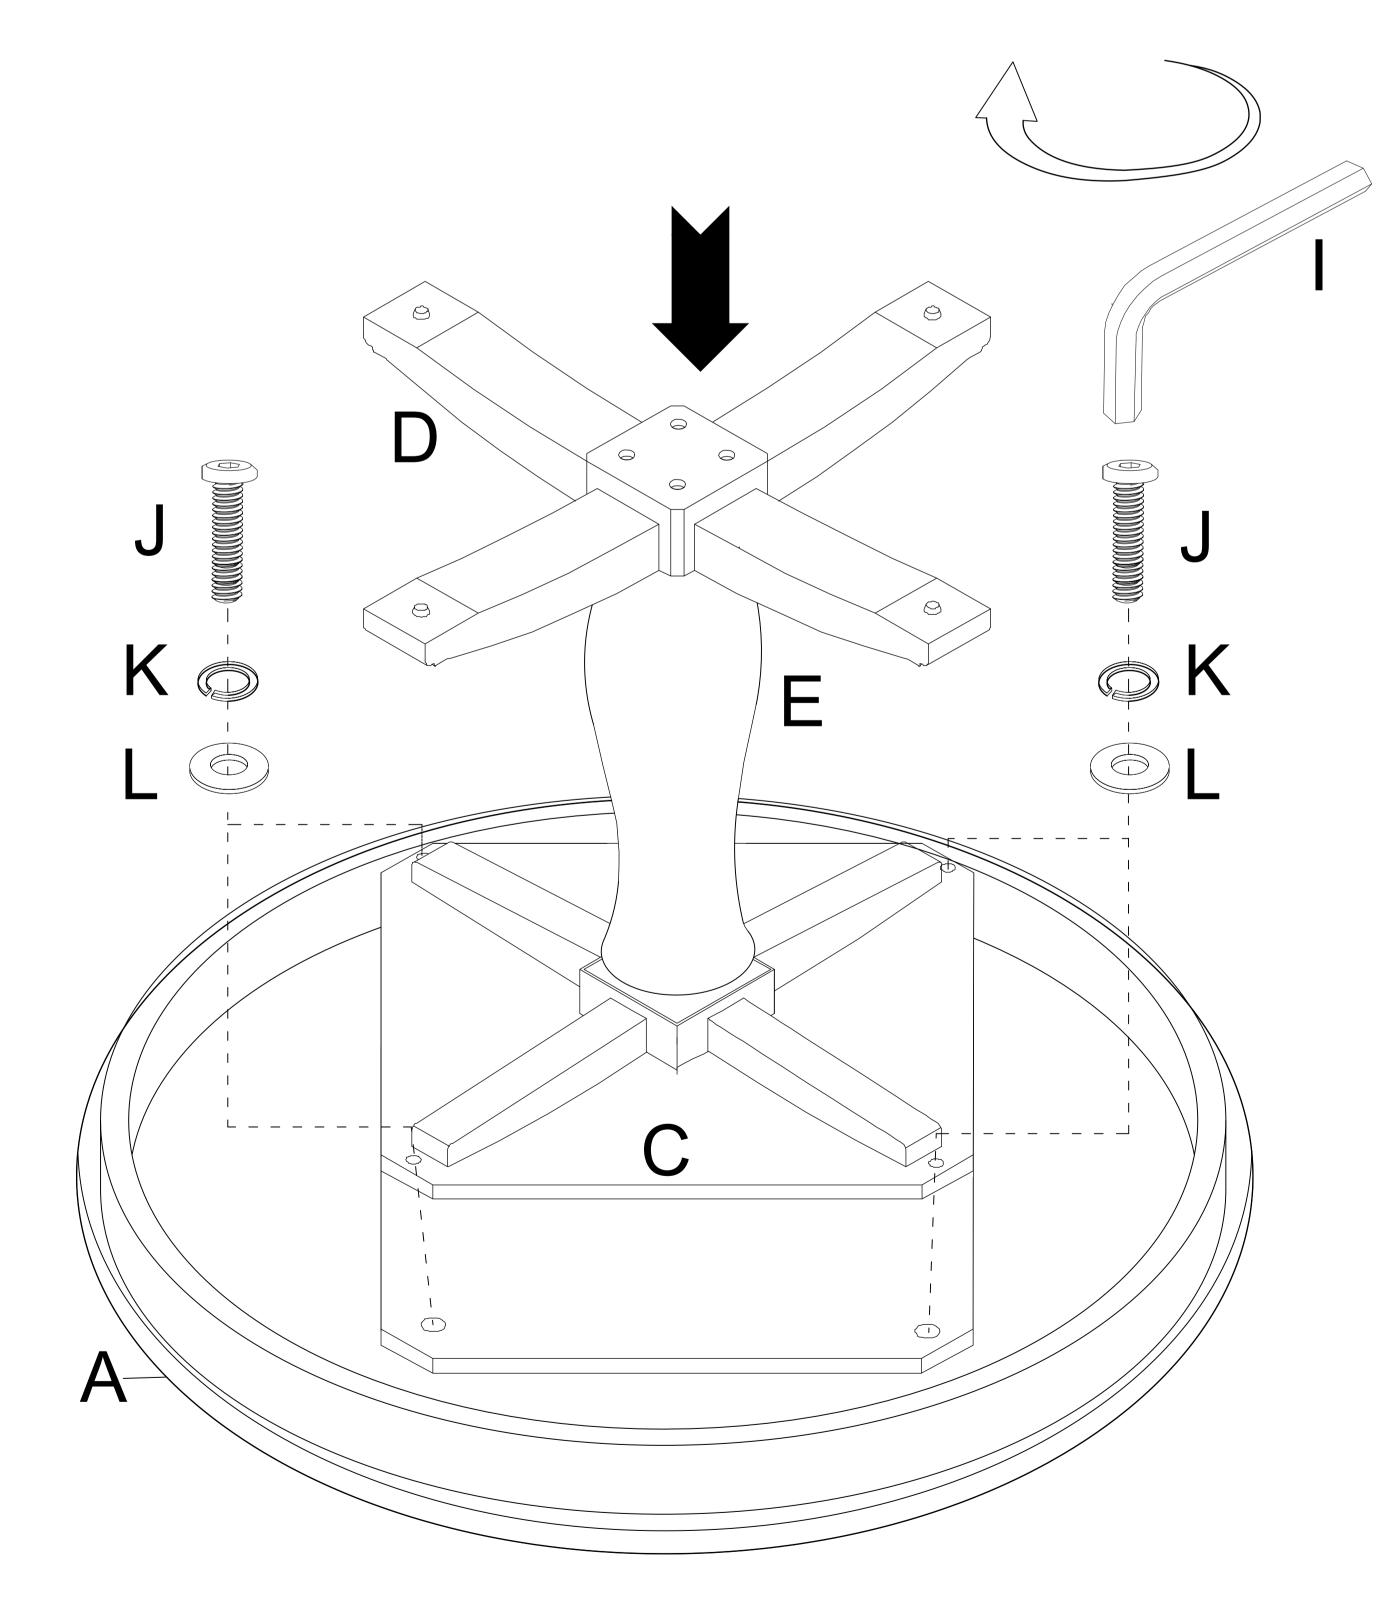

This page lists all the contents included in the box. Please take the time to identify the hardware as well as the individual components to this product. As you unpack and prepare for assembly, place the contents on a carpeted or padded area to protect them from damage. Attach Table Base (D) to Pedestal Column (E) using Bolt (F), Spring Washer (G) and Flat Washer (H) with Allen Wrench (I).

2 Attach Table Top Cross Base (B) to Pedestal Column (E) using Bolt (F), Spring Washer (G) and Flat Washer (H) with Allen Wrench (I).

 $\mathbf{\cap}$ 

Detach Connecting Plate (C) from Table Top (A) by unfastening the bolts, spring washers and flat washers with Allen Wrench (I). Then attach Connecting Plate (C) to Table Top Cross Base (B) using Bolt (J), Spring Washer (K) and Flat Washer (L) with Allen Wrench (I).