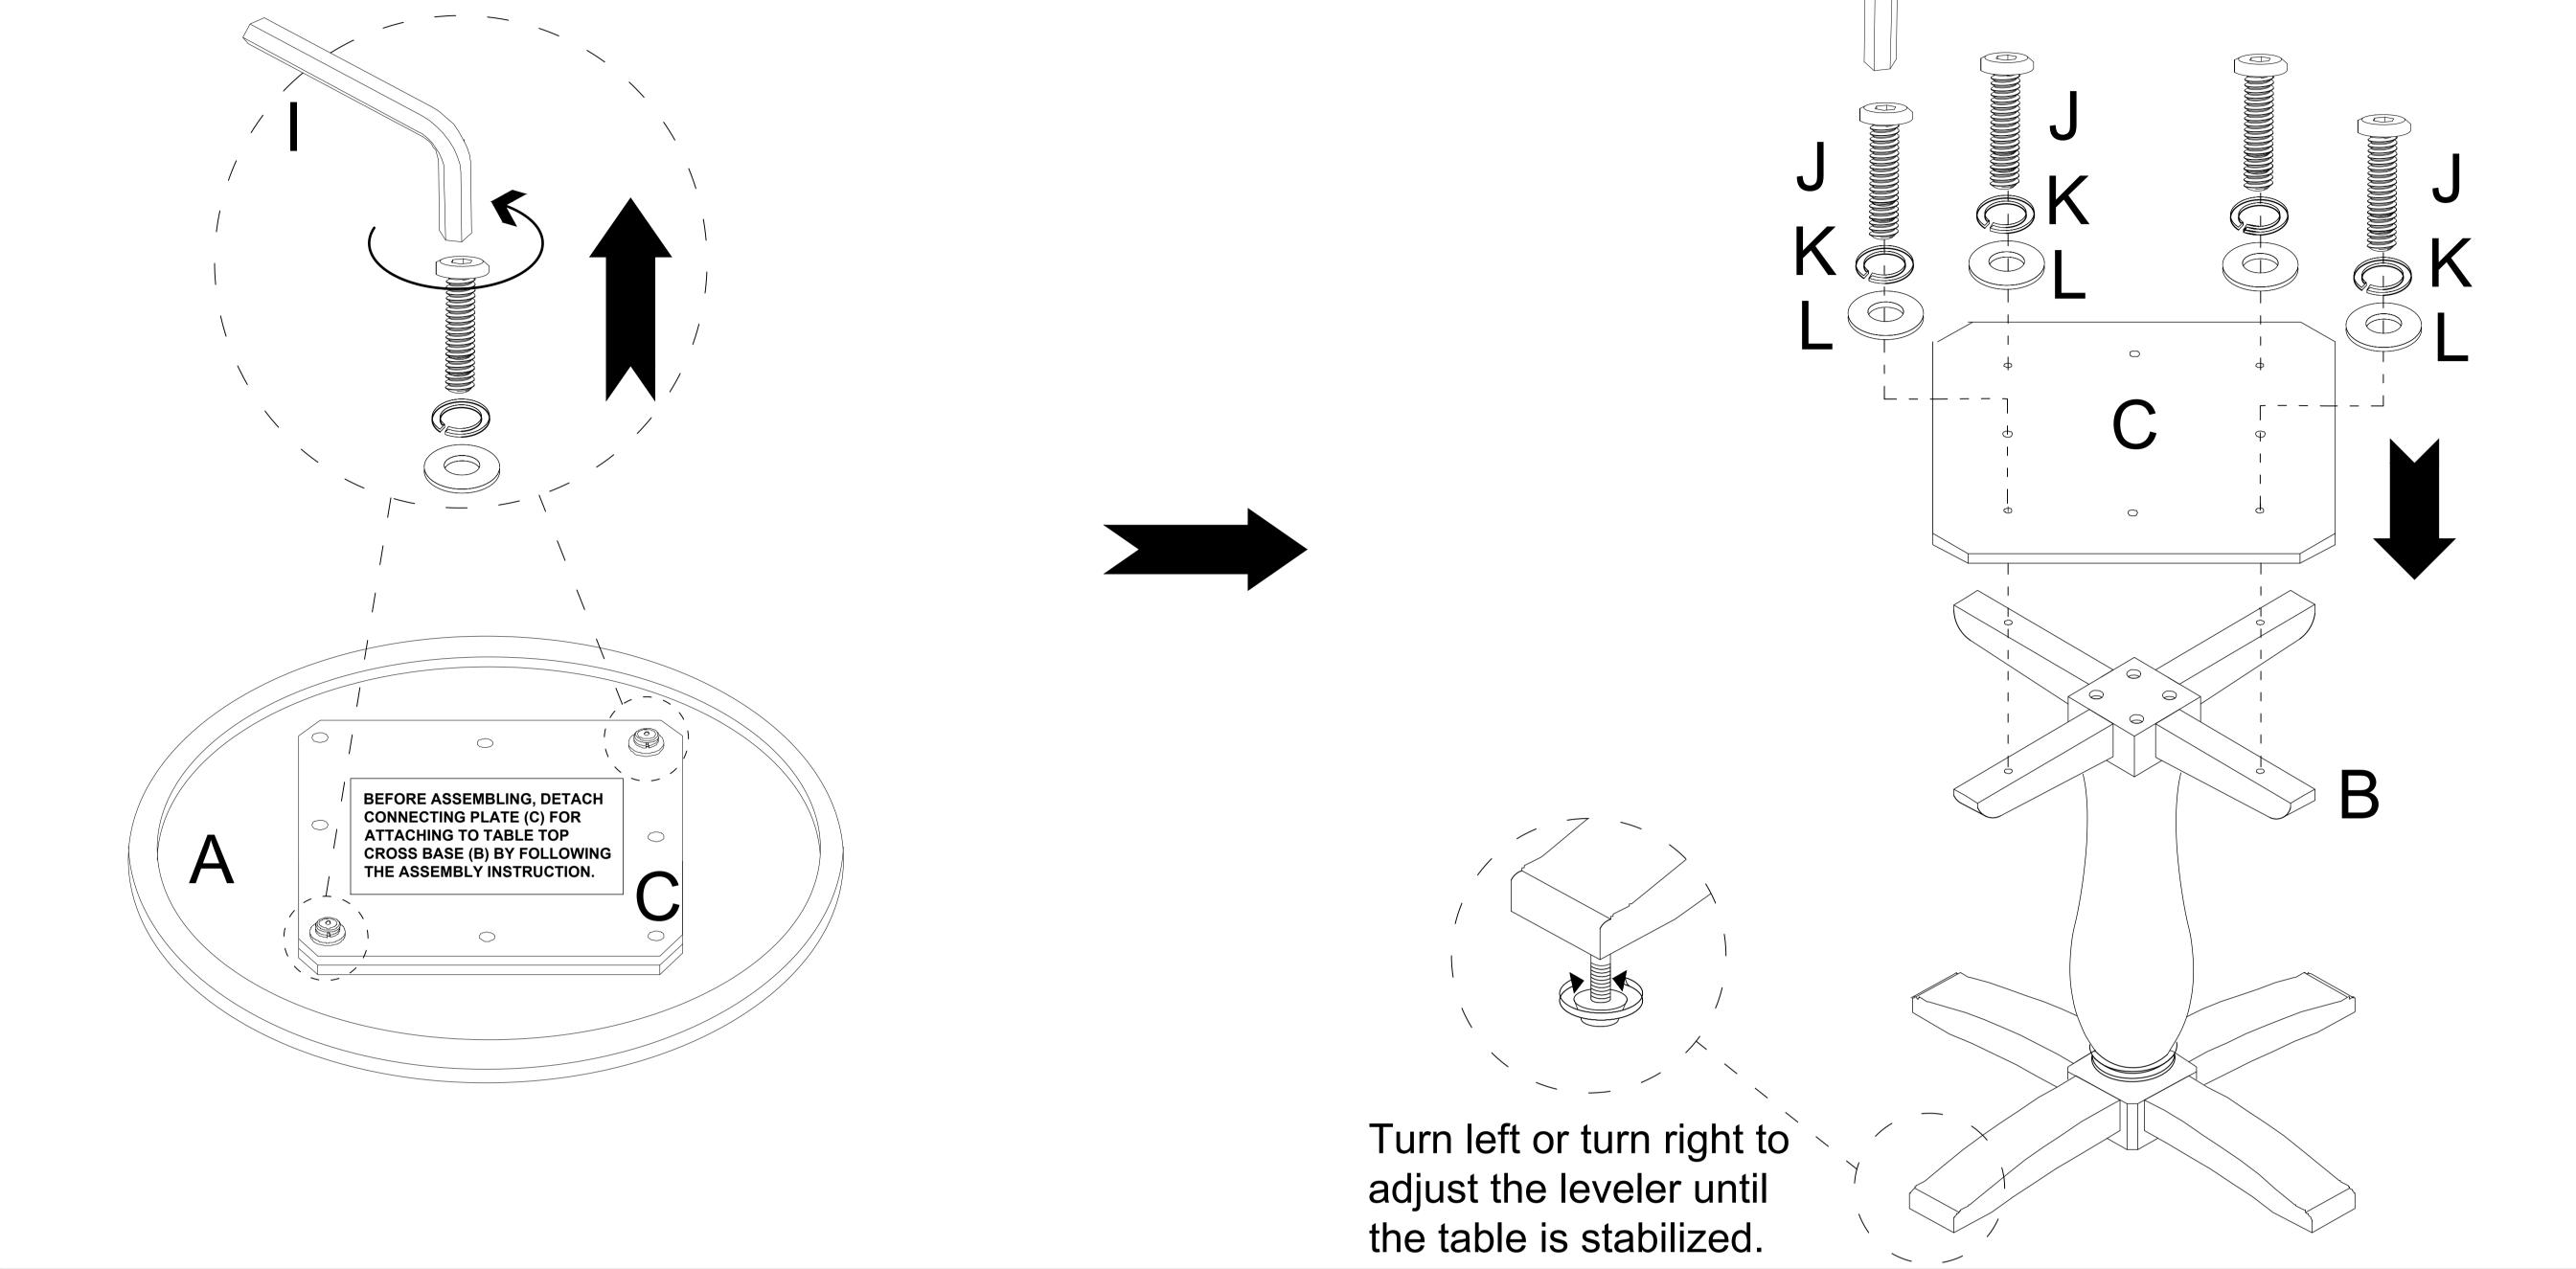

2 Attach Table Top Cross Base (B) to Pedestal Column (E) using Bolt (F), Spring Washer (G) and Flat Washer (H) with Allen Wrench (I).

 $\mathbf{\cap}$ 

Detach Connecting Plate (C) from Table Top (A) by unfastening the bolts, spring washers and flat washers with Allen Wrench (I). Then attach Connecting Plate (C) to Table Top Cross Base (B) using Bolt (J), Spring Washer (K) and Flat Washer (L) with Allen Wrench (I).

Attach Connecting Plate (C) to Table Top (A) using Bolt (J), Spring Washer (K) and Flat Washer (L) with Allen Wrench (I).