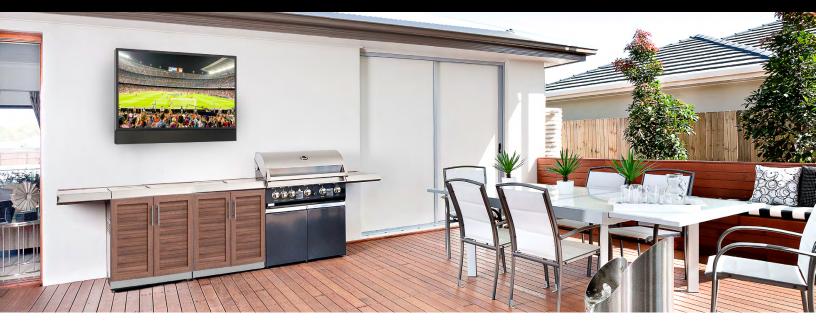

## Articulating Wall Mount

This robust full-motion mount is built to withstand even the most extreme outdoor conditions. Fully articulating, this mount easily allows the TV to extend, tilt, or swivel for the perfect view. Completely weatherproof, this heavy-duty coated metal mount includes stainless steel hardware.