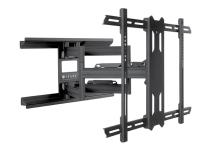

## Articulating Wall Mount

This robust full-motion mount is built to withstand even the most extreme outdoor conditions. Fully articulating, this mount easily allows the TV to extend, tilt, or swivel for the perfect view. Completely weatherproof, this heavy-duty coated metal mount includes stainless steel hardware.

**ARTICULATING WALL MOUNT** 

Model: AFMW-1

ARTICULATING WALL MOUNT Model: AFMW-2

|                       | model, A min 2                                                                                |                                     |
|-----------------------|-----------------------------------------------------------------------------------------------|-------------------------------------|
| DISPLAY COMPATIBILITY | All 49" - 75" models                                                                          | All 86" models                      |
| BRACKET DIMENSIONS    | Wall Plate: 22" (56 cm); Accommodates dual studs up to 16" spacing 22"w x 11.2"h x 2"-21.8" d | 33.25" w x 23.00" h x 3.40-20.50" d |
| VESA COMPATIBILITY    | 100 x 100 to 600 x 400                                                                        | 200 x 200 to 800 x 400              |
| TILT                  | 3.00° / - 15.00°                                                                              | 5.00° / - 15.00°                    |
| SWIVEL                | ± 80:00° (Varies by TV size)                                                                  | ± 30.00° (Varies by TV size)        |
| FINISH COLOR          | Black                                                                                         |                                     |
| DURABILITY            | Weather Resistant, Corrosion Resistant Mount                                                  |                                     |
| MAXIMUM TV WEIGHT     | 125 lbs                                                                                       | 180 lbs                             |
| INSTALLATION          | Solid / Drywall / Stud Surface                                                                |                                     |