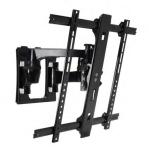

## Articulating Wall Mount

This robust full-motion mount is built to withstand even the most extreme outdoor conditions. Fully articulating, this mount easily allows the TV to extend, tilt, or swivel for the perfect view. Completely weatherproof, this heavy-duty coated metal mount includes stainless steel hardware.

**ARTICULATING WALL MOUNT** 

Model: AFMW-1

ARTICULATING WALL MOUNT Model: AFMW-2

|                       | model, A min 2                                                                                |                                     |
|-----------------------|-----------------------------------------------------------------------------------------------|-------------------------------------|
| DISPLAY COMPATIBILITY | All 49" - 75" models                                                                          | All 86" models                      |
| BRACKET DIMENSIONS    | Wall Plate: 22" (56 cm); Accommodates dual studs up to 16" spacing 22"w x 11.2"h x 2"-21.8" d | 33.25" w x 23.00" h x 3.40-20.50" d |
| VESA COMPATIBILITY    | 100 x 100 to 600 x 400                                                                        | 200 x 200 to 800 x 400              |
| TILT                  | 3.00° / - 15.00°                                                                              | 5.00° / - 15.00°                    |
| SWIVEL                | ± 80:00° (Varies by TV size)                                                                  | ± 30.00° (Varies by TV size)        |
| FINISH COLOR          | Black                                                                                         |                                     |
| DURABILITY            | Weather Resistant, Corrosion Resistant Mount                                                  |                                     |
| MAXIMUM TV WEIGHT     | 125 lbs                                                                                       | 180 lbs                             |
| INSTALLATION          | Solid / Drywall / Stud Surface                                                                |                                     |