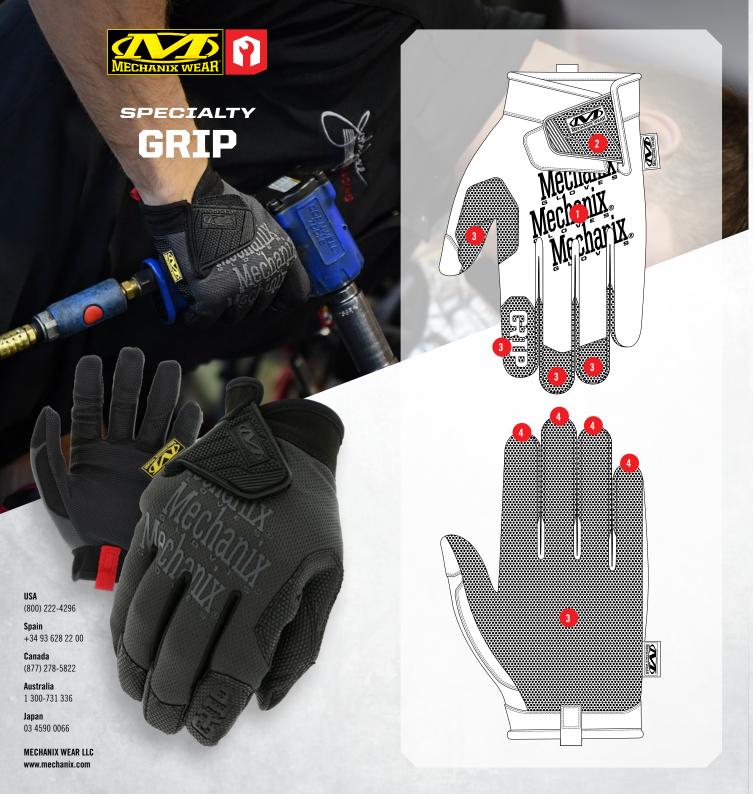

## **ANTI-SLIP HAND PROTECTION**

Work smarter not harder with our Specialty Grip gloves. We constructed the palm with anti-slip Armortex to increase friction and enhance your grip. Textured Armortex displaces liquids to reduce slippage and maintain grip with less strenuous effort. The Specialty Grip work glove features our Wide-Fit™ closure so you can adjust your level of comfort.

## **FEATURES**

- Form-fitting TrekDry® material keeps working hands cool and comfortable.
- Adjustable Wide-Fit™ closure provides a secure fit.
- Textured Armortex® provides enhanced gripping power in dry, oily and wet conditions.
- Pinched fingertip construction improves fingertip strength and durability.