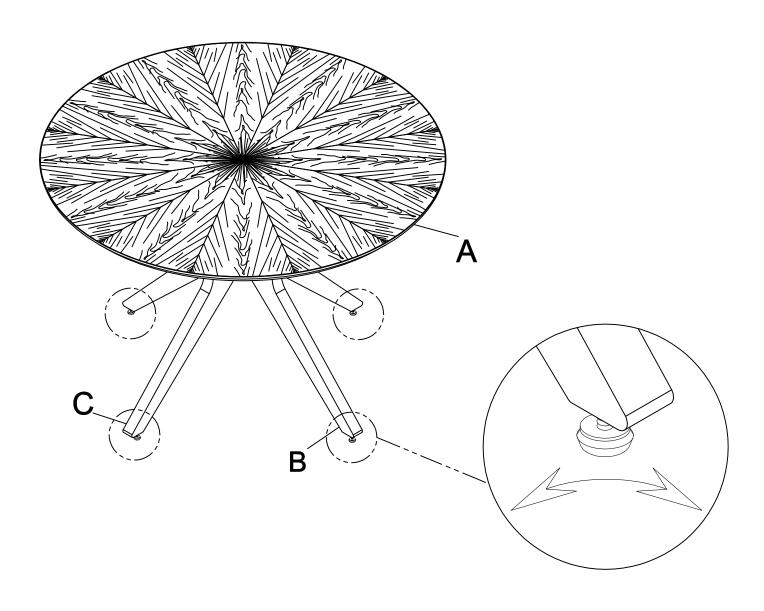

Attached Lower Leg Frame(B) to Upper Leg Frame(C). Use Allen Bolt(D) Lock Washer(F) and Flat Washer(G) on holes of Leg Down(C). Turn the Allen Key(H) in Allen Bolt(D).

Attached Lower Leg Frame(B) and Upper Leg Frame(C) to the Table Top(A). Use Allen Bolt(E) Lock Washer(F) and Flat Washer(G) on holes of Table Top(A). Turn the Allen Key(H) in Allen Bolt(E).