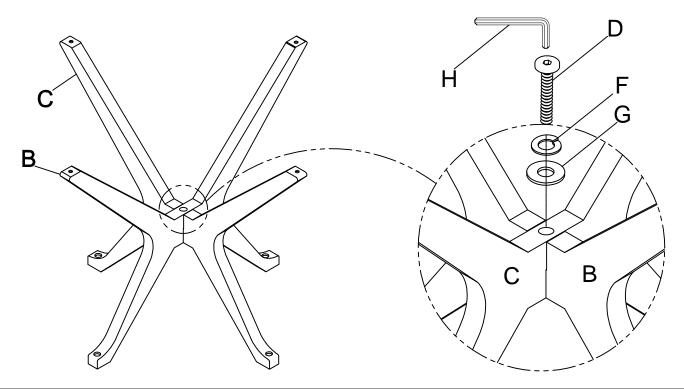

Attached Lower Leg Frame(B) to Upper Leg Frame(C). Use Allen Bolt(D) Lock Washer(F) and Flat Washer(G) on holes of Leg Down(C). Turn the Allen Key(H) in Allen Bolt(D).

Attached Lower Leg Frame(B) and Upper Leg Frame(C) to the Table Top(A). Use Allen Bolt(E) Lock Washer(F) and Flat Washer(G) on holes of Table Top(A). Turn the Allen Key(H) in Allen Bolt(E).