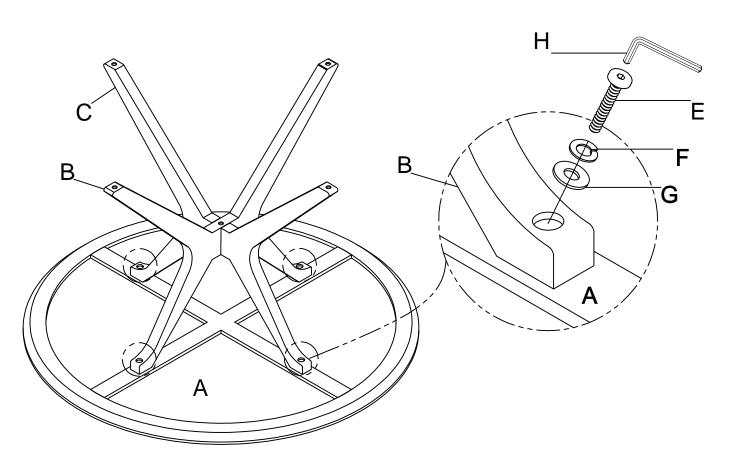

Attached Lower Leg Frame(B) to Upper Leg Frame(C). Use Allen Bolt(D) Lock Washer(F) and Flat Washer(G) on holes of Leg Down(C). Turn the Allen Key(H) in Allen Bolt(D).

Attached Lower Leg Frame(B) and Upper Leg Frame(C) to the Table Top(A). Use Allen Bolt(E) Lock Washer(F) and Flat Washer(G) on holes of Table Top(A). Turn the Allen Key(H) in Allen Bolt(E).