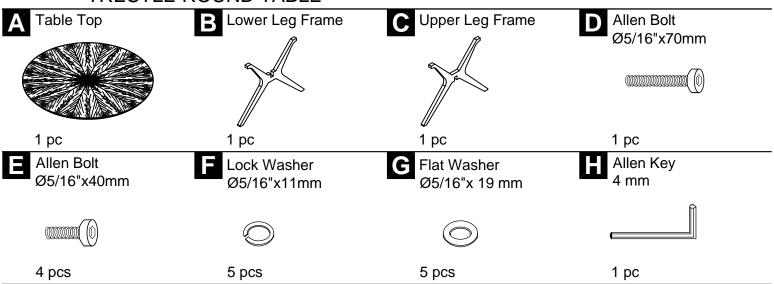

## TRESTLE ROUND TABLE

This page lists all the contents included in the box. Please take the time to identify the hardware as well as the individual components to this product. As you unpack and prepare for assembly, place the contents on a carpeted or padded area to protect them from damage.