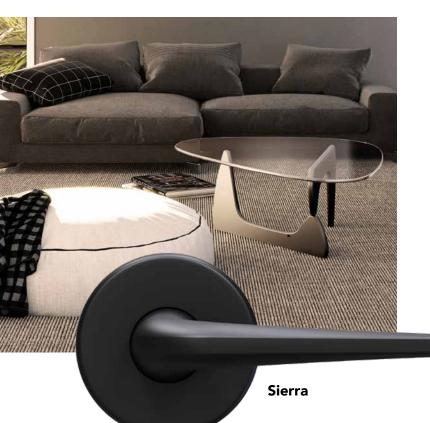

### Schlage Medio Series

**Modern styles** for everyday living.

# Enhance your home's architectural elements with the Schlage Medio range

## of modern, contemporary door furniture.



Blending contemporary styling with uncompromised quality, the Medio Series is designed for everyday living. Reflect your own unique design style with a choice of five architecturally inspired levers to complement your modern interior design.





For speed and ease of installation the Schlage Medio Series features new QuickFix™ technology.

Visit allegion.co.nz/quickfix for more information.

#### Sleek design

- Five modern lever designs
- Built-in privacy push-button for ease of use
- Concealed through fixed screws

#### Faster, easier installation

- Features new QuickFix™ technology
   install door lever in under 30 seconds\*
- All levers are non-handed
- Can be used with Schlage tubular latches, ME series mortice locks or 990 series mortice locks\*\*
- Centra lever is AS1428:1-2009