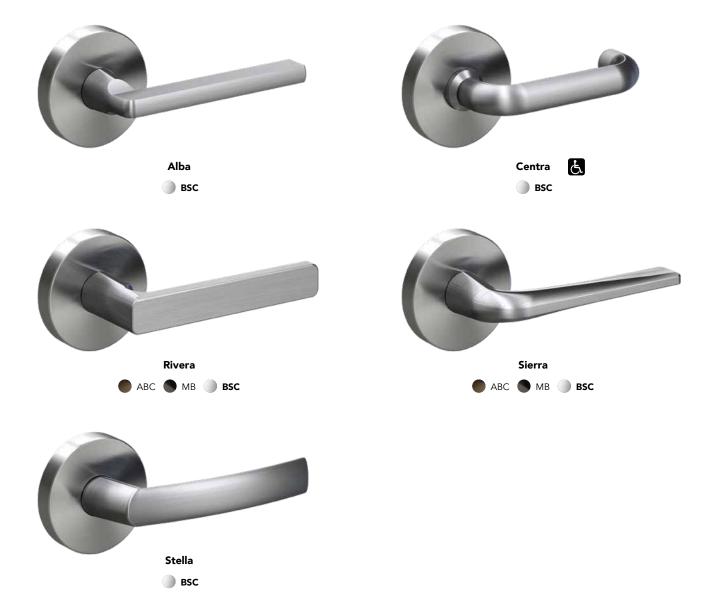

#### Levers

#### Sleek design

- Five modern lever designs
- Built-in privacy push-button for ease of use
- Concealed through fixed screws

#### Faster, easier installation

- Features new QuickFix™ technology
   install door lever in under 30 seconds\*
- All levers are non-handed
- Can be used with Schlage tubular latches, ME series mortice locks or 990 series mortice locks\*\*
- Centra lever is AS1428:1-2009 compliant