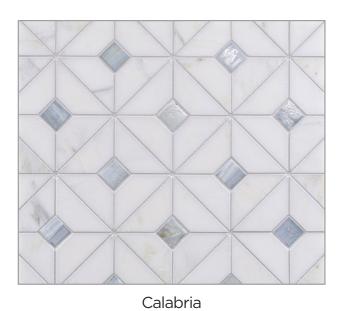

#### VESUVIO MOSAIC PATTERNS

Panama Weave (Sheet Size = 12.68 x 12.68)

Seesaw (Sheet Size = 11.42 x 10.47)

Quilt (Sheet Size =  $9.76 \times 9.76$ )

(Sheet Size = 10.04 x 11.42) (Glass and stone in random blend)

### PANAMA WEAVE

White Mountain

Calabria

Himalayan

Palisades

Rock Garden

Night & Day