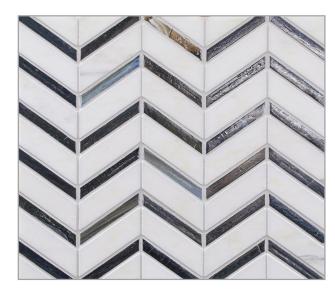

# SEESAW

White Mountain

Calabria

Himalayan

Palisades

Rock Garden

Night & Day

Himalayan

Please visit LunadaBayTile.com for our complete product offerings, applications and installation instructions.

Front Cover: Seesaw in Calabria Below: Panama Weave in Night & Day

© 2023 Lunada Bay Tile. All Rights Reserved