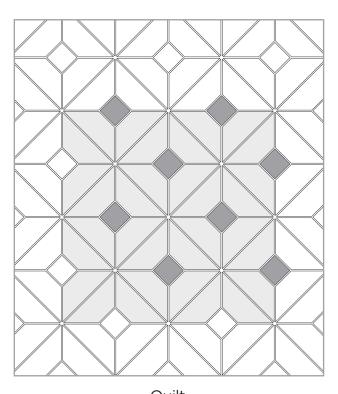

#### VESUVIO MOSAIC PATTERNS

Panama Weave (Sheet Size = 12.68 x 12.68)

Seesaw (Sheet Size = 11.42 x 10.47)

Quilt (Sheet Size =  $9.76 \times 9.76$ )

(Sheet Size = 10.04 x 11.42) (Glass and stone in random blend)