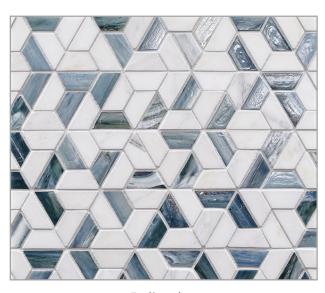

#### VESUVIO MOSAIC PATTERNS

Panama Weave (Sheet Size = 12.68 x 12.68)

Seesaw (Sheet Size = 11.42 x 10.47)

Quilt (Sheet Size =  $9.76 \times 9.76$ )

(Sheet Size = 10.04 x 11.42) (Glass and stone in random blend)

# KINDRED

White Mountain

Calabria

Himalayan

Palisades

Rock Garden

Night & Day