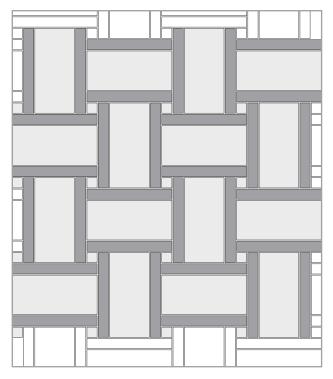

#### VESUVIO MOSAIC PATTERNS

Panama Weave (Sheet Size = 12.68 x 12.68)

Seesaw (Sheet Size = 11.42 x 10.47)

Quilt (Sheet Size =  $9.76 \times 9.76$ )

(Sheet Size = 10.04 x 11.42) (Glass and stone in random blend)

### PANAMA WEAVE

White Mountain

Calabria

Himalayan

Palisades

Rock Garden

Night & Day