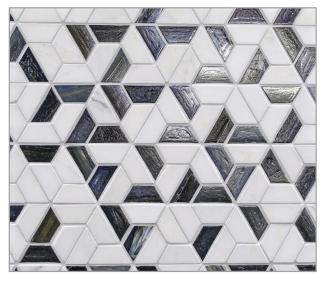

#### VESUVIO MOSAIC PATTERNS

Panama Weave (Sheet Size = 12.68 x 12.68)

Seesaw (Sheet Size = 11.42 x 10.47)

Quilt (Sheet Size =  $9.76 \times 9.76$ )

(Sheet Size = 10.04 x 11.42) (Glass and stone in random blend)

# KINDRED

White Mountain

Calabria

Himalayan

Palisades

Rock Garden

Night & Day