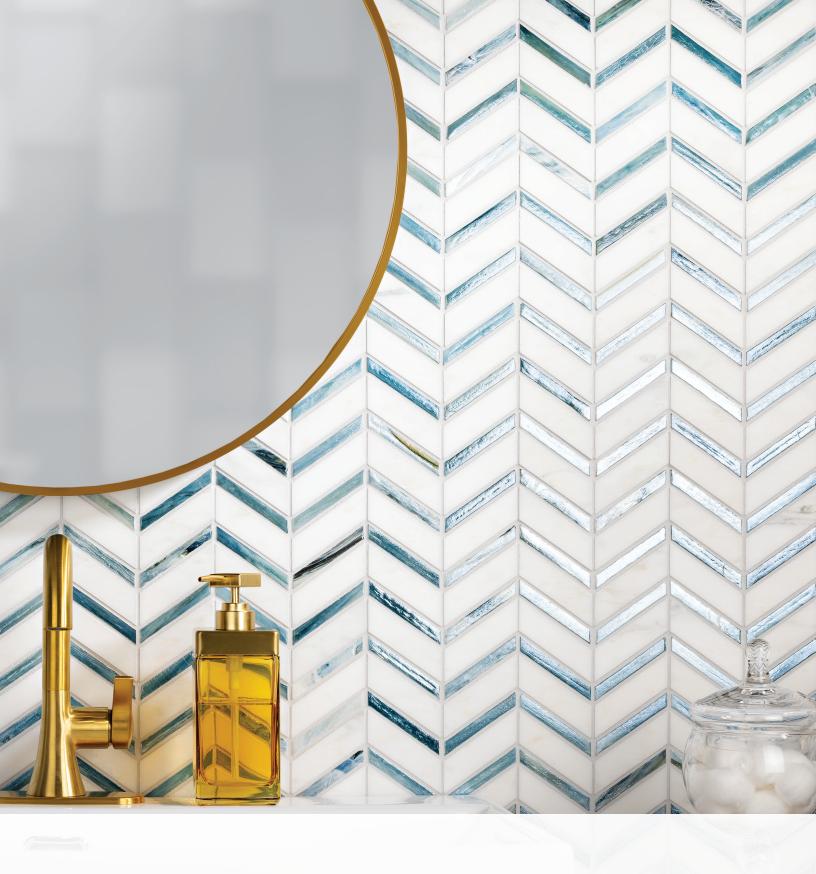

#### Vesuvio

From a heritage of mosaics erupts Vesuvio—a mixed media mosaic series that combines glimmering glass with natural white marble. Elegant yet durable, the natural stone creates a beauty only achieved after millions of years of nature working her magic. The glass is evocative of semi-precious stone found in volcanic formations. In concert, the simple geometric patterns become the timeless foundation for many interior styles.

Please visit LunadaBayTile.com for our complete product offerings, applications and installation instructions.

Front Cover: Seesaw in Calabria Below: Panama Weave in Night & Day

© 2023 Lunada Bay Tile. All Rights Reserved