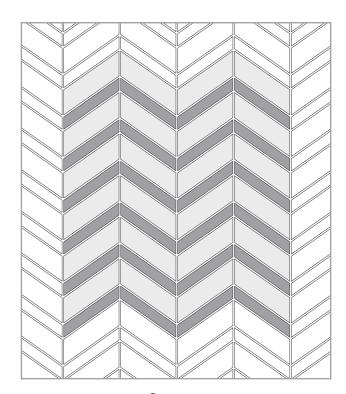

#### VESUVIO MOSAIC PATTERNS

Panama Weave (Sheet Size = 12.68 x 12.68)

Seesaw (Sheet Size = 11.42 x 10.47)

Quilt (Sheet Size =  $9.76 \times 9.76$ )

(Sheet Size = 10.04 x 11.42) (Glass and stone in random blend)

# SEESAW

White Mountain

Calabria

Himalayan

Palisades

Rock Garden

Night & Day

Himalayan