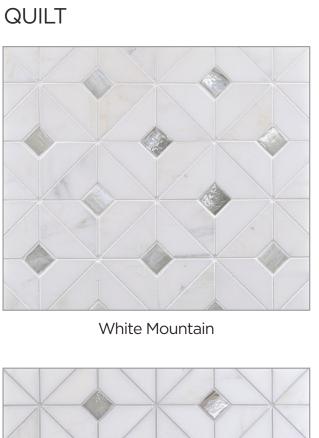

#### VESUVIO MOSAIC PATTERNS

Panama Weave (Sheet Size = 12.68 x 12.68)

Seesaw (Sheet Size = 11.42 x 10.47)

Quilt (Sheet Size =  $9.76 \times 9.76$ )

(Sheet Size = 10.04 x 11.42) (Glass and stone in random blend)

# KINDRED

White Mountain

Calabria

Himalayan

Palisades

Rock Garden

Night & Day

### PANAMA WEAVE

White Mountain

Calabria

Himalayan

Palisades

Rock Garden

Night & Day