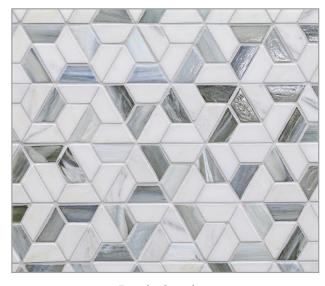

#### VESUVIO MOSAIC PATTERNS

Panama Weave (Sheet Size = 12.68 x 12.68)

Seesaw (Sheet Size = 11.42 x 10.47)

Quilt (Sheet Size =  $9.76 \times 9.76$ )

(Sheet Size = 10.04 x 11.42) (Glass and stone in random blend)

# KINDRED

White Mountain

Calabria

Himalayan

Palisades

Rock Garden

Night & Day