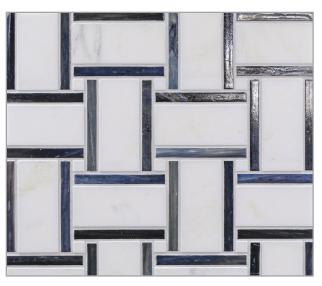

#### VESUVIO MOSAIC PATTERNS

Panama Weave (Sheet Size = 12.68 x 12.68)

Seesaw (Sheet Size = 11.42 x 10.47)

Quilt (Sheet Size =  $9.76 \times 9.76$ )

(Sheet Size = 10.04 x 11.42) (Glass and stone in random blend)

# SEESAW

White Mountain

Calabria

Himalayan

Palisades

Rock Garden

Night & Day

Himalayan