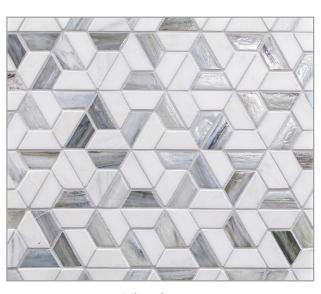

#### VESUVIO MOSAIC PATTERNS

Panama Weave (Sheet Size = 12.68 x 12.68)

Seesaw (Sheet Size = 11.42 x 10.47)

Quilt (Sheet Size =  $9.76 \times 9.76$ )

(Sheet Size = 10.04 x 11.42) (Glass and stone in random blend)

# KINDRED

White Mountain

Calabria

Himalayan

Palisades

Rock Garden

Night & Day