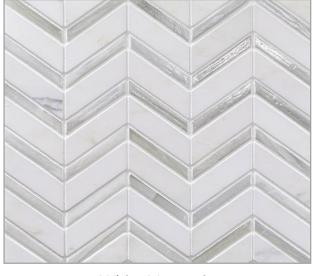

#### VESUVIO MOSAIC PATTERNS

Panama Weave (Sheet Size = 12.68 x 12.68)

Seesaw (Sheet Size = 11.42 x 10.47)

Quilt (Sheet Size =  $9.76 \times 9.76$ )

(Sheet Size = 10.04 x 11.42) (Glass and stone in random blend)

# KINDRED

White Mountain

Calabria

Himalayan

Palisades

Rock Garden

Night & Day