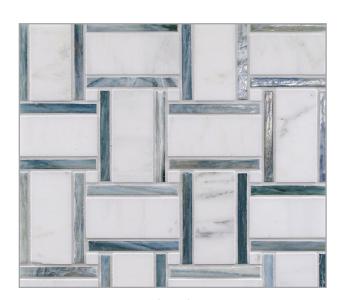

#### VESUVIO MOSAIC PATTERNS

Panama Weave (Sheet Size = 12.68 x 12.68)

Seesaw (Sheet Size = 11.42 x 10.47)

Quilt (Sheet Size =  $9.76 \times 9.76$ )

(Sheet Size = 10.04 x 11.42) (Glass and stone in random blend)

### PANAMA WEAVE

White Mountain

Calabria

Himalayan

Palisades

Rock Garden

Night & Day

# SEESAW

White Mountain

Calabria

Himalayan

Palisades

Rock Garden

Night & Day

Himalayan