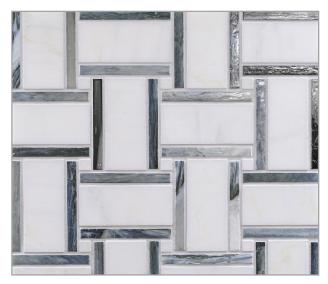

#### VESUVIO MOSAIC PATTERNS

Panama Weave (Sheet Size = 12.68 x 12.68)

Seesaw (Sheet Size = 11.42 x 10.47)

Quilt (Sheet Size =  $9.76 \times 9.76$ )

(Sheet Size = 10.04 x 11.42) (Glass and stone in random blend)

# SEESAW

White Mountain

Calabria

Himalayan

Palisades

Rock Garden

Night & Day

Himalayan