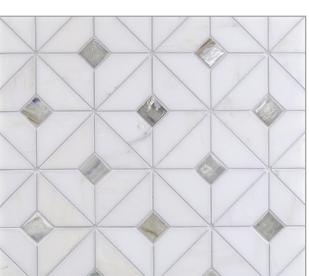

#### VESUVIO MOSAIC PATTERNS

Panama Weave (Sheet Size = 12.68 x 12.68)

Seesaw (Sheet Size = 11.42 x 10.47)

Quilt (Sheet Size =  $9.76 \times 9.76$ )

(Sheet Size = 10.04 x 11.42) (Glass and stone in random blend)

# KINDRED

White Mountain

Calabria

Himalayan

Palisades

Rock Garden

Night & Day