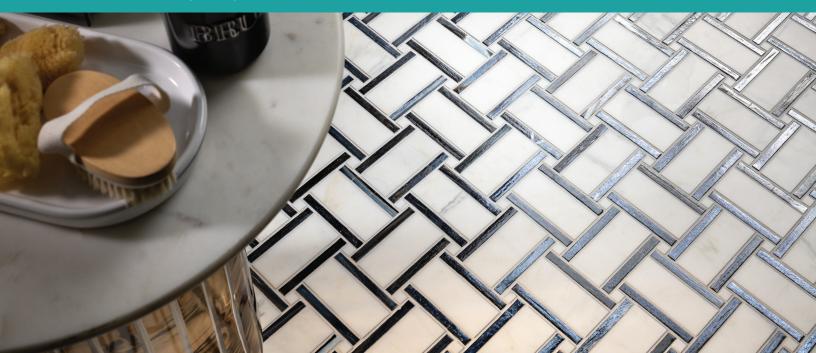

#### VESUVIO MOSAIC PATTERNS

Panama Weave (Sheet Size = 12.68 x 12.68)

Seesaw (Sheet Size = 11.42 x 10.47)

Quilt (Sheet Size =  $9.76 \times 9.76$ )

(Sheet Size = 10.04 x 11.42) (Glass and stone in random blend)

### PANAMA WEAVE

White Mountain

Calabria

Himalayan

Palisades

Rock Garden

Night & Day

Please visit LunadaBayTile.com for our complete product offerings, applications and installation instructions.

Front Cover: Seesaw in Calabria Below: Panama Weave in Night & Day

© 2023 Lunada Bay Tile. All Rights Reserved