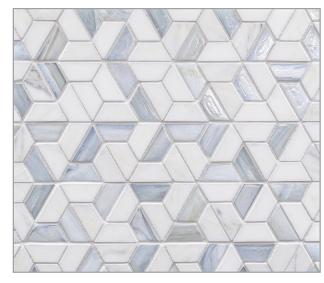

#### VESUVIO MOSAIC PATTERNS

Panama Weave (Sheet Size = 12.68 x 12.68)

Seesaw (Sheet Size = 11.42 x 10.47)

Quilt (Sheet Size =  $9.76 \times 9.76$ )

(Sheet Size = 10.04 x 11.42) (Glass and stone in random blend)

# KINDRED

White Mountain

Calabria

Himalayan

Palisades

Rock Garden

Night & Day