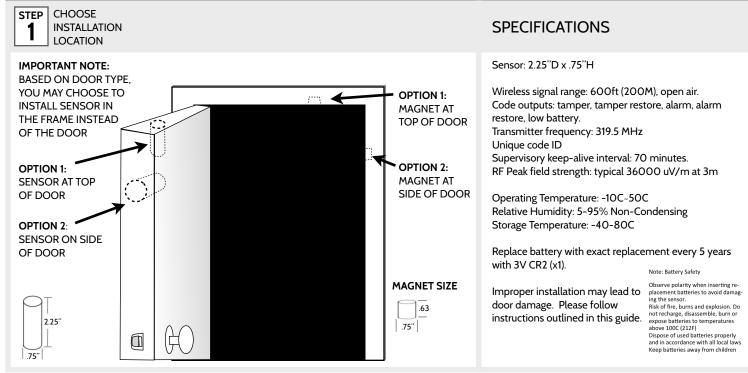

## IQ RECESSED DW QUICK INSTALL GUIDE

This is a quick guide for experienced installers only. Refer to http://dealers.qolsys.com (login required)

This device complies with Industry Canada licence-exempt RSS standard(s). Operation is subject to the following two conditions: (1) this device may not cause interference, and (2) this device must accept any interference, including interference that may cause undesired operation of the device.