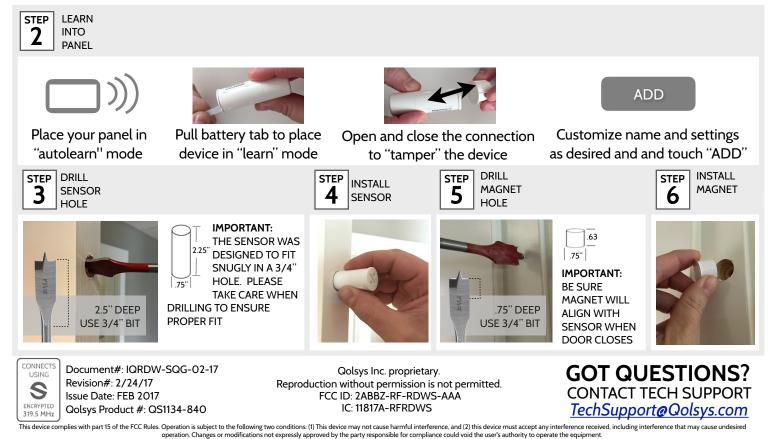

## IQ RECESSED DW QUICK INSTALL GUIDE

This is a quick guide for experienced installers only. Refer to http://dealers.qolsys.com (login required)

This device complies with Industry Canada licence-exempt RSS standard(s). Operation is subject to the following two conditions: (1) this device may not cause interference, and (2) this device must accept any interference, including interference that may cause undesired operation of the device.