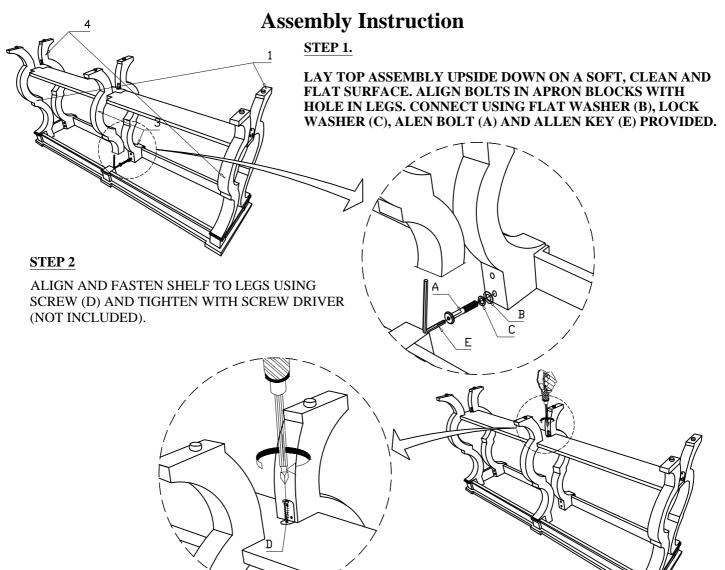

cs) | SCREW<br>Ø6 x 5/8" (6 Pcs) | ALLEN KEY L4<br>(FOR BOLT M6)<br>1 Pc |  |
| (©                            | 0                     | 0                      | <b>₽</b> IIIIII            |                                       |  |

| PART INSIDE         |                                    |   |                    |              |  |  |  |  |
|---------------------|------------------------------------|---|--------------------|--------------|--|--|--|--|
| 1                   | 2                                  | 3 | 4                  | 5            |  |  |  |  |
| TOP ASSEMBLY (1 Pc) | LEFT LEGS (2 Pcs) MID LEGS (2 Pcs) |   | RIGHT LEGS (2 Pcs) | SHELF (1 Pc) |  |  |  |  |
|                     |                                    |   |                    |              |  |  |  |  |