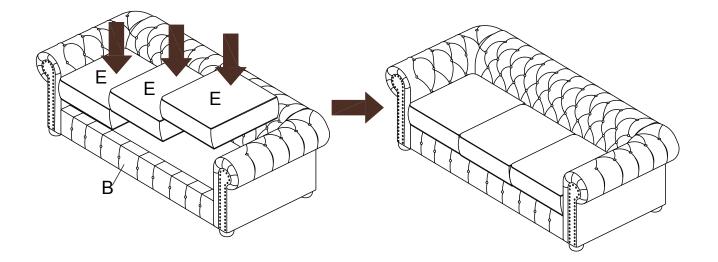

Put the Seat Cushion(E) on Seat Frame(B).

Cleaning & Care

Treat surface with care. Surface is resistant to scratches but is not scratch resistant. Clean surfaces with a dry or damp soft cloth. Do not use abrasive cleaners. Hardware may loosen over time. Periodically check that all connections are tight.