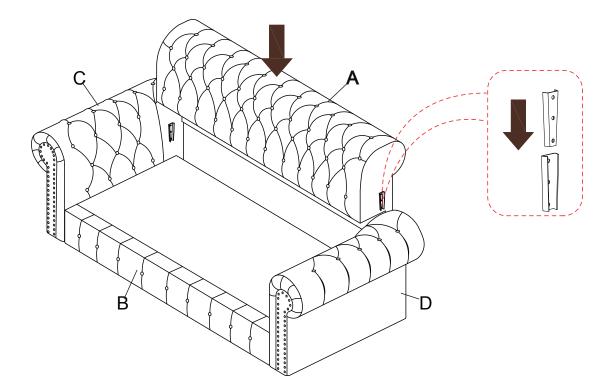

Hook the Seat Frame(B) onto the Left Arm(C) & Right Arm(D) properly.

2 Hook the Back Frame(A) onto the Left Arm(C) & Right Arm(D) properly.

1

Please flip over the sofa on a smooth flat surface. Align the Wooden Leg(F) to Left Arm(C) & Right Arm(D),and align Center Leg(G) with Plastic Plate(H) to the pre-drilled hole of Seat Frame(B), then tighten the Wooden Leg(F) & Center Leg(G).