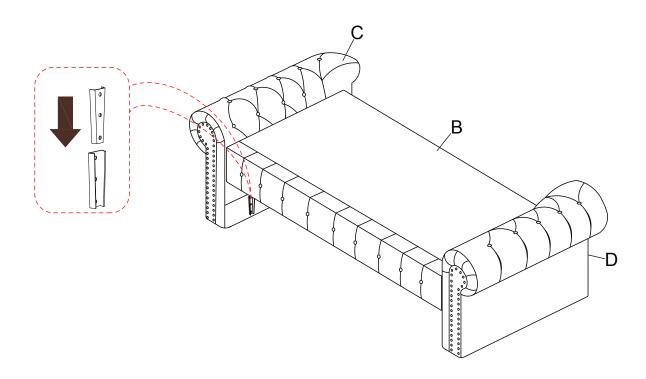

Hook the Seat Frame(B) onto the Left Arm(C) & Right Arm(D) properly.

2 Hook the Back Frame(A) onto the Left Arm(C) & Right Arm(D) properly.

1

Please flip over the sofa on a smooth flat surface. Align the Wooden Leg(F) to Left Arm(C) & Right Arm(D),and align Center Leg(G) with Plastic Plate(H) to the pre-drilled hole of Seat Frame(B), then tighten the Wooden Leg(F) & Center Leg(G).