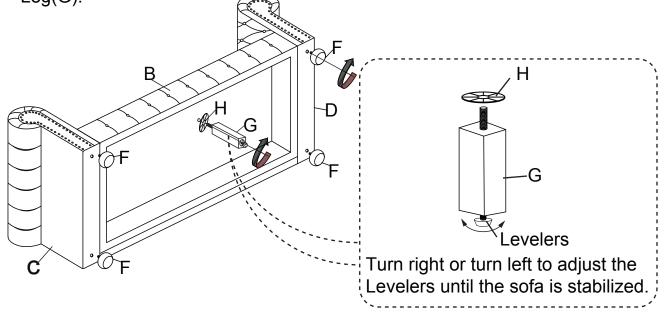

Hook the Seat Frame(B) onto the Left Arm(C) & Right Arm(D) properly.

2 Hook the Back Frame(A) onto the Left Arm(C) & Right Arm(D) properly.

1

Please flip over the sofa on a smooth flat surface. Align the Wooden Leg(F) to Left Arm(C) & Right Arm(D),and align Center Leg(G) with Plastic Plate(H) to the pre-drilled hole of Seat Frame(B), then tighten the Wooden Leg(F) & Center Leg(G).