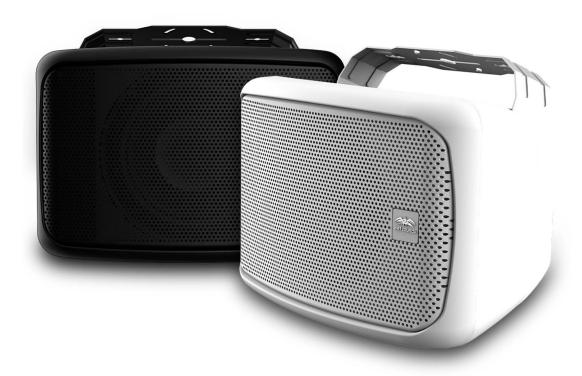

## wetsounds VENUE SERIES

The VS-8 PRO utilizes Wet Sounds' Horn Loaded Compression Driver (HLCD) technology, combined with a reinforced composite mid-bass driver, and features  $4\Omega$  and 70v adjustable tap settings, including 40W, 80W, 120W & 160W. The VS-8 PRO provides a balanced sound for large, open-air environments. The weatherproof enclosure features Wet Sounds' reaction technology, consisting of opposing dual aluminum passive radiators to deliver superior bass response.

Model
UPC
Power Handling RMS
Power Handling PEAK
Speaker Impedance
Frequency Response
Sensitivity
Available Colors
Dims

VS-8 PRO 814820029482 200W 400W 4Ω 20Hz - 20kHz 92dB at 1W/1m Black, White H: 10.17" W: 15" D: 11.86" \*Element Testing Performed\*