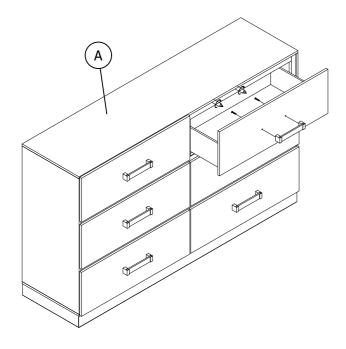

| PARTS LIST |             |        |      | HARDWARE LIST |                   |        |      |
|------------|-------------|--------|------|---------------|-------------------|--------|------|
| ITEM       | DESCRIPTION | SKETCH | QTY  | ITEM          | DESCRIPTION       | SKETCH | QTY  |
| A          | DRESSER     |        | 1 PC | 1             | TIPPING RESTRAINT |        | 1 PC |

### HARDWARE DIMENSIONS VERIFICATION TOOL

STEP 1: Pull open the drawer to install the drawer handles.

\*\* Attention: DO NOT OVER TIGHTEN THE SCREWS.