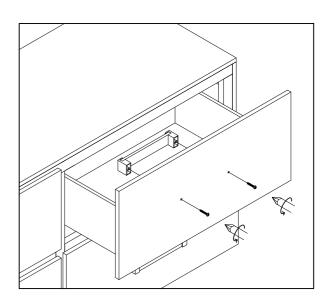

### HARDWARE DIMENSIONS VERIFICATION TOOL

STEP 1: Pull open the drawer to install the drawer handles.

\*\* Attention: DO NOT OVER TIGHTEN THE SCREWS.

## ASSEMBLY INSTRUCTIONS EUROPA COLLECTION

MODEL: B1840-050 EUROPA DRESSER - WHITE (1 Per Carton)

STEP 2: Unscrew the handle from the outside of the drawer with a screwdriver.

\*\* Attention: DO NOT OVER TIGHTEN THE SCREWS.

<u>STEP 3:</u> Place the handle on the outside of the drawer and screw from the inside of the drawer with a screwdriver.

\*\* Attention: DO NOT OVER TIGHTEN THE SCREWS.