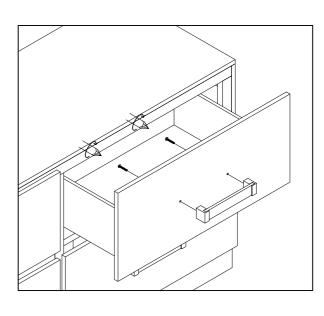

### HARDWARE DIMENSIONS VERIFICATION TOOL

STEP 1: Pull open the drawer to install the drawer handles.

\*\* Attention: DO NOT OVER TIGHTEN THE SCREWS.

## ASSEMBLY INSTRUCTIONS EUROPA COLLECTION

MODEL: B1840-050 EUROPA DRESSER - WHITE (1 Per Carton)

STEP 2: Unscrew the handle from the outside of the drawer with a screwdriver.

\*\* Attention: DO NOT OVER TIGHTEN THE SCREWS.

<u>STEP 3:</u> Place the handle on the outside of the drawer and screw from the inside of the drawer with a screwdriver.

\*\* Attention: DO NOT OVER TIGHTEN THE SCREWS.