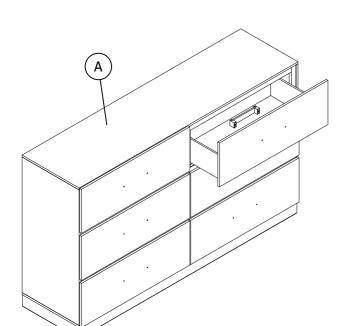

### ASSEMBLY INSTRUCTIONS EUROPA COLLECTION

MODEL: B1840-050 EUROPA DRESSER - WHITE (1 Per Carton)

STEP 4: Place the Dresser (A) near the wall.
Install the Tipping Restraint (1) with the Dresser (A) and the wall.
\*\*Attention: DO NOT OVER TIGHTEN THE SCREWS.