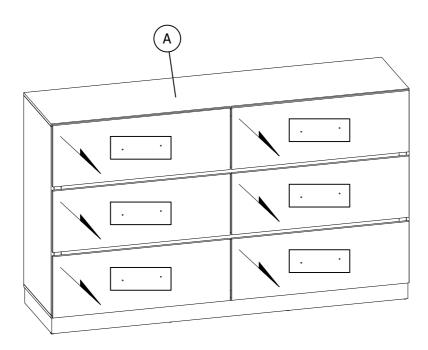

| PARTS LIST |             |        |      | HARDWARE LIST |                   |        |      |
|------------|-------------|--------|------|---------------|-------------------|--------|------|
| ITEM       | DESCRIPTION | SKETCH | QTY  | ITEM          | DESCRIPTION       | SKETCH | QTY  |
| A          | DRESSER     |        | 1 PC | 1             | TIPPING RESTRAINT |        | 1 PC |

### ASSEMBLY INSTRUCTIONS EUROPA COLLECTION

MODEL: B1840-050 EUROPA DRESSER - WHITE (1 Per Carton)

STEP 4: Place the Dresser (A) near the wall.
Install the Tipping Restraint (1) with the Dresser (A) and the wall.
\*\*Attention: DO NOT OVER TIGHTEN THE SCREWS.