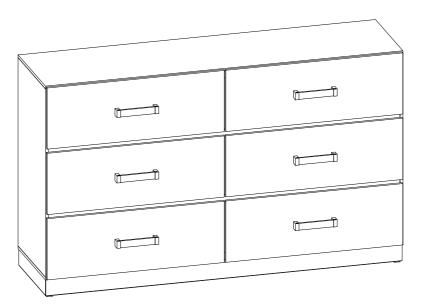

Pull open the drawer to install the drawer handles.

\*\* Attention: DO NOT OVER TIGHTEN THE SCREWS.





## ASSEMBLY INSTRUCTIONS EUROPA COLLECTION

MODEL: B1840-050 EUROPA DRESSER - WHITE (1 Per Carton)

STEP 2: Unscrew the handle from the outside of the drawer with a screwdriver.

\*\* Attention: DO NOT OVER TIGHTEN THE SCREWS.





<u>STEP 3:</u> Place the handle on the outside of the drawer and screw from the inside of the drawer with a screwdriver.

\*\* Attention: DO NOT OVER TIGHTEN THE SCREWS.







### ASSEMBLY INSTRUCTIONS EUROPA COLLECTION

MODEL: B1840-050 EUROPA DRESSER - WHITE (1 Per Carton)

STEP 4: Place the Dresser (A) near the wall.
Install the Tipping Restraint (1) with the Dresser (A) and the wall.
\*\*Attention: DO NOT OVER TIGHTEN THE SCREWS.



STEP 5: Complete.



**ASSEMBLY COMPLETED**