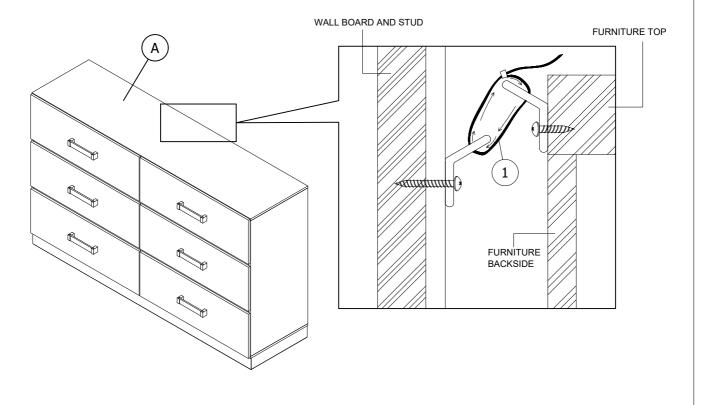

### ASSEMBLY INSTRUCTIONS EUROPA COLLECTION

MODEL: B1840-050 EUROPA DRESSER - WHITE (1 Per Carton)

STEP 4: Place the Dresser (A) near the wall.
Install the Tipping Restraint (1) with the Dresser (A) and the wall.
\*\*Attention: DO NOT OVER TIGHTEN THE SCREWS.