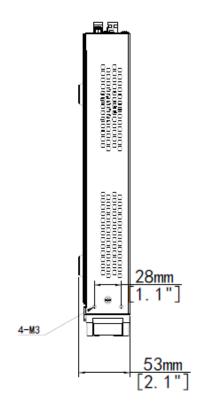

#### **Dimensions**

| ILLL                   | JMIVUE MSTR DATASHEET                                                                                          |  |  |  |
|------------------------|----------------------------------------------------------------------------------------------------------------|--|--|--|
| Hard Disk              |                                                                                                                |  |  |  |
| SATA                   | 2 SATA interfaces                                                                                              |  |  |  |
| Capacity               | Up to 8TB for each HDD                                                                                         |  |  |  |
|                        | (The maximum HDD capacity varies with environment temperature)                                                 |  |  |  |
| General Alarm          |                                                                                                                |  |  |  |
| General Alarm          | Motion detection                                                                                               |  |  |  |
| Alert Alarm            | IP Conflict, Network Disconnected, Disk offline, Disk Abnormal, Illegal Access, Hard Disk Space Low, Hard Disk |  |  |  |
| / Wer e / Warm         | Full, Recording/Snapshot Abnormal                                                                              |  |  |  |
| External Interface     |                                                                                                                |  |  |  |
| Network Interface      | 1 RJ45 10M/100M/1000M self-adaptive Ethernet Interface                                                         |  |  |  |
| USB Interface          | Rear panel: 1 x USB3.0, Front panel: 1xUSB2.0                                                                  |  |  |  |
| Serial Interface       | 1 x RS485                                                                                                      |  |  |  |
| Alarm In               | 4                                                                                                              |  |  |  |
| Alarm Out              | 1                                                                                                              |  |  |  |
| General                |                                                                                                                |  |  |  |
| Power Supply           | 12V DC                                                                                                         |  |  |  |
|                        | Power Consumption: ≤ 12 W (without HDD)                                                                        |  |  |  |
| Working Environment    | -10°C~+ 55°C (+14°F~+131°F), Humidity ≤ 90% RH (non-condensing)                                                |  |  |  |
| Dimensions(W×D×H)      | 380mm ×326mm× 53mm (15.0" × 12.8"×2.1")                                                                        |  |  |  |
| Weight ( without HDD ) | ≤2.0 Kg ( 4.4lb )                                                                                              |  |  |  |
| Certification          |                                                                                                                |  |  |  |