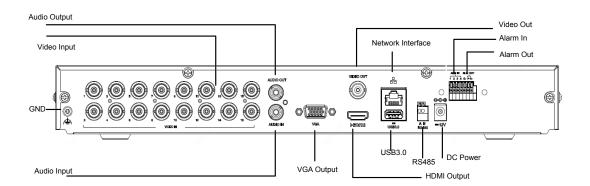

#### Rear Panel

| ILLL                   | JMIVUE MSTR DATASHEET                                                                                          |  |  |  |
|------------------------|----------------------------------------------------------------------------------------------------------------|--|--|--|
| Hard Disk              |                                                                                                                |  |  |  |
| SATA                   | 2 SATA interfaces                                                                                              |  |  |  |
| Capacity               | Up to 8TB for each HDD                                                                                         |  |  |  |
|                        | (The maximum HDD capacity varies with environment temperature)                                                 |  |  |  |
| General Alarm          |                                                                                                                |  |  |  |
| General Alarm          | Motion detection                                                                                               |  |  |  |
| Alert Alarm            | IP Conflict, Network Disconnected, Disk offline, Disk Abnormal, Illegal Access, Hard Disk Space Low, Hard Disk |  |  |  |
| / Wer e / Warm         | Full, Recording/Snapshot Abnormal                                                                              |  |  |  |
| External Interface     |                                                                                                                |  |  |  |
| Network Interface      | 1 RJ45 10M/100M/1000M self-adaptive Ethernet Interface                                                         |  |  |  |
| USB Interface          | Rear panel: 1 x USB3.0, Front panel: 1xUSB2.0                                                                  |  |  |  |
| Serial Interface       | 1 x RS485                                                                                                      |  |  |  |
| Alarm In               | 4                                                                                                              |  |  |  |
| Alarm Out              | 1                                                                                                              |  |  |  |
| General                |                                                                                                                |  |  |  |
| Power Supply           | 12V DC                                                                                                         |  |  |  |
|                        | Power Consumption: ≤ 12 W (without HDD)                                                                        |  |  |  |
| Working Environment    | -10°C~+ 55°C (+14°F~+131°F), Humidity ≤ 90% RH (non-condensing)                                                |  |  |  |
| Dimensions(W×D×H)      | 380mm ×326mm× 53mm (15.0" × 12.8"×2.1")                                                                        |  |  |  |
| Weight ( without HDD ) | ≤2.0 Kg ( 4.4lb )                                                                                              |  |  |  |
| Certification          |                                                                                                                |  |  |  |