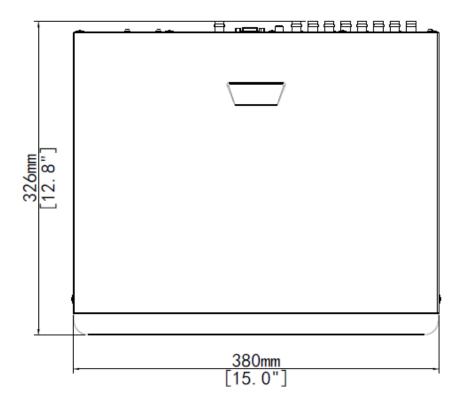

#### **Dimensions**

| ILLL                   | JMIVUE MSTR DATASHEET                                                                                          |  |  |  |
|------------------------|----------------------------------------------------------------------------------------------------------------|--|--|--|
| Hard Disk              |                                                                                                                |  |  |  |
| SATA                   | 2 SATA interfaces                                                                                              |  |  |  |
| Capacity               | Up to 8TB for each HDD                                                                                         |  |  |  |
|                        | (The maximum HDD capacity varies with environment temperature)                                                 |  |  |  |
| General Alarm          |                                                                                                                |  |  |  |
| General Alarm          | Motion detection                                                                                               |  |  |  |
| Alert Alarm            | IP Conflict, Network Disconnected, Disk offline, Disk Abnormal, Illegal Access, Hard Disk Space Low, Hard Disk |  |  |  |
| / Wer e / Warm         | Full, Recording/Snapshot Abnormal                                                                              |  |  |  |
| External Interface     |                                                                                                                |  |  |  |
| Network Interface      | 1 RJ45 10M/100M/1000M self-adaptive Ethernet Interface                                                         |  |  |  |
| USB Interface          | Rear panel: 1 x USB3.0, Front panel: 1xUSB2.0                                                                  |  |  |  |
| Serial Interface       | 1 x RS485                                                                                                      |  |  |  |
| Alarm In               | 4                                                                                                              |  |  |  |
| Alarm Out              | 1                                                                                                              |  |  |  |
| General                |                                                                                                                |  |  |  |
| Power Supply           | 12V DC                                                                                                         |  |  |  |
|                        | Power Consumption: ≤ 12 W (without HDD)                                                                        |  |  |  |
| Working Environment    | -10°C~+ 55°C (+14°F~+131°F), Humidity ≤ 90% RH (non-condensing)                                                |  |  |  |
| Dimensions(W×D×H)      | 380mm ×326mm× 53mm (15.0" × 12.8"×2.1")                                                                        |  |  |  |
| Weight ( without HDD ) | ≤2.0 Kg ( 4.4lb )                                                                                              |  |  |  |
| Certification          |                                                                                                                |  |  |  |