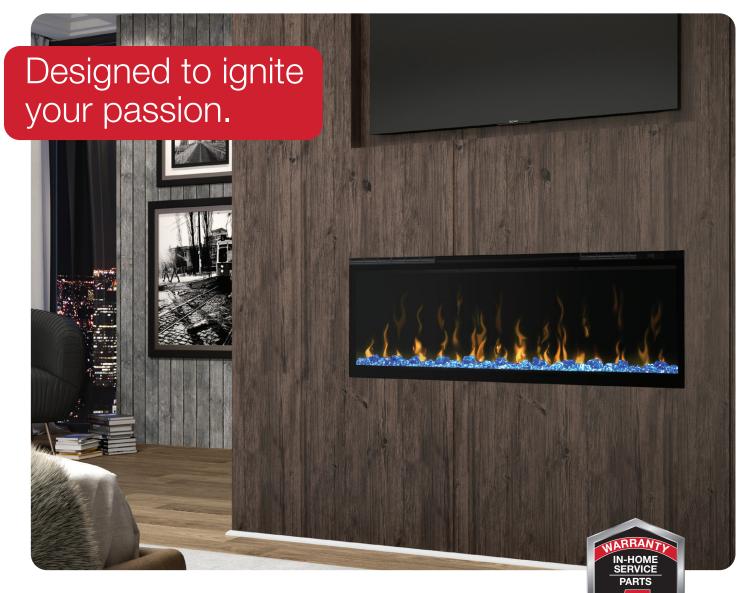

### IgniteXL<sup>®</sup> 50" Linear Electric Fireplace

XLF50

IgniteXL<sup>®</sup> stands apart as more lifelike and visually stunning than anything that came before it. With new, patented flame and heat technology, IgniteXL transforms the look and feel of any room. Installation is simpler and more flexible than ever, making the possibilities almost endless. Enjoy flawless panoramic views that ignite the senses from any angle.

## IgniteXL<sup>®</sup> 50" Linear Electric Fireplace