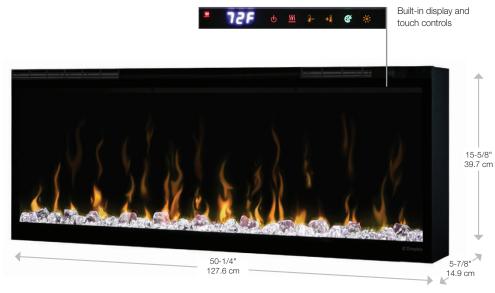

### **Product Dimensions:**

Installs without trim to stone, brick and other solid finish materials; includes trim for drywall and tile surfaces.

#### Framing Dimensions

NOTE: The bottom sill needs to be a minimum of 3-1/2" (8.9 cm) deep. The sill can be constructed to support the front of the unit to allow the power supply wires to easily be run behind or flush with the back of the unit and a pass through hole drilled for electrical wire routing.

It is recommended that the bottom of the unit be mounted between 30" (76.2 cm) and 40" (102 cm) from the ground to maintain an optimized viewing angle of the flame.