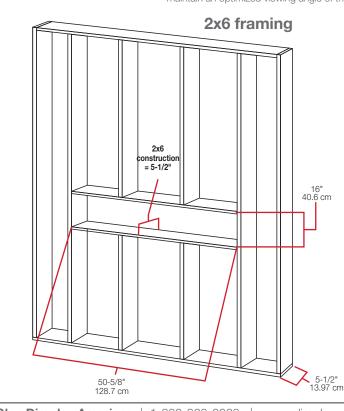

#### Framing Dimensions

NOTE: The bottom sill needs to be a minimum of 3-1/2" (8.9 cm) deep. The sill can be constructed to support the front of the unit to allow the power supply wires to easily be run behind or flush with the back of the unit and a pass through hole drilled for electrical wire routing.

It is recommended that the bottom of the unit be mounted between 30" (76.2 cm) and 40" (102 cm) from the ground to maintain an optimized viewing angle of the flame.