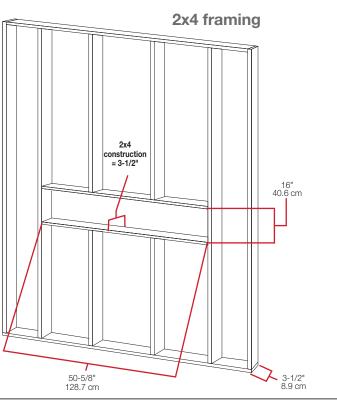

#### Framing Dimensions

NOTE: The bottom sill needs to be a minimum of 3-1/2" (8.9 cm) deep. The sill can be constructed to support the front of the unit to allow the power supply wires to easily be run behind or flush with the back of the unit and a pass through hole drilled for electrical wire routing.

It is recommended that the bottom of the unit be mounted between 30" (76.2 cm) and 40" (102 cm) from the ground to maintain an optimized viewing angle of the flame.