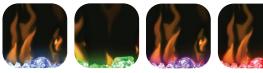

#### **Color Themes**

Specifications, finishes and dimensions are subject to change. <sup>†</sup>Limited warranty. ©2022 Glen Dimplex Americas

| Features   |                                                                                                                                                                                           |  |  |  |
|------------|-------------------------------------------------------------------------------------------------------------------------------------------------------------------------------------------|--|--|--|
| *          | Multi-Fire XD <sup>®</sup> Flame Effect<br>Vivid flames that are brighter and<br>more lifelike day or night.                                                                              |  |  |  |
| <b>()</b>  | Less Frame, More Flame<br>Clean front face with minimal trim<br>makes the dazzling flames the<br>focal point.                                                                             |  |  |  |
| l          | <b>Comfort\$aver® Heating System</b><br>Safe ceramic heat, plus 11% energy<br>savings, warms up to 1,000 sq. ft.                                                                          |  |  |  |
| Ø          | Media Accent Colors<br>Choose from a variety of brilliant<br>color themes or cycle through a<br>range of colors using the custom<br>mode, freezing on the hue of your<br>choice.          |  |  |  |
| ↔          | <b>Edgeless Design</b><br>Installs without trim to stone,<br>brick and other solid finish<br>materials; includes trim for<br>drywall and tile surfaces.                                   |  |  |  |
| ļ          | <b>Precision Thermostat</b><br>Electronic thermostat maintains<br>room temperature within 1/2°C (1°F)<br>for perfect comfort and increased<br>energy efficiency.                          |  |  |  |
| \$         | Built-in Touch Controls<br>Settings and temperature display<br>are hidden when not in use.                                                                                                |  |  |  |
| <u>Ms.</u> | Heat Boost<br>Quickly warms a room by delivering<br>maximum heat output for a<br>pre-determined amount of time.                                                                           |  |  |  |
| 0          | <b>Mood-maker Remote</b><br>Customize the light color and<br>intensity for a fireplace that reflects<br>your personality.                                                                 |  |  |  |
| *          | <b>Seamless Installation</b><br>Low-profile design fully recesses in<br>2" x 6" wall construction and 2" x 4"<br>with optional trim. Hardwire using<br>120V or 240V for powerful heating. |  |  |  |
| -          | Hardwire or Plug-in<br>Includes 120V plug-in cord kit or<br>hardwire to 120V / 240V power<br>supply.                                                                                      |  |  |  |
| 0          | <b>Cool-touch Glass</b><br>Glass remains cool making it safe                                                                                                                              |  |  |  |