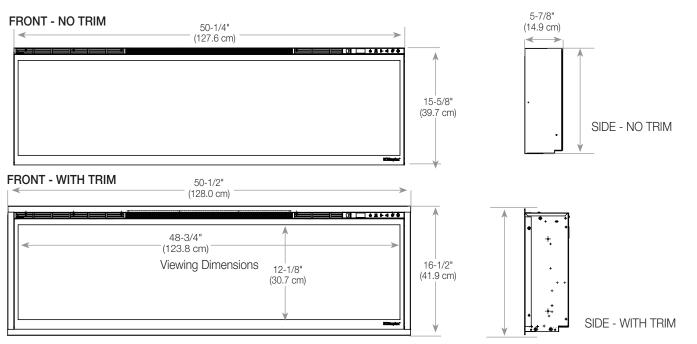

### **Product Dimensions:**

Installs without trim to stone, brick and other solid finish materials; includes trim for drywall and tile surfaces.