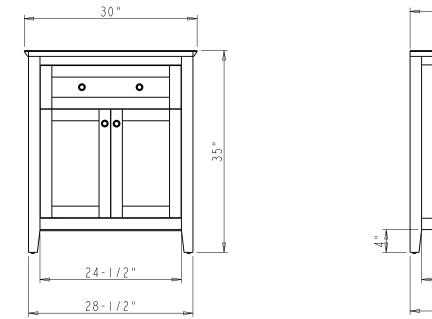

g        | DATE:<br>Nov-22-2 |
|                                                                                                                                                                                                      |                                                                                                                    | SIZE:  | APPROVED BY        | APPROVED BY: |                   |
|                                                                                                                                                                                                      |                                                                                                                    | SHEET: | RELEASE LEV        | EL :         | REVISION:         |











|                                                                                                                                                                                                                                                                  | ITENO;                  |             |              | MATERIAL:  |               |
|------------------------------------------------------------------------------------------------------------------------------------------------------------------------------------------------------------------------------------------------------------------|-------------------------|-------------|--------------|------------|---------------|
| resources