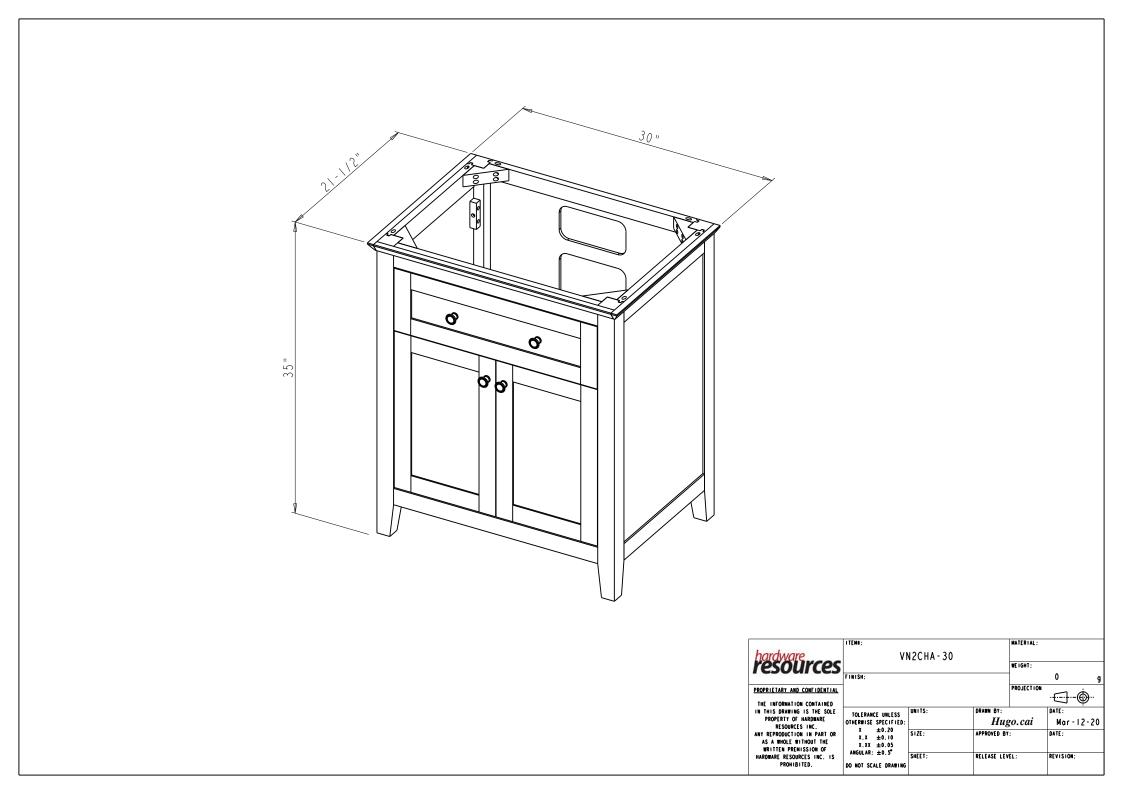

|                                                                                                                                                                                                                                                                  | ITENO;                  |             |              | MATERIAL:  |               |
|------------------------------------------------------------------------------------------------------------------------------------------------------------------------------------------------------------------------------------------------------------------|-------------------------|-------------|--------------|------------|---------------|
| resources                                                                                                                                                                                                                                                        | VI                      | VN2CHA-30   |              | WEIGHT;    |               |
| 1000100                                                                                                                                                                                                                                                          | FINISH;                 |             |              | 1          | 0             |
| PROPRIETARY AND CONFIDENTIAL                                                                                                                                                                                                                                     |                         |             |              | PROJECTION | <u> </u>      |
| THE INFORMATION CONTAINED                                                                                                                                                                                                                                        | UNITS: DRAWN BY;        |             |              |            |               |
| IN THIS DRAWING IS THE SOLE TOLERANCE UNLESS OTHER SECURCES INC.<br>RESOURCES INC. ANY REPRODUCTION IN PART OR X.X $\pm 0.20$<br>ANY DEPRODUCTION IN PART OR X.X $\pm 0.10$<br>WRITTEN PREWISSION OF HARDBARE RESOURCES INC. IS PROHIBITED. DO NOT SCALE DRAWING | OTHERWISE SPECIFIED:    | UN113.      |              | zo.cai     | Mar - 12 - 20 |
|                                                                                                                                                                                                                                                                  | X,X ±0,10<br>X,XX ±0,05 | SIZE:       | APPROVED BY: |            | DATE :        |
|                                                                                                                                                                                                                                                                  | SHEET:                  | RELEASE LEV | EL :         | REVISION:  |               |