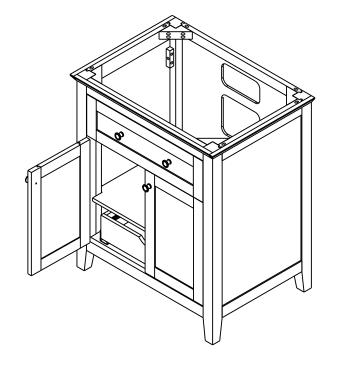

## Specification:

- I. Material: Plywood + Birch
- 2. Finish: See Table
- 3. Hardware: See Table
- 4. Slides: USE58-300-18 + USCLIP2ND-4W ( | Sets )
- 5. Shelf Supports: 1707BN ( 4 PCS )
- 6. Drawer Boxes: 5/8" Rubber wood Clear color Dovetail
- 7. Tipout Hinge: 700.0536.25 + 600.1234.05 ( 2 Sets )

Door Hinge: 700.0537.25 + 600.1234.05 ( 4 Sets )

- 8. Lid Stay ( | PC )
- 9. The tolerance is +/- I/8"

|                                                                                                                                                                                                      | VN2CHA-30                                                                                                          |        |                    | MATERIAL;    |                   |
|------------------------------------------------------------------------------------------------------------------------------------------------------------------------------------------------------|--------------------------------------------------------------------------------------------------------------------|--------|--------------------|--------------|-------------------|
| resources                                                                                                                                                                                            |                                                                                                                    |        |                    | WEIGHT;      |                   |
|                                                                                                                                                                                                      | FINISH;                                                                                                            |        |                    | 1            | 0                 |
| PROPRIETARY AND CONFIDENTIAL                                                                                                                                                                         |                                                                                                                    |        |                    | PROJECTION   | <u> </u>          |
| THE INFORMATION CONTAINED                                                                                                                                                                            |                                                                                                                    |        |                    |              | <u> </u>          |
| IN THIS DRAWING IS THE SOLE<br>PROPERTY OF HARDWARE<br>RESOURCES INC.<br>ANY REPRODUCTION IN PART OR<br>AS A WHOLE WITHOUT THE<br>WRITTEN PREMISSION OF<br>HARDWARE RESOURCES INC. IS<br>PROHIBITED. | TOLERANCE UNLESS   OTHERWISE SPECIFIED;   X ±0.20   X.X ±0.10   X.XX ±0.05   ANGULAR: ±0.5°   DO NOT SCALE DRAWING | UNITS: | DRAWN BY:<br>Tony. | Huang        | DATE:<br>Nov-22-2 |
|                                                                                                                                                                                                      |                                                                                                                    | SIZE:  | APPROVED BY        | APPROVED BY: |                   |
|                                                                                                                                                                                                      |                                                                                                                    | SHEET: | RELEASE LEV        | EL :         | REVISION:         |