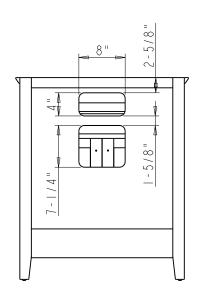

## Specification:

- I. Material: Plywood + Birch
- 2. Finish: See Table
- 3. Hardware: See Table
- 4. Slides: USE58-300-18 + USCLIP2ND-4W ( | Sets )
- 5. Shelf Supports: 1707BN ( 4 PCS )
- 6. Drawer Boxes: 5/8" Rubber wood Clear color Dovetail
- 7. Tipout Hinge: 700.0536.25 + 600.1234.05 ( 2 Sets )

Door Hinge: 700.0537.25 + 600.1234.05 ( 4 Sets )

- 8. Lid Stay ( | PC )
- 9. The tolerance is +/- I/8"

|                                                                                                                                                                                                      | VN2CHA-30                                                                                                          |        |                    | MATERIAL;    |                   |
|------------------------------------------------------------------------------------------------------------------------------------------------------------------------------------------------------|--------------------------------------------------------------------------------------------------------------------|--------|--------------------|--------------|-------------------|
| resources                                                                                                                                                                                            |                                                                                                                    |        |                    | WEIGHT;      |                   |
|                                                                                                                                                                                                      | FINISH;                                                                                                            |        |                    | 1            | 0                 |
| PROPRIETARY AND CONFIDENTIAL                                                                                                                                                                         |                                                                                                                    |        |                    | PROJECTION   | <u> </u>          |
| THE INFORMATION CONTAINED                                                                                                                                                                            |                                                                                                                    |        |                    |              | <u> </u>          |
| IN THIS DRAWING IS THE SOLE<br>PROPERTY OF HARDWARE<br>RESOURCES INC.<br>ANY REPRODUCTION IN PART OR<br>AS A WHOLE WITHOUT THE<br>WRITTEN PREMISSION OF<br>HARDWARE RESOURCES INC. IS<br>PROHIBITED. | TOLERANCE UNLESS   OTHERWISE SPECIFIED;   X ±0.20   X.X ±0.10   X.XX ±0.05   ANGULAR: ±0.5°   DO NOT SCALE DRAWING | UNITS: | DRAWN BY:<br>Tony. | Huang        | DATE:<br>Nov-22-2 |
|                                                                                                                                                                                                      |                                                                                                                    | SIZE:  | APPROVED BY        | APPROVED BY: |                   |
|                                                                                                                                                                                                      |                                                                                                                    | SHEET: | RELEASE LEV        | EL :         | REVISION:         |