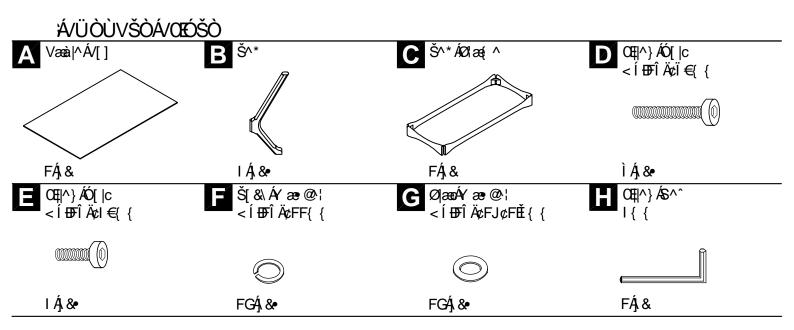

## ASSEMBLY INSTRUCTION

Attached four Legs(B) to the Leg Frame(C). Use Bolt(D) Lock Washer(F) and Flat Washer(G) on holes of Leg Frame(C). Turn the Allen Key(H) in Allen Bolt(D).

Attached Leg Frame(C) to the Table Top(A). Use Allen Bolt(E) Lock Washer(F) and Flat Washer(G) on holes of Table Top(A). Turn the Allen Key(H) in Allen Bolt(E).