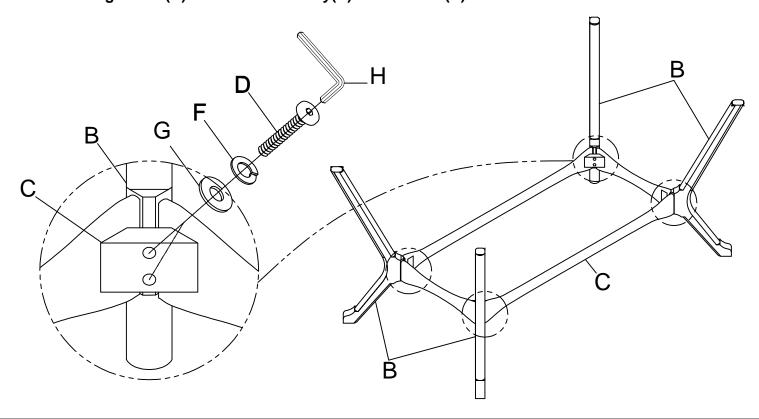

## ASSEMBLY INSTRUCTION

Attached four Legs(B) to the Leg Frame(C). Use Bolt(D) Lock Washer(F) and Flat Washer(G) on holes of Leg Frame(C). Turn the Allen Key(H) in Allen Bolt(D).

Attached Leg Frame(C) to the Table Top(A). Use Allen Bolt(E) Lock Washer(F) and Flat Washer(G) on holes of Table Top(A). Turn the Allen Key(H) in Allen Bolt(E).