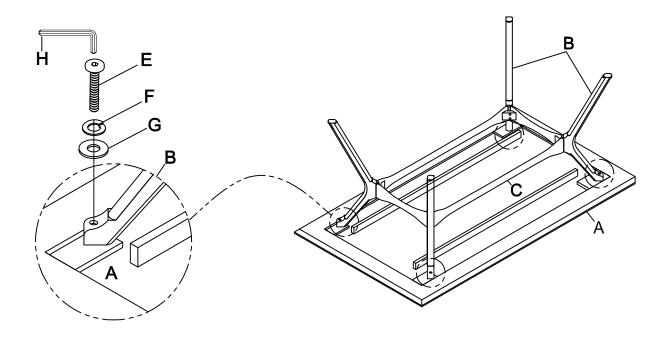

## ASSEMBLY INSTRUCTION

Attached four Legs(B) to the Leg Frame(C). Use Bolt(D) Lock Washer(F) and Flat Washer(G) on holes of Leg Frame(C). Turn the Allen Key(H) in Allen Bolt(D).

Attached Leg Frame(C) to the Table Top(A). Use Allen Bolt(E) Lock Washer(F) and Flat Washer(G) on holes of Table Top(A). Turn the Allen Key(H) in Allen Bolt(E).