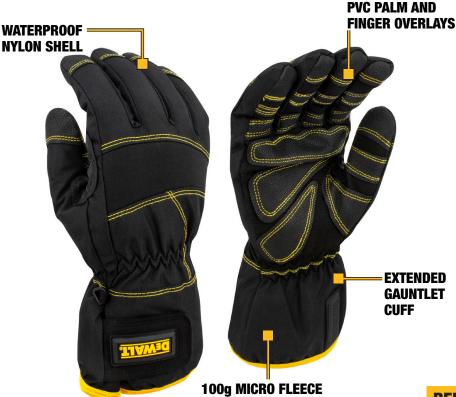

## **DPG750 EXTREME CONDITION INSULATED**COLD WEATHER GLOVES

The DEWALT DPG750 Extreme Condition 100g Insulated Cold Weather Work Glove offers D-FEND™ technology which is a 4-layer, wind and waterproof barrier designed specifically for cold weather work situations. This complete weather system glove protects against tough environments while still allowing freedom of movement needed to work with heavy equipment and power tools.