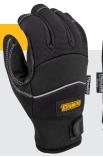

## **DPG750 EXTREME CONDITION INSULATED**COLD WEATHER GLOVES

The DEWALT DPG750 Extreme Condition 100g Insulated Cold Weather Work Glove offers D-FEND™ technology which is a 4-layer, wind and waterproof barrier designed specifically for cold weather work situations. This complete weather system glove protects against tough environments while still allowing freedom of movement needed to work with heavy equipment and power tools.