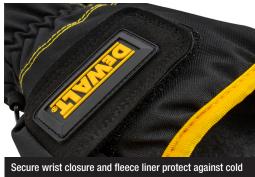

## **DPG750 EXTREME CONDITION INSULATED**COLD WEATHER GLOVES

The DEWALT DPG750 Extreme Condition 100g Insulated Cold Weather Work Glove offers D-FEND™ technology which is a 4-layer, wind and waterproof barrier designed specifically for cold weather work situations. This complete weather system glove protects against tough environments while still allowing freedom of movement needed to work with heavy equipment and power tools.