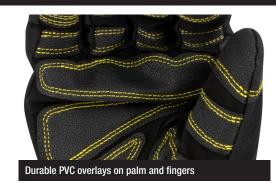

## **DPG750 EXTREME CONDITION INSULATED**COLD WEATHER GLOVES

The DEWALT DPG750 Extreme Condition 100g Insulated Cold Weather Work Glove offers D-FEND™ technology which is a 4-layer, wind and waterproof barrier designed specifically for cold weather work situations. This complete weather system glove protects against tough environments while still allowing freedom of movement needed to work with heavy equipment and power tools.