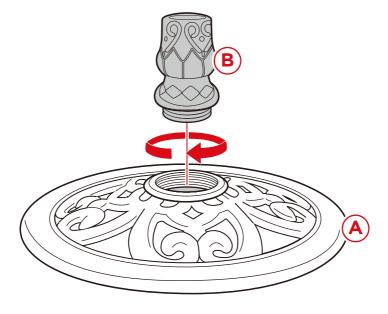

# PRODUCT ASSEMBLY

Place part A base on a flat and level surface.

Insert the part B collar into the base and rotate it clockwise to secure.