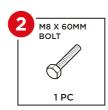

#### **HARDWARE**

# PRODUCT ASSEMBLY

6

Insert the part 2 bolt through the top of the roof frame, then attach the part G roof with the part 3 nut.

**NOTE:** Insert the bolt head into the hexagon-shaped mold in the roof frame.