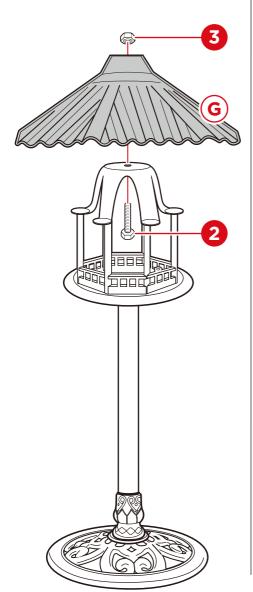

# PRODUCT ASSEMBLY

6

Insert the part 2 bolt through the top of the roof frame, then attach the part G roof with the part 3 nut.

**NOTE:** Insert the bolt head into the hexagon-shaped mold in the roof frame.

Screw in the part H finial.

Insert the part I decorative bird.

Secure the bird feeder to the ground with three part 4 stakes.

Question about your product? We're here to help. Visit us at: