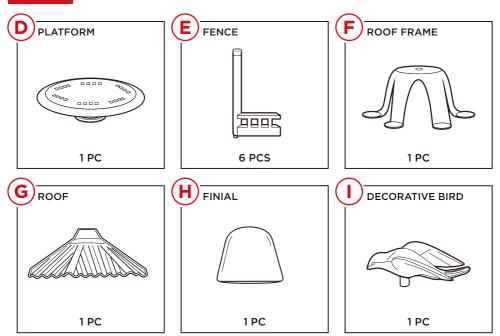

ay essentials is tailored especially to our customers & guaranteed to hit that sweet spot of high quality & low price.

Always.

# (!) NOTICE

Please retain these instructions for future reference.

- Product is intended for outdoor use only.
- Do not stand on or use any part of this item as a step ladder.
- Firmly secure all bolts, screws, and knobs before use.
- Reconfirm that all bolts, screws, and knobs are secure every 90 days.
- If any parts are missing, broken, damaged, or worn, stop using this product until repairs are made and/or factory replacement parts are installed.
- Do not use this item in a way inconsistent with the manufacturer's instructions as this could void the product warranty.

# **TOOLS REQUIRED**







#### **HARDWARE**









#### **PARTS**







# **PARTS**



# PRODUCT ASSEMBLY

Place part A base on a flat and level surface.

Insert the part B collar into the base and rotate it clockwise to secure.



# PRODUCT ASSEMBLY

2

Insert part C pedestal shaft into the collar and rotate it clockwise to secure.



Attach six part E fences to the part D platform with six part 1 screws.





# PRODUCT ASSEMBLY



Insert the platform into the pedestal shaft and rotate it clockwise to secure.





Attach the part F roof frame with six part 1 screws.



# PRODUCT ASSEMBLY

6

Insert the part 2 bolt through the top of the roof frame, then attach the part G roof with the part 3 nut.

**NOTE:** Insert the bolt head into the hexagon-shaped mold in the roof frame.



Screw in the part H finial.

Insert the part I decorative bird.

Secure the bird feeder to the