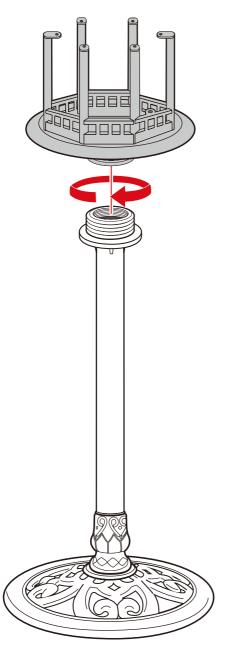

# PRODUCT ASSEMBLY

2

Insert part C pedestal shaft into the collar and rotate it clockwise to secure.

Attach six part E fences to the part D platform with six part 1 screws.

# PRODUCT ASSEMBLY

Insert the platform into the pedestal shaft and rotate it clockwise to secure.

Attach the part F roof frame with six part 1 screws.