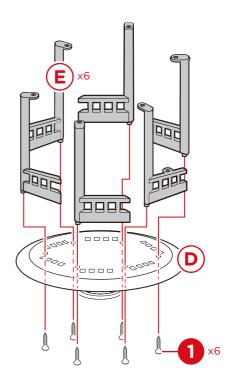

# PRODUCT ASSEMBLY

2

Insert part C pedestal shaft into the collar and rotate it clockwise to secure.

Attach six part E fences to the part D platform with six part 1 screws.