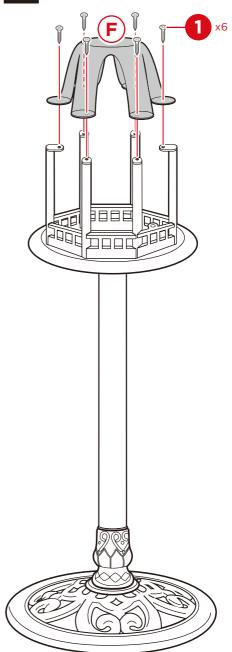

# PRODUCT ASSEMBLY

Insert the platform into the pedestal shaft and rotate it clockwise to secure.

Attach the part F roof frame with six part 1 screws.