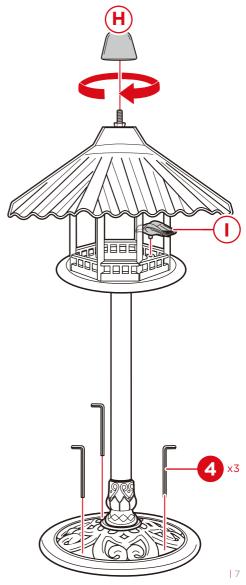

Screw in the part H finial.

Insert the part I decorative bird.

Secure the bird feeder to the ground with three part 4 stakes.

Question about your product? We're here to help. Visit us at: