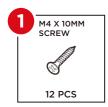

#### **HARDWARE**

# PRODUCT ASSEMBLY

2

Insert part C pedestal shaft into the collar and rotate it clockwise to secure.

Attach six part E fences to the part D platform with six part 1 screws.

# PRODUCT ASSEMBLY

Insert the platform into the pedestal shaft and rotate it clockwise to secure.

Attach the part F roof frame with six part 1 screws.