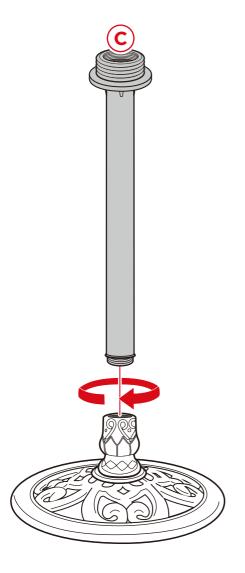

# PRODUCT ASSEMBLY

2

Insert part C pedestal shaft into the collar and rotate it clockwise to secure.

Attach six part E fences to the part D platform with six part 1 screws.