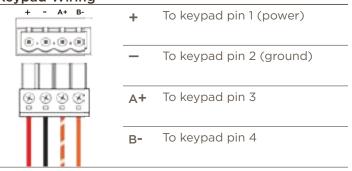

|  |
| Input           | 24V DC                                    |  |
| Output Power    | 65 W                                      |  |
| Maximum Wiring  | Distance (per keypad bus)                 |  |
| #14 AWG         | Max = 1000 ft (304.8 m)                   |  |
| Use of Shade or | Low-Voltage Keypad Wire (SHA-W1000-00) is |  |

Use of Shade or Low-Voltage Keypad Wire (SHA-W1000-00) is recommended

## Regulatory

| Safety and<br>Emissions      | FCC Part 15B | CE Mark | C-Tick |  |
|------------------------------|--------------|---------|--------|--|
| RoHS                         | Compliant    |         |        |  |
| Minimum Support Requirements |              |         |        |  |
| Savant OS                    | da Vinci 9 0 |         |        |  |

## **Keypad Wiring**



### Side Views



- Reset Button Resets the network settings of the device. Hold Reset Button for 5 seconds while powered on to clear network settings. Status LED will rapidly blink red when reset is complete.
- (B) Ethernet Connect to network via CAT5/5E/6.
- (C) Bus In Reserved for future use.
- (D) Bus Out Reserved for future use.

#### Status LED

- No Network Connection .5 second blink, 1.5 second off.
  No Host Connection 2 rapid blinks.
  Host Connected On (solid green).
  Firmware Upgrade in Progress long blink with short off.
- F Keypad Power LED Green: normal, Amber: Keypad Address Discovery mode
- **(G)** Keypad Bus The 10 Keypad Power and Control Module supports up to 10 low-voltage keypads, wired in series/daisychained. (See Keypad Wiring section for more information).
- (H)