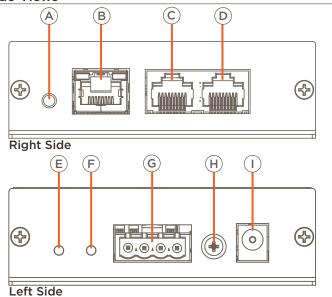

### Side Views

- Reset Button Resets the network settings of the device. Hold Reset Button for 5 seconds while powered on to clear network settings. Status LED will rapidly blink red when reset is complete.
- (B) Ethernet Connect to network via CAT5/5E/6.
- (C) Bus In Reserved for future use.
- (D) Bus Out Reserved for future use.

#### Status LED

- No Network Connection .5 second blink, 1.5 second off.
  No Host Connection 2 rapid blinks.
  Host Connected On (solid green).
  Firmware Upgrade in Progress long blink with short off.
- F Keypad Power LED Green: normal, Amber: Keypad Address Discovery mode
- **(G)** Keypad Bus The 10 Keypad Power and Control Module supports up to 10 low-voltage keypads, wired in series/daisychained. (See Keypad Wiring section for more information).
- (H) Ground Chassis Ground (optional)
- ( | ) Power Input 24V DC